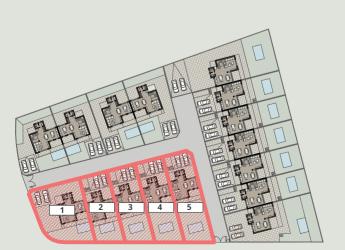

Regarding the distribution of the development, we have 4 semi-detached houses in the northeast area of the plot, 5 semi-detached houses in the southwest area of the plot, and 7 semi-detached houses in the southeast area of the plot.

All the houses are staggered along the slope of the land, while seeking to provide privacy, make the most of the hours of sunlight and achieve the best views.

- 9 - LUCEL

- 13 - LUCEL MIJAS COVE - 14 -