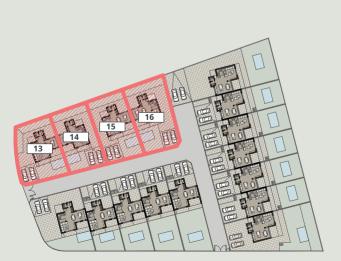

### THE RESIDENTIAL COMPLEX.

This development is built around a private road that provides pedestrian and vehicle access to each of the homes. This internal circulation facilitates entry and exit maneuvers, does not interfere with outside traffic, reduces traffic noise levels and gives privacy to the complex.

Regarding the distribution of the development, we have 4 semi-detached houses in the northeast area of the plot, 5 semi-detached houses in the southwest area of the plot, and 7 semi-detached houses in the southeast area of the plot.

All the houses are staggered along the slope of the land, while seeking to provide privacy, make the most of the hours of sunlight and achieve the best views.

- 9 - LUCEL

- 13 - LUCEL MIJAS COVE - 14 -