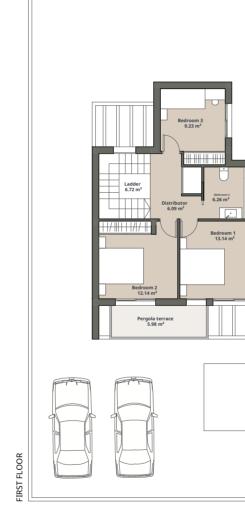

# TYPE A HOUSING. DETACHED SINGLE-FAMILY HOME.

| Plot area | From 243.37 m <sup>2</sup> | Outer surface | From 119.69 m <sup>2</sup> | Pool surface | 15 m² |
|-----------|----------------------------|---------------|----------------------------|--------------|-------|
|           |                            |               |                            |              |       |

|                                 | SUP. USEFUL      | BUILT SURFACE |  |  |
|---------------------------------|------------------|---------------|--|--|
| C                               | CLOSED SPACES    |               |  |  |
|                                 | Ground floor     |               |  |  |
| Living room-kitchen-dining room | 50.69            |               |  |  |
| Cleanliness                     | 1.82             | 68.81         |  |  |
| Laundry                         | 2.10             |               |  |  |
|                                 | First Floor      |               |  |  |
| Ladder                          | 6.72             |               |  |  |
| Distributor                     | 6.09             |               |  |  |
| Bedroom 1                       | 13,14            |               |  |  |
| Dressing room                   | 5.10             | 78.81         |  |  |
| Bathroom 1                      | 7.24             | /8.81         |  |  |
| Bedroom 2                       | 12,14            |               |  |  |
| Bedroom 3                       | 9.23             |               |  |  |
| Bathroom 2                      | 6.26             |               |  |  |
|                                 | Castillete Plant |               |  |  |
| Ladder                          | 6.72             | 9.68          |  |  |

|                    | SUP. USEFUL      | BUILT SURFACE |  |
|--------------------|------------------|---------------|--|
| OPEN SPACES        |                  |               |  |
|                    | Ground floor     |               |  |
| Pergola Access     | 5.20             |               |  |
| Covered Porch 1    | 10,00            | 1             |  |
| Covered Porch 2    | 6.63             | 13.32         |  |
| Porch pergola      | 7.43             |               |  |
| First Floor        |                  |               |  |
| Pergola terrace    | 5.98             | 0             |  |
|                    | Castillete Plant |               |  |
| Solarium pergola   | 3.52             |               |  |
| Solarium           | 50.24            | 0             |  |
| Terrace facilities | 10.75            | 1             |  |

| TOTAL | SUP. USEFUL | BUILT SURFACE |
|-------|-------------|---------------|
|       | 227,00      | 170.62        |

- 17 - LUCEL