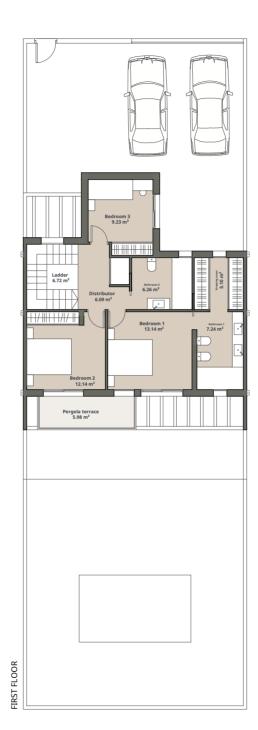

|                                 | SUP. USEFUL      | BUILT SURFACE |  |  |
|---------------------------------|------------------|---------------|--|--|
| C                               | CLOSED SPACES    |               |  |  |
|                                 | Ground floor     |               |  |  |
| Living room-kitchen-dining room | 50.69            |               |  |  |
| Cleanliness                     | 1.82             | 68.81         |  |  |
| Laundry                         | 2.10             |               |  |  |
|                                 | First Floor      |               |  |  |
| Ladder                          | 6.72             |               |  |  |
| Distributor                     | 6.09             |               |  |  |
| Bedroom 1                       | 13,14            |               |  |  |
| Dressing room                   | 5.10             | 78.81         |  |  |
| Bathroom 1                      | 7.24             | /8.81         |  |  |
| Bedroom 2                       | 12,14            |               |  |  |
| Bedroom 3                       | 9.23             |               |  |  |
| Bathroom 2                      | 6.26             |               |  |  |
|                                 | Castillete Plant |               |  |  |
| Ladder                          | 6.72             | 9.68          |  |  |

|                    | SUP. USEFUL      | BUILT SURFACE |  |
|--------------------|------------------|---------------|--|
| OPEN SPACES        |                  |               |  |
|                    | Ground floor     |               |  |
| Pergola Access     | 5.20             |               |  |
| Covered Porch 1    | 10,00            | 1             |  |
| Covered Porch 2    | 6.63             | 13.32         |  |
| Porch pergola      | 7.43             |               |  |
| First Floor        |                  |               |  |
| Pergola terrace    | 5.98             | 0             |  |
|                    | Castillete Plant |               |  |
| Solarium pergola   | 3.52             |               |  |
| Solarium           | 50.24            | 0             |  |
| Terrace facilities | 10.75            | 1             |  |

| TOTAL | SUP. USEFUL | BUILT SURFACE |
|-------|-------------|---------------|
|       | 227,00      | 170.62        |

- 17 - LUCEL