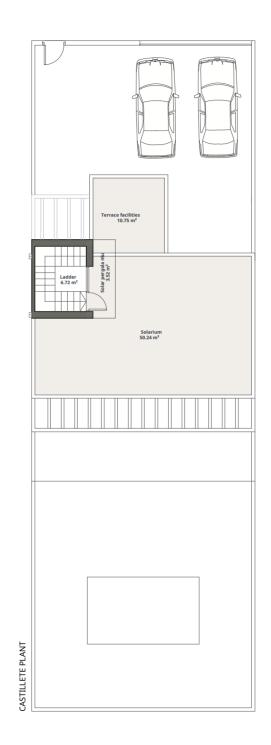

|                                 | SUP. USEFUL      | BUILT SURFACE |  |  |
|---------------------------------|------------------|---------------|--|--|
| C                               | CLOSED SPACES    |               |  |  |
|                                 | Ground floor     |               |  |  |
| Living room-kitchen-dining room | 50.69            |               |  |  |
| Cleanliness                     | 1.82             | 68.81         |  |  |
| Laundry                         | 2.10             |               |  |  |
|                                 | First Floor      |               |  |  |
| Ladder                          | 6.72             |               |  |  |
| Distributor                     | 6.09             |               |  |  |
| Bedroom 1                       | 13,14            |               |  |  |
| Dressing room                   | 5.10             | 78.81         |  |  |
| Bathroom 1                      | 7.24             | /8.81         |  |  |
| Bedroom 2                       | 12,14            |               |  |  |
| Bedroom 3                       | 9.23             |               |  |  |
| Bathroom 2                      | 6.26             |               |  |  |
|                                 | Castillete Plant |               |  |  |
| Ladder                          | 6.72             | 9.68          |  |  |

|                    | SUP. USEFUL      | BUILT SURFACE |  |
|--------------------|------------------|---------------|--|
| OPEN SPACES        |                  |               |  |
|                    | Ground floor     |               |  |
| Pergola Access     | 5.20             |               |  |
| Covered Porch 1    | 10,00            | 1             |  |
| Covered Porch 2    | 6.63             | 13.32         |  |
| Porch pergola      | 7.43             |               |  |
| First Floor        |                  |               |  |
| Pergola terrace    | 5.98             | 0             |  |
|                    | Castillete Plant |               |  |
| Solarium pergola   | 3.52             |               |  |
| Solarium           | 50.24            | 0             |  |
| Terrace facilities | 10.75            | 1             |  |

| TOTAL | SUP. USEFUL | BUILT SURFACE |
|-------|-------------|---------------|
|       | 227,00      | 170.62        |

- 17 - LUCEL