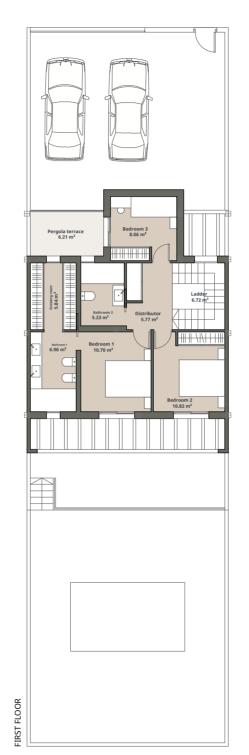

|                                 | SUP. USEFUL      | BUILT SURFACE |  |  |
|---------------------------------|------------------|---------------|--|--|
| С                               | CLOSED SPACES    |               |  |  |
|                                 | Ground floor     |               |  |  |
| Living room-kitchen-dining room | 52.09            |               |  |  |
| Cleanliness                     | 1.82             | 69.49         |  |  |
| Laundry                         | 2.10             |               |  |  |
|                                 | First Floor      |               |  |  |
| Ladder                          | 6.72             |               |  |  |
| Distributor                     | 5.77             |               |  |  |
| Bedroom 1                       | 10.70            |               |  |  |
| Dressing room                   | 5.84             |               |  |  |
| Bathroom 1                      | 6.96             | 72.63         |  |  |
| Bedroom 2                       | 10.82            |               |  |  |
| Bedroom 3                       | 8.06             |               |  |  |
| Bathroom 2                      | 5.23             |               |  |  |
|                                 | Castillete Plant |               |  |  |
| Ladder                          | 6.72             | 9.68          |  |  |