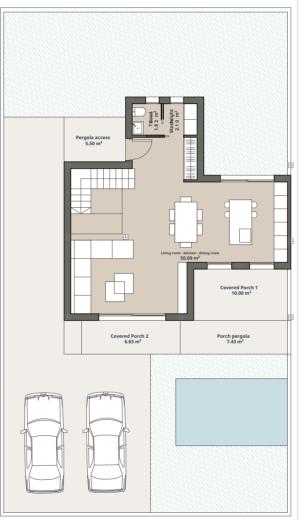

# TYPE A HOUSING. DETACHED SINGLE-FAMILY HOME.

| Plot area | From 243.37 m <sup>2</sup> | Outer surface | From 119.69 m <sup>2</sup> | Pool surface | 15 m² |
|-----------|----------------------------|---------------|----------------------------|--------------|-------|
|           |                            |               |                            |              |       |

|                                 | SUP. USEFUL      | BUILT SURFACE |  |  |
|---------------------------------|------------------|---------------|--|--|
| C                               | CLOSED SPACES    |               |  |  |
|                                 | Ground floor     |               |  |  |
| Living room-kitchen-dining room | 50.69            |               |  |  |
| Cleanliness                     | 1.82             | 68.81         |  |  |
| Laundry                         | 2.10             |               |  |  |
|                                 | First Floor      |               |  |  |
| Ladder                          | 6.72             |               |  |  |
| Distributor                     | 6.09             |               |  |  |
| Bedroom 1                       | 13,14            |               |  |  |
| Dressing room                   | 5.10             | 78.81         |  |  |
| Bathroom 1                      | 7.24             | /8.81         |  |  |
| Bedroom 2                       | 12,14            |               |  |  |
| Bedroom 3                       | 9.23             |               |  |  |
| Bathroom 2                      | 6.26             |               |  |  |
|                                 | Castillete Plant |               |  |  |
| Ladder                          | 6.72             | 9.68          |  |  |

|                    | SUP. USEFUL      | BUILT SURFACE |  |
|--------------------|------------------|---------------|--|
| OPEN SPACES        |                  |               |  |
|                    | Ground floor     |               |  |
| Pergola Access     | 5.20             |               |  |
| Covered Porch 1    | 10,00            | 1             |  |
| Covered Porch 2    | 6.63             | 13.32         |  |
| Porch pergola      | 7.43             |               |  |
| First Floor        |                  |               |  |
| Pergola terrace    | 5.98             | 0             |  |
|                    | Castillete Plant |               |  |
| Solarium pergola   | 3.52             |               |  |
| Solarium           | 50.24            | 0             |  |
| Terrace facilities | 10.75            | 1             |  |

| TOTAL | SUP. USEFUL | BUILT SURFACE |
|-------|-------------|---------------|
|       | 227,00      | 170.62        |

- 17 - LUCEL