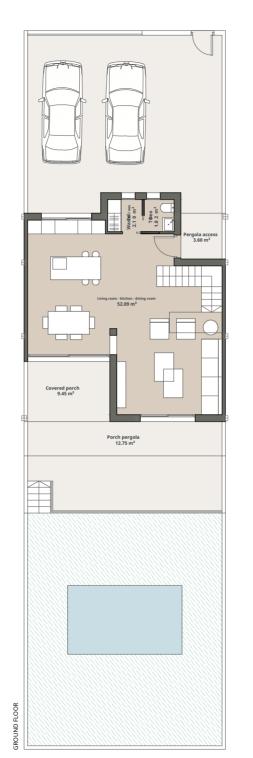

# TYPE B HOUSING. DETACHED SINGLE-FAMILY HOME.

| Plot area | From 276.36 m <sup>2</sup> | Outer surface | From 156.15 m <sup>2</sup> | Pool surface | 15 m² |  |
|-----------|----------------------------|---------------|----------------------------|--------------|-------|--|
|           |                            |               |                            |              |       |  |

|                                 | SUP. USEFUL      | BUILT SURFACE |  |  |
|---------------------------------|------------------|---------------|--|--|
| С                               | CLOSED SPACES    |               |  |  |
|                                 | Ground floor     |               |  |  |
| Living room-kitchen-dining room | 52.09            |               |  |  |
| Cleanliness                     | 1.82             | 69.49         |  |  |
| Laundry                         | 2.10             |               |  |  |
|                                 | First Floor      |               |  |  |
| Ladder                          | 6.72             |               |  |  |
| Distributor                     | 5.77             |               |  |  |
| Bedroom 1                       | 10.70            |               |  |  |
| Dressing room                   | 5.84             |               |  |  |
| Bathroom 1                      | 6.96             | 72.63         |  |  |
| Bedroom 2                       | 10.82            |               |  |  |
| Bedroom 3                       | 8.06             |               |  |  |
| Bathroom 2                      | 5.23             |               |  |  |
|                                 | Castillete Plant |               |  |  |
| Ladder                          | 6.72             | 9.68          |  |  |

|                    | SUP. USEFUL  | BUILT SURFACE |  |
|--------------------|--------------|---------------|--|
|                    | OPEN SPACES  |               |  |
|                    | Ground floor |               |  |
| Pergola Access     | 3.60         |               |  |
| Covered porch      | 9.45         | 9.84          |  |
| Porch pergola      | 12.75        |               |  |
| First Floor        |              |               |  |
| Pergola terrace    | 6.21         | 0             |  |
| Castillete Plant   |              |               |  |
| Solarium pergola   | 3.52         |               |  |
| Solarium           | 45.67        | 0             |  |
| Terrace facilities | 8.80         |               |  |

| TOTAL | SUP. USEFUL | BUILT SURFACE |
|-------|-------------|---------------|
|       | 212.83      | 161.64        |

- 23 - LUCEL MIJAS COVE - 24 -