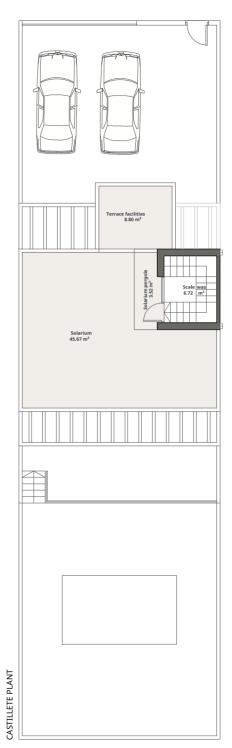

|                    | SUP. USEFUL  | BUILT SURFACE |  |
|--------------------|--------------|---------------|--|
|                    | OPEN SPACES  |               |  |
|                    | Ground floor |               |  |
| Pergola Access     | 3.60         |               |  |
| Covered porch      | 9.45         | 9.84          |  |
| Porch pergola      | 12.75        |               |  |
| First Floor        |              |               |  |
| Pergola terrace    | 6.21         | 0             |  |
| Castillete Plant   |              |               |  |
| Solarium pergola   | 3.52         |               |  |
| Solarium           | 45.67        | 0             |  |
| Terrace facilities | 8.80         |               |  |