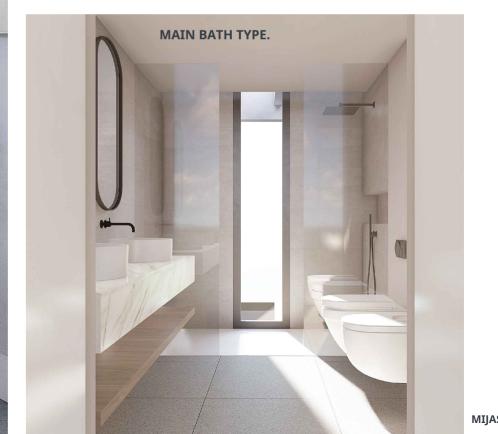

### **QUALITY REPORT.**

| + THERMAL INSULATION       | + QUALITY COATINGS      |
|----------------------------|-------------------------|
| + ACOUSTIC INSULATION      | + DUCT AIR CONDITIONING |
| + HIGH-END SANITARY WARE   | + AEROTHERMAL SYSTEM    |
| + EFFICIENT DHW PRODUCTION | + AUTOMATED DOORS       |
| + SALINE POOL PURIFICATION | + HIGH-END CARPENTRY    |

#### - DESCRIPTION OF HOUSING FEATURES -

- Foundation by isolated footings and mixed structure of steel and concrete.
- Continuous thermal insulation on the façade.
- Double sound-resistant partition with acoustic insulation as a division between homes.
- Sanitary appliances in bathrooms of the brand Porcelanosa.
- Efficient aerothermal system for producing hot water and air conditioning through ducts. Includes storage tank.
- High electrification of the home with Premium Niessen Zenit mechanisms or similar.
- Video intercom and access doors to the development and the home with remote opening.
- Pre-installation of domestic elevator.
- Two private parking spaces.

- Ventilation according to the Technical Building Code.
- Interior flooring using stoneware tiles large format porcelain (60x60) in light grey of the highest quality (Living Ceramics or similar).
- Exterior flooring the same as the interior but with antislip treatment.
- Tiling in bathrooms and kitchen with top quality porcelain stoneware (Living Ceramics or similar).
- Smooth plastic paint on walls and ceilings.
- Interior carpentry made of lacquered wood top quality white (Uniarte or similar).
- Security door at the entrance to the house.
- High-end exterior aluminium carpentry with synthetic enamel (Cortizo or similar). Glass with air chamber, solar control and low emissivity.
- Saline purification of the pool.