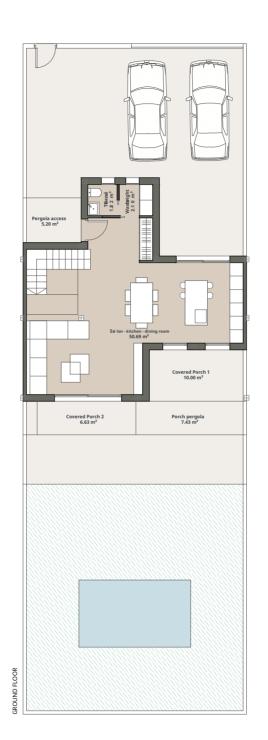

|                                 | SUP. USEFUL      | BUILT SURFACE |  |  |
|---------------------------------|------------------|---------------|--|--|
| C                               | CLOSED SPACES    |               |  |  |
|                                 | Ground floor     |               |  |  |
| Living room-kitchen-dining room | 50.69            |               |  |  |
| Cleanliness                     | 1.82             | 68.81         |  |  |
| Laundry                         | 2.10             |               |  |  |
|                                 | First Floor      |               |  |  |
| Ladder                          | 6.72             |               |  |  |
| Distributor                     | 6.09             |               |  |  |
| Bedroom 1                       | 13,14            |               |  |  |
| Dressing room                   | 5.10             | 78.81         |  |  |
| Bathroom 1                      | 7.24             | /8.81         |  |  |
| Bedroom 2                       | 12,14            |               |  |  |
| Bedroom 3                       | 9.23             |               |  |  |
| Bathroom 2                      | 6.26             |               |  |  |
|                                 | Castillete Plant |               |  |  |
| Ladder                          | 6.72             | 9.68          |  |  |

|                    | SUP. USEFUL      | BUILT SURFACE |  |
|--------------------|------------------|---------------|--|
| OPEN SPACES        |                  |               |  |
|                    | Ground floor     |               |  |
| Pergola Access     | 5.20             |               |  |
| Covered Porch 1    | 10,00            | 1             |  |
| Covered Porch 2    | 6.63             | 13.32         |  |
| Porch pergola      | 7.43             |               |  |
| First Floor        |                  |               |  |
| Pergola terrace    | 5.98             | 0             |  |
|                    | Castillete Plant |               |  |
| Solarium pergola   | 3.52             |               |  |
| Solarium           | 50.24            | 0             |  |
| Terrace facilities | 10.75            | 1             |  |

| TOTAL | SUP. USEFUL | BUILT SURFACE |
|-------|-------------|---------------|
|       | 227,00      | 170.62        |

- 17 - LUCEL