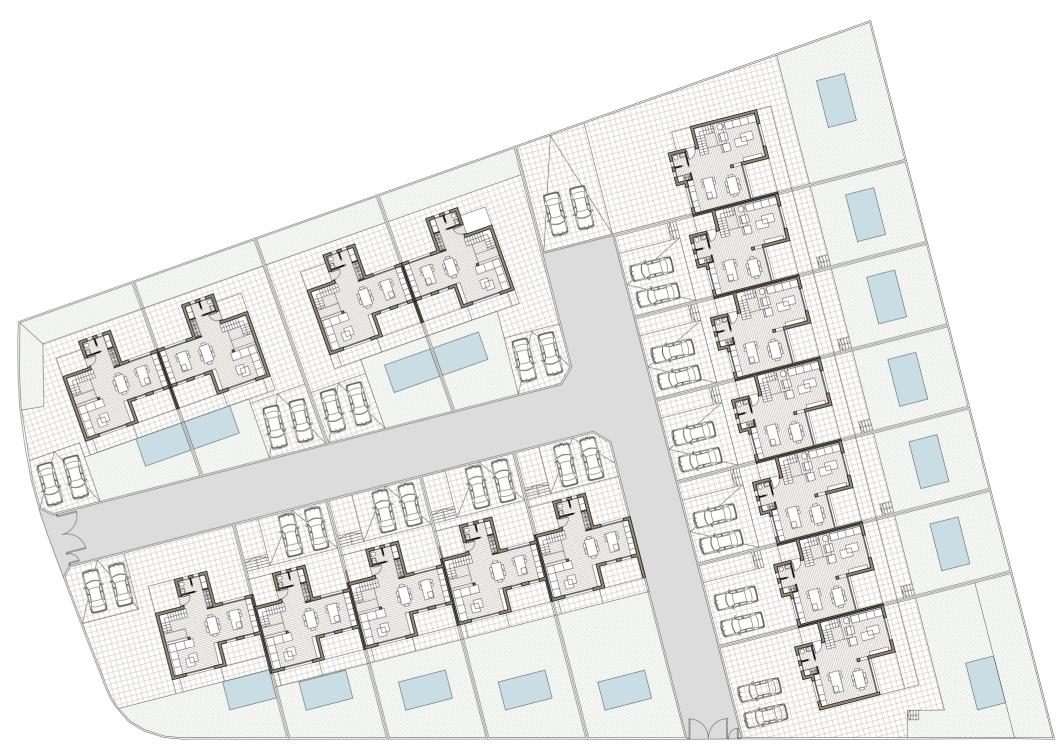

### THE RESIDENTIAL COMPLEX.

This development is built around a private road that provides pedestrian and vehicle access to each of the homes. This internal circulation facilitates entry and exit maneuvers, does not interfere with outside traffic, reduces traffic noise levels and gives privacy to the complex.

Regarding the distribution of the development, we have 4 semi-detached houses in the northeast area of the plot, 5 semi-detached houses in the southwest area of the plot, and 7 semi-detached houses in the southeast area of the plot.

All the houses are staggered along the slope of the land, while seeking to provide privacy, make the most of the hours of sunlight and achieve the best views.

- 9 - LUCEL

- 13 - LUCEL MIJAS COVE - 14 -