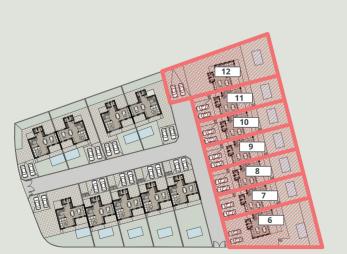

Regarding the distribution of the development, we have 4 semi-detached houses in the northeast area of the plot, 5 semi-detached houses in the southwest area of the plot, and 7 semi-detached houses in the southeast area of the plot.

All the houses are staggered along the slope of the land, while seeking to provide privacy, make the most of the hours of sunlight and achieve the best views.

- 9 - LUCEL

- 13 - LUCEL MIJAS COVE - 14 -