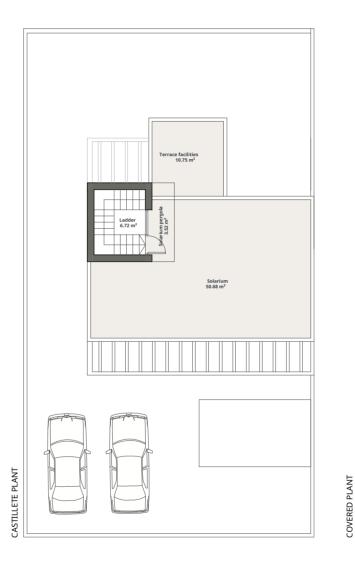

|                                 | SUP. USEFUL      | BUILT SURFACE |  |  |
|---------------------------------|------------------|---------------|--|--|
| C                               | CLOSED SPACES    |               |  |  |
|                                 | Ground floor     |               |  |  |
| Living room-kitchen-dining room | 50.69            |               |  |  |
| Cleanliness                     | 1.82             | 68.81         |  |  |
| Laundry                         | 2.10             |               |  |  |
|                                 | First Floor      |               |  |  |
| Ladder                          | 6.72             |               |  |  |
| Distributor                     | 6.09             |               |  |  |
| Bedroom 1                       | 13,14            |               |  |  |
| Dressing room                   | 5.10             | 78.81         |  |  |
| Bathroom 1                      | 7.24             | /8.81         |  |  |
| Bedroom 2                       | 12,14            |               |  |  |
| Bedroom 3                       | 9.23             |               |  |  |
| Bathroom 2                      | 6.26             |               |  |  |
|                                 | Castillete Plant |               |  |  |
| Ladder                          | 6.72             | 9.68          |  |  |

|                    | SUP. USEFUL      | BUILT SURFACE |  |
|--------------------|------------------|---------------|--|
| OPEN SPACES        |                  |               |  |
|                    | Ground floor     |               |  |
| Pergola Access     | 5.20             |               |  |
| Covered Porch 1    | 10,00            | 1             |  |
| Covered Porch 2    | 6.63             | 13.32         |  |
| Porch pergola      | 7.43             |               |  |
| First Floor        |                  |               |  |
| Pergola terrace    | 5.98             | 0             |  |
|                    | Castillete Plant |               |  |
| Solarium pergola   | 3.52             |               |  |
| Solarium           | 50.24            | 0             |  |
| Terrace facilities | 10.75            | 1             |  |

| TOTAL | SUP. USEFUL | BUILT SURFACE |
|-------|-------------|---------------|
|       | 227,00      | 170.62        |

- 17 - LUCEL