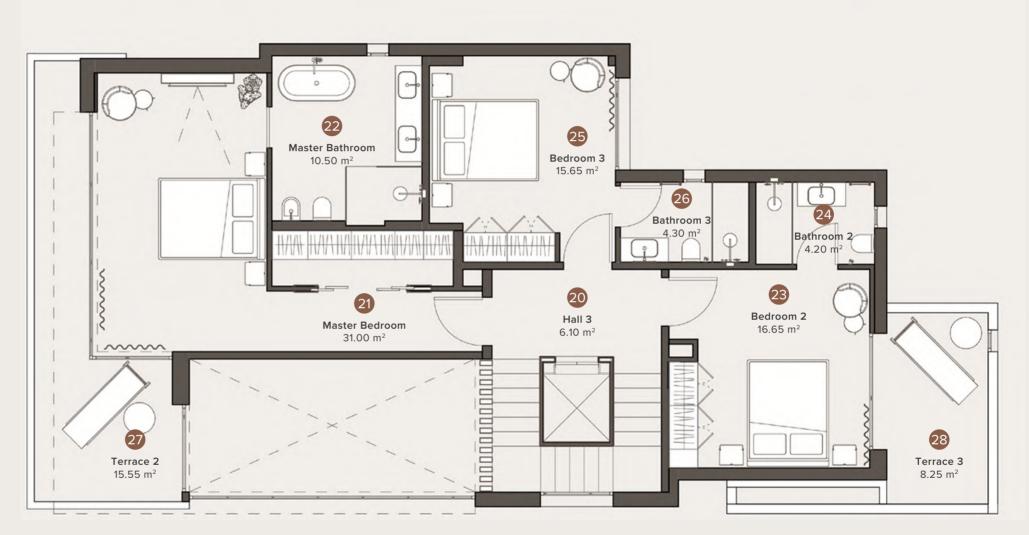

- The furniture is shown conditionally.
- Dimensions and heights can be adjusted during construction.
- All dimensions are given taking into account finishing materials.

| NA               | ME              | BUILD                 |
|------------------|-----------------|-----------------------|
| 20               | Hall 3          | 6.10 m <sup>2</sup>   |
| 21               | Master Bedroom  | 31.00 m <sup>2</sup>  |
| 22               | Master Bathroom | 10.50 m <sup>2</sup>  |
| 23               | Bedroom 2       | 16.65 m <sup>2</sup>  |
| 24               | Bathroom 2      | 4.20 m <sup>2</sup>   |
| 25               | Bedroom 3       | 15.65 m <sup>2</sup>  |
| 26               | Bedroom 3       | 4.30 m <sup>2</sup>   |
| 27               | Terrace 2       | 15.55 m <sup>2</sup>  |
| 28               | Terrace 3       | 8.25 m <sup>2</sup>   |
|                  |                 |                       |
| TOT              | TAL USEFUL AREA | 88.40 m <sup>2</sup>  |
| TERRACE          |                 | 23.80 m <sup>2</sup>  |
| TOTAL BUILT AREA |                 | 117.50 m <sup>2</sup> |

- The furniture is shown conditionally.
- Dimensions and heights can be adjusted during construction.
- All dimensions are given taking into account finishing materials.

| NAME              |          | BUILD                 |  |  |
|-------------------|----------|-----------------------|--|--|
| 20 Hall 3         |          | 6.10 m <sup>2</sup>   |  |  |
| 21 Master E       | Bedroom  | 31.00 m <sup>2</sup>  |  |  |
| 22 Master E       | Bathroom | 10.50 m <sup>2</sup>  |  |  |
| 23 Bedroon        | n 2      | 16.65 m <sup>2</sup>  |  |  |
| 24 Bathroo        | m 2      | 4.20 m <sup>2</sup>   |  |  |
| 25 Bedroon        | n 3      | 15.65 m <sup>2</sup>  |  |  |
| 26 Bedroon        | n 3      | 4.30 m <sup>2</sup>   |  |  |
| 27 Terrace        | 2        | 15.55 m <sup>2</sup>  |  |  |
| 28 Terrace        | 3        | 8.25 m <sup>2</sup>   |  |  |
|                   |          |                       |  |  |
| TOTAL USEFUL AREA |          | 88.40 m <sup>2</sup>  |  |  |
| TERRACE           |          | 23.80 m <sup>2</sup>  |  |  |
| TOTAL BUILT AREA  |          | 117.50 m <sup>2</sup> |  |  |