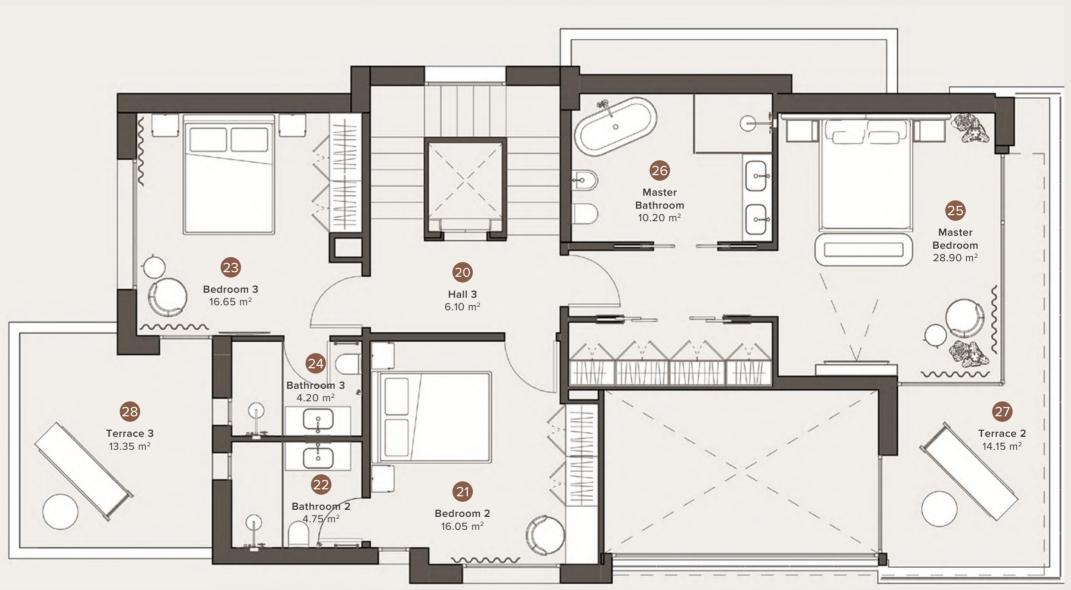

- The furniture is shown conditionally.
- Dimensions and heights can be adjusted during construction.
- All dimensions are given taking into account finishing materials.

| NAME               | BUILD                 |
|--------------------|-----------------------|
| 20 Hall 3          | 6.10 m <sup>2</sup>   |
| 21 Bedroom 2       | 16.05 m <sup>2</sup>  |
| 22 Bathroom 2      | 4.75 m <sup>2</sup>   |
| 23 Bedroom 3       | 16.65 m <sup>2</sup>  |
| 24 Bathroom 3      | 4.20 m <sup>2</sup>   |
| 25 Master Bedroom  | 28.90 m <sup>2</sup>  |
| 26 Master Bathroom | 10.20 m <sup>2</sup>  |
| 27 Terrace 2       | 14.15 m <sup>2</sup>  |
| 28 Terrace 3       | 13.35 m <sup>2</sup>  |
|                    |                       |
| TOTAL USEFUL AREA  | 86.85 m <sup>2</sup>  |
| TERRACE            | 27.50 m <sup>2</sup>  |
| TOTAL BUILT AREA   | 116.60 m <sup>2</sup> |

- The furniture is shown conditionally.
- Dimensions and heights can be adjusted during construction.
- All dimensions are given taking into account finishing materials.

| NAME               | BUILD                 |
|--------------------|-----------------------|
| 20 Hall 3          | 6.10 m <sup>2</sup>   |
| 21 Bedroom 2       | 16.05 m <sup>2</sup>  |
| 22 Bathroom 2      | 4.75 m <sup>2</sup>   |
| 23 Bedroom 3       | 16.65 m <sup>2</sup>  |
| 24 Bathroom 3      | 4.20 m <sup>2</sup>   |
| 25 Master Bedroom  | 28.90 m <sup>2</sup>  |
| 26 Master Bathroom | 10.20 m <sup>2</sup>  |
| 27 Terrace 2       | 14.15 m <sup>2</sup>  |
| 28 Terrace 3       | 13.35 m²              |
|                    |                       |
| TOTAL USEFUL AREA  | 86.85 m <sup>2</sup>  |
| TERRACE            | 27.50 m <sup>2</sup>  |
| TOTAL BUILT AREA   | 116.60 m <sup>2</sup> |