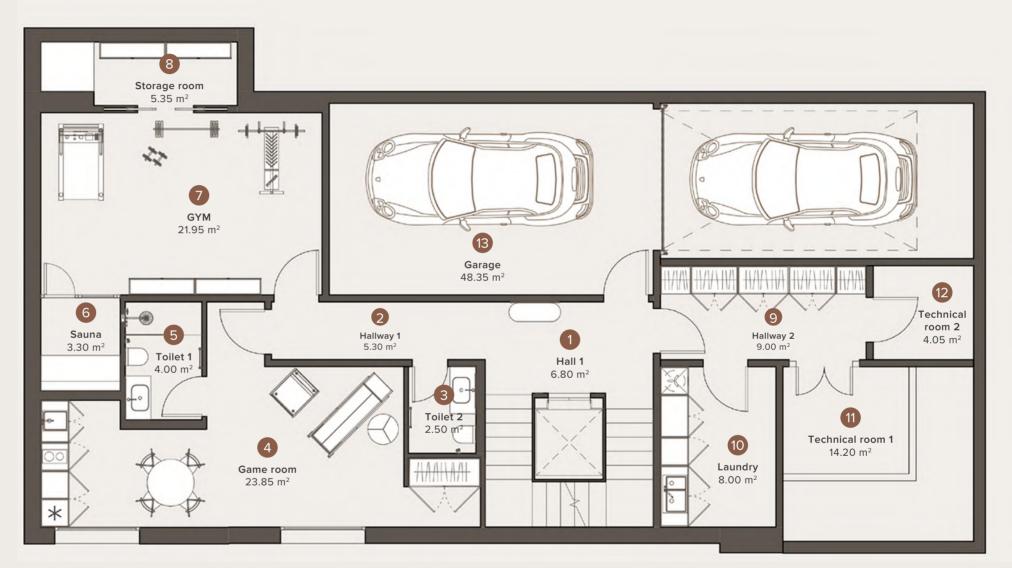

- The furniture is shown conditionally.
- Dimensions and heights can be adjusted during construction.
- All dimensions are given taking into account finishing materials.

| NA                | AME              | BUILD                 |
|-------------------|------------------|-----------------------|
| 1                 | Hall 1           | 6.80 m <sup>2</sup>   |
| 2                 | Hallway 1        | 5.30 m <sup>2</sup>   |
| 3                 | Toilet 2         | 2.50 m <sup>2</sup>   |
| 4                 | Game room        | 23.85 m <sup>2</sup>  |
| 5                 | Toilet 1         | 4.00 m <sup>2</sup>   |
| 6                 | Sauna            | 3.30 m <sup>2</sup>   |
| 7                 | GYM              | 22.35 m <sup>2</sup>  |
| 8                 | Storage room     | 5.35 m <sup>2</sup>   |
| 9                 | Hallway 2        | 9.00 m <sup>2</sup>   |
| 10                | Laundry          | 8.00 m <sup>2</sup>   |
| 11                | Technical room 1 | 14.20 m²              |
| 12                | Technical room 2 | 4.05 m <sup>2</sup>   |
| 13                | Garage           | 48.35 m <sup>2</sup>  |
|                   |                  |                       |
| TOTAL USEFUL AREA |                  | 157.05 m²             |
| TOTAL BUILT AREA  |                  | 195.65 m <sup>2</sup> |

- The furniture is shown conditionally.
- Dimensions and heights can be adjusted during construction.
- All dimensions are given taking into account finishing materials.

| NA                        | AME              | BUILD                |
|---------------------------|------------------|----------------------|
| 1                         | Hall 1           | 6.80 m <sup>2</sup>  |
| 2                         | Hallway 1        | 5.30 m <sup>2</sup>  |
| 3                         | Toilet 2         | 2.50 m <sup>2</sup>  |
| 4                         | Game room        | 23.85 m <sup>2</sup> |
| 5                         | Toilet 1         | 4.00 m <sup>2</sup>  |
| 6                         | Sauna            | 3.30 m <sup>2</sup>  |
| 7                         | GYM              | 22.35 m <sup>2</sup> |
| 8                         | Storage room     | 5.35 m <sup>2</sup>  |
| 9                         | Hallway 2        | 9.00 m <sup>2</sup>  |
| 10                        | Laundry          | 8.00 m <sup>2</sup>  |
| 11                        | Technical room 1 | 14.20 m²             |
| 12                        | Technical room 2 | 4.05 m <sup>2</sup>  |
| 13                        | Garage           | 48.35 m <sup>2</sup> |
|                           |                  |                      |
| TOTAL USEFUL AREA         |                  | 157.05 m²            |
| TOTAL BUILT AREA 195.65 m |                  |                      |