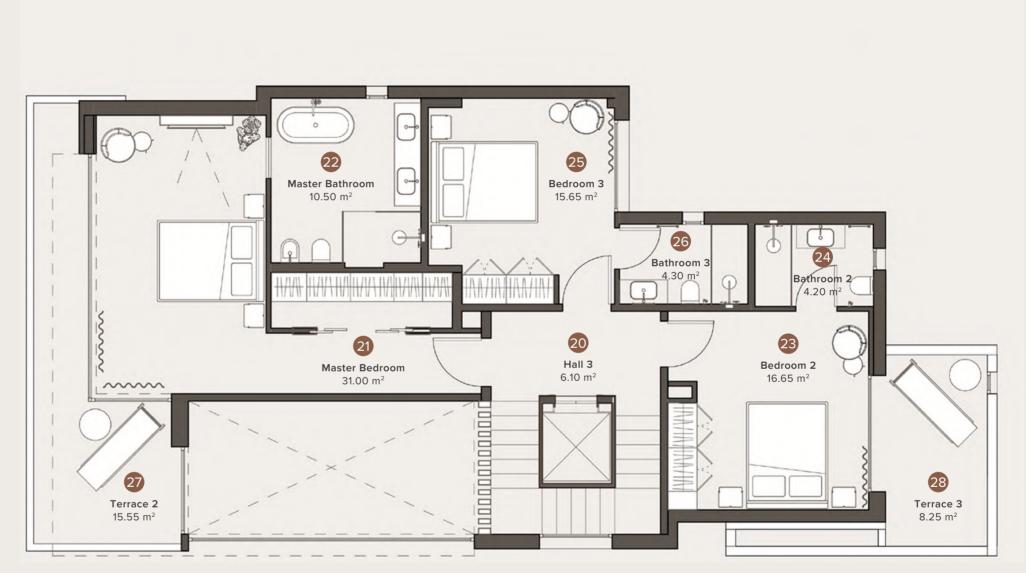

- The furniture is shown conditionally.
- Dimensions and heights can be adjusted during construction.
- All dimensions are given taking into account finishing materials.

| NA               | ME              | BUILD                 |
|------------------|-----------------|-----------------------|
| 20               | Hall 3          | 6.10 m <sup>2</sup>   |
| 21               | Master Bedroom  | 31.00 m <sup>2</sup>  |
| 22               | Master Bathroom | 10.50 m <sup>2</sup>  |
| 23               | Bedroom 2       | 16.65 m <sup>2</sup>  |
| 24               | Bathroom 2      | 4.20 m <sup>2</sup>   |
| 25               | Bedroom 3       | 15.65 m <sup>2</sup>  |
| 26               | Bedroom 3       | 4.30 m <sup>2</sup>   |
| 27               | Terrace 2       | 15.55 m <sup>2</sup>  |
| 28               | Terrace 3       | 8.25 m <sup>2</sup>   |
|                  |                 |                       |
| TOT              | TAL USEFUL AREA | 88.40 m <sup>2</sup>  |
| TERRACE          |                 | 23.80 m <sup>2</sup>  |
| TOTAL BUILT AREA |                 | 117.50 m <sup>2</sup> |

- The furniture is shown conditionally.
- Dimensions and heights can be adjusted during construction.
- All dimensions are given taking into account finishing materials.

| NAME              |          | BUILD                 |  |  |
|-------------------|----------|-----------------------|--|--|
| 20 Hall 3         |          | 6.10 m <sup>2</sup>   |  |  |
| 21 Master E       | Bedroom  | 31.00 m <sup>2</sup>  |  |  |
| 22 Master E       | Bathroom | 10.50 m <sup>2</sup>  |  |  |
| 23 Bedroon        | n 2      | 16.65 m <sup>2</sup>  |  |  |
| 24 Bathroo        | m 2      | 4.20 m <sup>2</sup>   |  |  |
| 25 Bedroon        | n 3      | 15.65 m <sup>2</sup>  |  |  |
| 26 Bedroon        | n 3      | 4.30 m <sup>2</sup>   |  |  |
| 27 Terrace        | 2        | 15.55 m <sup>2</sup>  |  |  |
| 28 Terrace        | 3        | 8.25 m <sup>2</sup>   |  |  |
|                   |          |                       |  |  |
| TOTAL USEFUL AREA |          | 88.40 m <sup>2</sup>  |  |  |
| TERRACE           |          | 23.80 m <sup>2</sup>  |  |  |
| TOTAL BUILT AREA  |          | 117.50 m <sup>2</sup> |  |  |