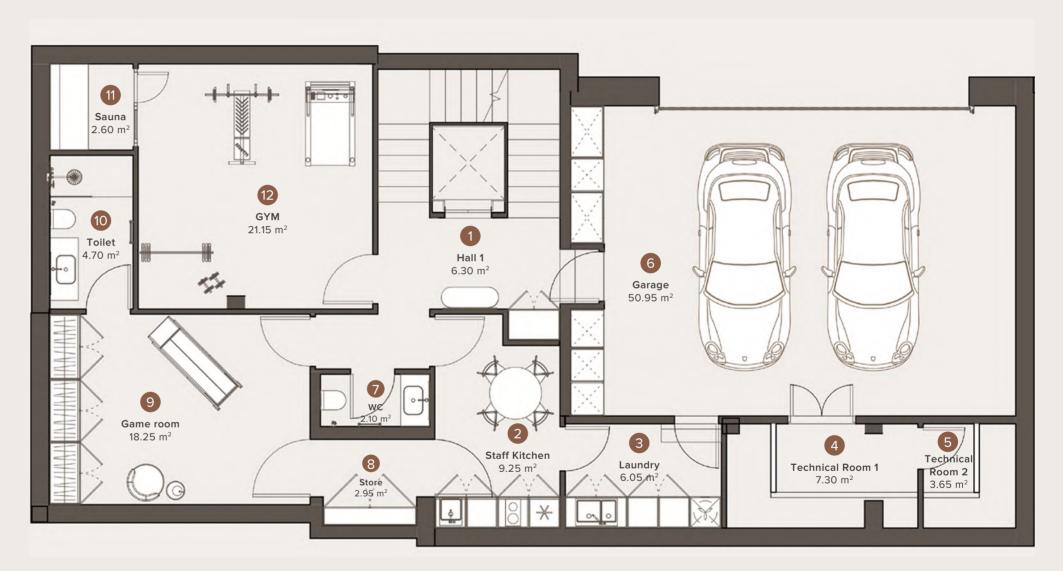

# PARKING

49 Parking

| NA                | AME              | BUILD                 |
|-------------------|------------------|-----------------------|
| 1                 | Hall 1           | 6.30 m <sup>2</sup>   |
| 2                 | Staff Kitchen    | 9.25 m <sup>2</sup>   |
| 3                 | Laundry          | 6.05 m <sup>2</sup>   |
| 4                 | Technical Room 1 | 7.30 m <sup>2</sup>   |
| 5                 | Technical Room 2 | 3.65 m <sup>2</sup>   |
| 6                 | Garage           | 50.95 m <sup>2</sup>  |
| 7                 | WC               | 2.10 m <sup>2</sup>   |
| 8                 | Store            | 2.95 m <sup>2</sup>   |
| 9                 | Game Room        | 18.25 m <sup>2</sup>  |
| 10                | Toilet           | 4.70 m <sup>2</sup>   |
| 11                | Sauna            | 2.60 m <sup>2</sup>   |
| 12                | GYM              | 21.15 m <sup>2</sup>  |
|                   |                  |                       |
| TOTAL USEFUL AREA |                  | 135.25 m <sup>2</sup> |
| TOTAL BUILT AREA  |                  | 176.25 m <sup>2</sup> |

- The furniture is shown conditionally.
- Dimensions and heights can be adjusted during construction.
- All dimensions are given taking into account finishing materials.

| NA                | ME               | BUILD                 |
|-------------------|------------------|-----------------------|
| 1                 | Hall 1           | 6.30 m <sup>2</sup>   |
| 2                 | Staff Kitchen    | 9.25 m <sup>2</sup>   |
| 3                 | Laundry          | 6.05 m <sup>2</sup>   |
| 4                 | Technical Room 1 | 7.30 m <sup>2</sup>   |
| 5                 | Technical Room 2 | 3.65 m <sup>2</sup>   |
| 6                 | Garage           | 50.95 m <sup>2</sup>  |
| 7                 | WC               | 2.10 m <sup>2</sup>   |
| 8                 | Store            | 2.95 m <sup>2</sup>   |
| 9                 | Game Room        | 18.25 m <sup>2</sup>  |
| 10                | Toilet           | 4.70 m <sup>2</sup>   |
| 11                | Sauna            | 2.60 m <sup>2</sup>   |
| 12                | GYM              | 21.15 m <sup>2</sup>  |
|                   |                  |                       |
| TOTAL USEFUL AREA |                  | 135.25 m <sup>2</sup> |
| TOTAL BUILT AREA  |                  | 176.25 m <sup>2</sup> |