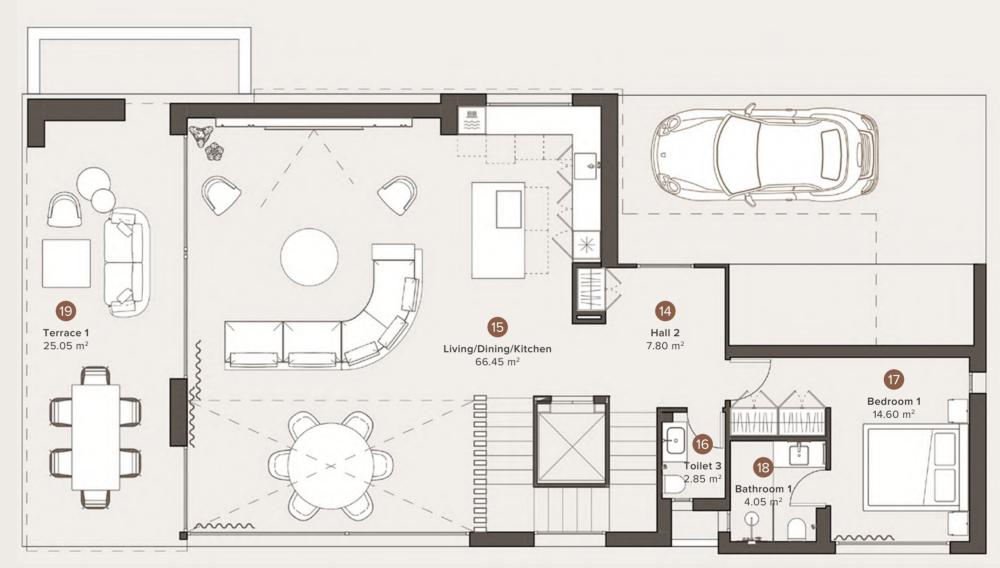

# SIROCCO VILLAS COLLECTION

| NAME                     | BUILD                 |
|--------------------------|-----------------------|
|                          |                       |
| 14 Hall 2                | 7.80 m <sup>2</sup>   |
| 15 Living/Dining/Kitchen | 66.45 m <sup>2</sup>  |
| 16 Toilet 3              | 2.85 m <sup>2</sup>   |
| 17 Bedroom 1             | 14.60 m <sup>2</sup>  |
| 18 Bathroom 1            | 4.05 m <sup>2</sup>   |
| 19 Terrace 1             | 25.05 m <sup>2</sup>  |
|                          |                       |
| TOTAL USEFUL AREA        | 95.75 m <sup>2</sup>  |
| TERRACE                  | 25.05 m <sup>2</sup>  |
| TOTAL BUILT AREA         | 124.10 m <sup>2</sup> |

- The furniture is shown conditionally.
- Dimensions and heights can be adjusted during construction.
- All dimensions are given taking into account finishing materials.

|                  | N.A               | AME                   | BUILD                 |
|------------------|-------------------|-----------------------|-----------------------|
|                  |                   |                       |                       |
|                  | 14                | Hall 2                | 7.80 m <sup>2</sup>   |
|                  | 15                | Living/Dining/Kitchen | 66.45 m <sup>2</sup>  |
|                  | 16                | Toilet 3              | 2.85 m <sup>2</sup>   |
|                  | 17                | Bedroom 1             | 14.60 m <sup>2</sup>  |
|                  | 18                | Bathroom 1            | 4.05 m <sup>2</sup>   |
|                  | 19                | Terrace 1             | 25.05 m <sup>2</sup>  |
|                  |                   |                       |                       |
|                  | TOTAL USEFUL AREA |                       | 95.75 m²              |
|                  | TERRACE           |                       | 25.05 m <sup>2</sup>  |
| TOTAL BUILT AREA |                   | TAL BUILT AREA        | 124.10 m <sup>2</sup> |
|                  |                   |                       |                       |