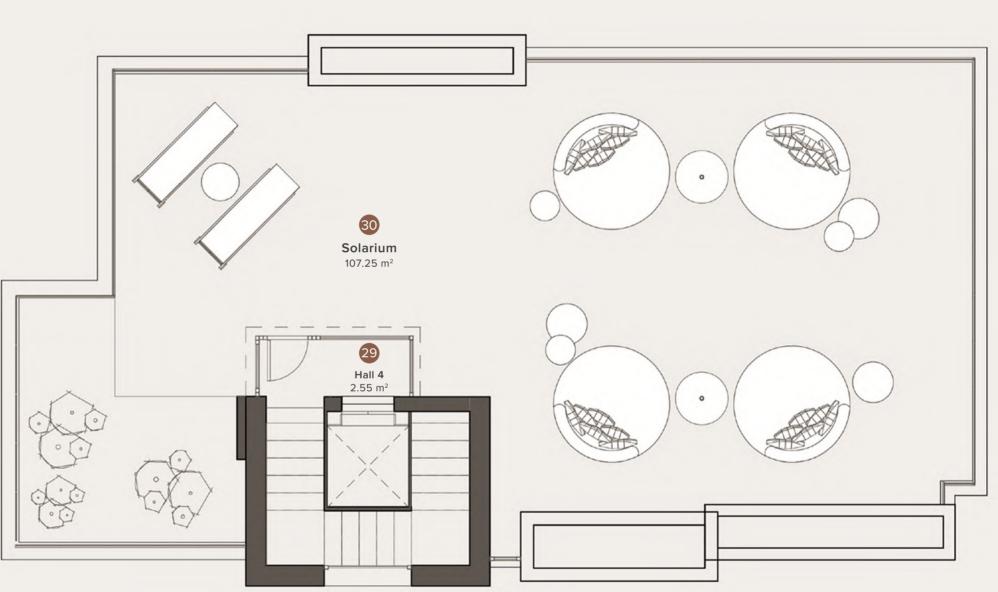

- The furniture is shown conditionally.
- Dimensions and heights can be adjusted during construction.
- All dimensions are given taking into account finishing materials.

| NAME             | BUILD                 |
|------------------|-----------------------|
| 29 Hall 4        | 2.55 m²               |
| 30 Solarium      | 107.25 m <sup>2</sup> |
| TOTAL BUILT AREA | 109.80 m²             |

- The furniture is shown conditionally.
- Dimensions and heights can be adjusted during construction.
- All dimensions are given taking into account finishing materials.

| NAME             | BUILD                 |
|------------------|-----------------------|
| 29 Hall 4        | 2.55 m <sup>2</sup>   |
| 30 Solarium      | 107.25 m <sup>2</sup> |
| TOTAL BUILT AREA | 109.80 m²             |