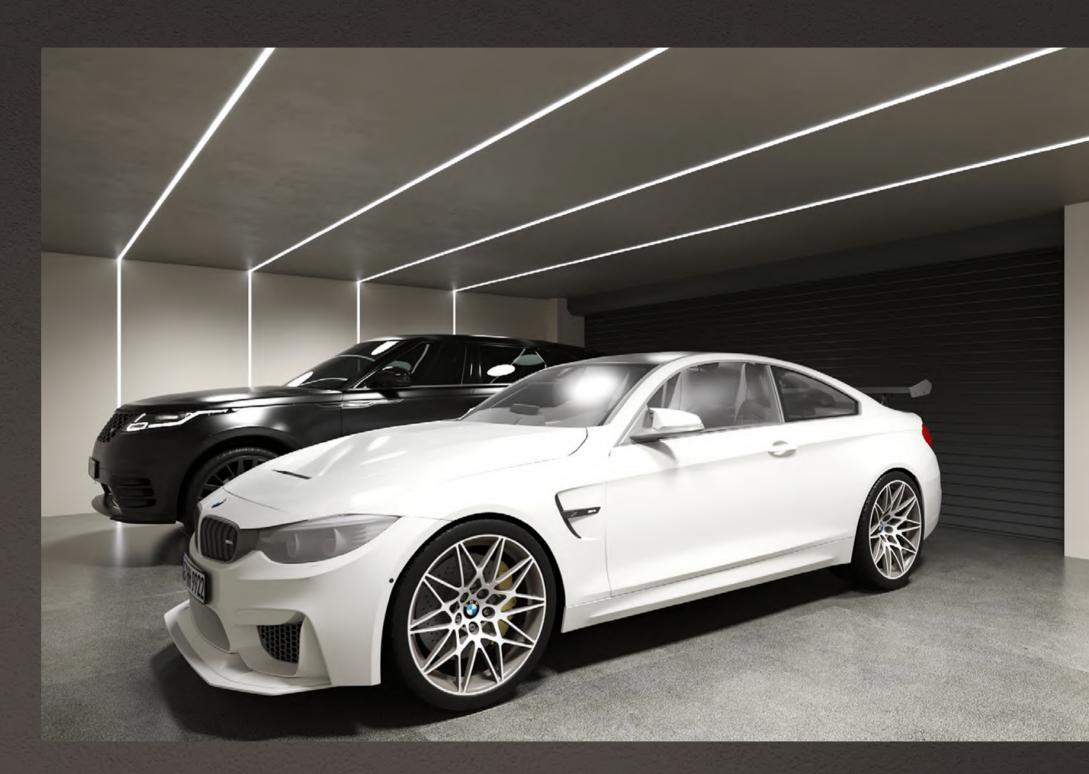

# PARKING

49 Parking

| NA                | AME              | BUILD                 |
|-------------------|------------------|-----------------------|
| 1                 | Hall 1           | 6.30 m <sup>2</sup>   |
| 2                 | Staff Kitchen    | 9.25 m <sup>2</sup>   |
| 3                 | Laundry          | 6.05 m <sup>2</sup>   |
| 4                 | Technical Room 1 | 7.30 m <sup>2</sup>   |
| 5                 | Technical Room 2 | 3.65 m <sup>2</sup>   |
| 6                 | Garage           | 50.95 m <sup>2</sup>  |
| 7                 | WC               | 2.10 m <sup>2</sup>   |
| 8                 | Store            | 2.95 m <sup>2</sup>   |
| 9                 | Game Room        | 18.25 m <sup>2</sup>  |
| 10                | Toilet           | 4.70 m <sup>2</sup>   |
| 11                | Sauna            | 2.60 m <sup>2</sup>   |
| 12                | GYM              | 21.15 m <sup>2</sup>  |
|                   |                  |                       |
| TOTAL USEFUL AREA |                  | 135.25 m <sup>2</sup> |
| TOTAL BUILT AREA  |                  | 176.25 m <sup>2</sup> |