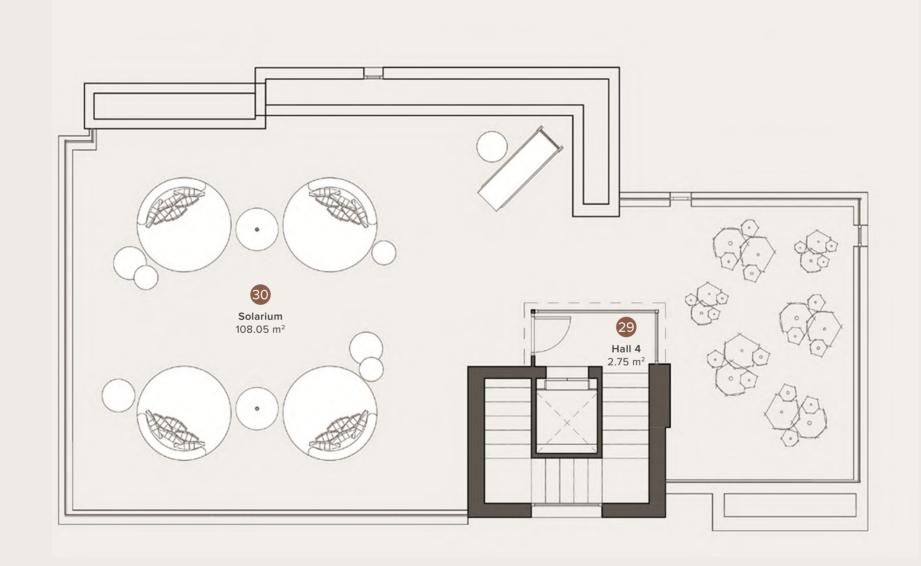

- The furniture is shown conditionally.
- Dimensions and heights can be adjusted during construction.
- All dimensions are given taking into account finishing materials.

| NAME             | BUILD                 |
|------------------|-----------------------|
| 29 Hall 4        | 2.75 m <sup>2</sup>   |
| 30 Solarium      | 108.05 m <sup>2</sup> |
| TOTAL BUILT AREA | 110.80 m²             |