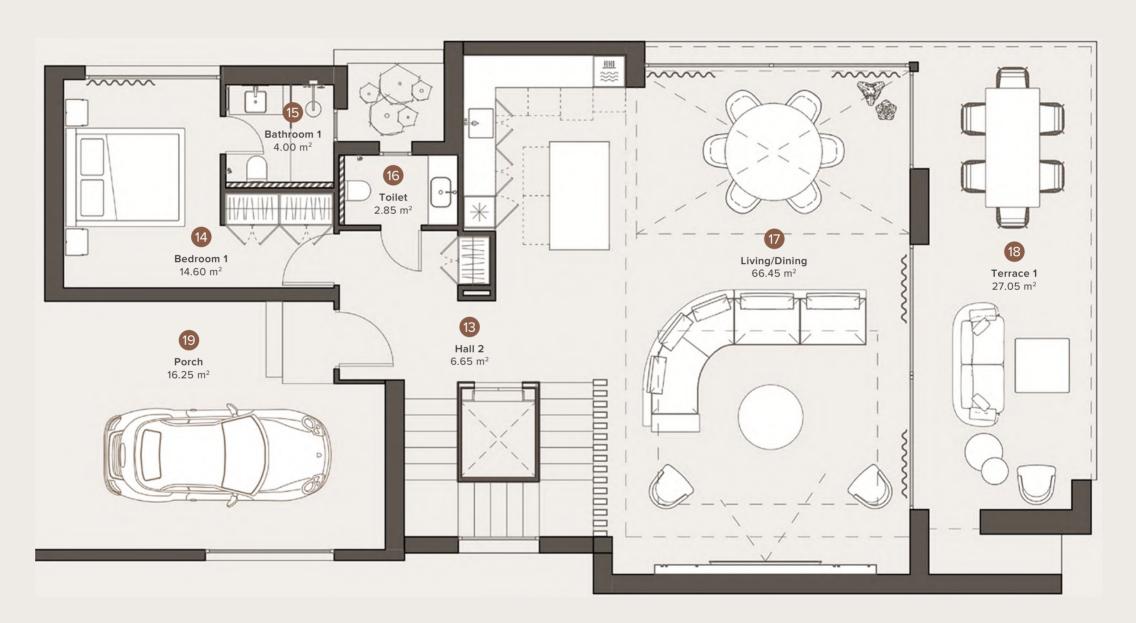

- The furniture is shown conditionally.
- Dimensions and heights can be adjusted during construction.
- All dimensions are given taking into account finishing materials.

| N.               | AME             | BUILD                 |
|------------------|-----------------|-----------------------|
|                  |                 |                       |
| 13               | Hall 2          | 6.65 m <sup>2</sup>   |
| 14               | Bedroom 1       | 14.60 m <sup>2</sup>  |
| 15               | Bathroom 1      | 4.00 m <sup>2</sup>   |
| 16               | Toilet          | 2.85 m <sup>2</sup>   |
| 17               | Living/Dining   | 66.45 m <sup>2</sup>  |
| 18               | Terrace 1       | 27.05 m <sup>2</sup>  |
| 19               | Porch           | 16.25 m <sup>2</sup>  |
|                  |                 |                       |
| ТО               | TAL USEFUL AREA | 110.80 m <sup>2</sup> |
| TERRACE          |                 | 27.05 m <sup>2</sup>  |
| TOTAL BUILT AREA |                 | 124.10 m <sup>2</sup> |

- The furniture is shown conditionally.
- Dimensions and heights can be adjusted during construction.
- All dimensions are given taking into account finishing materials.

| NAME              | BUILD                 |
|-------------------|-----------------------|
|                   |                       |
| 13 Hall 2         | 6.65 m <sup>2</sup>   |
| 14 Bedroom 1      | 14.60 m <sup>2</sup>  |
| 15 Bathroom 1     | 4.00 m <sup>2</sup>   |
| 16 Toilet         | 2.85 m <sup>2</sup>   |
| 17 Living/Dining  | 66.45 m <sup>2</sup>  |
| 18 Terrace 1      | 27.05 m <sup>2</sup>  |
| 19 Porch          | 16.25 m <sup>2</sup>  |
|                   |                       |
| TOTAL USEFUL AREA | 110.80 m <sup>2</sup> |
| TERRACE           | 27.05 m <sup>2</sup>  |
| TOTAL BUILT AREA  | 124.10 m <sup>2</sup> |