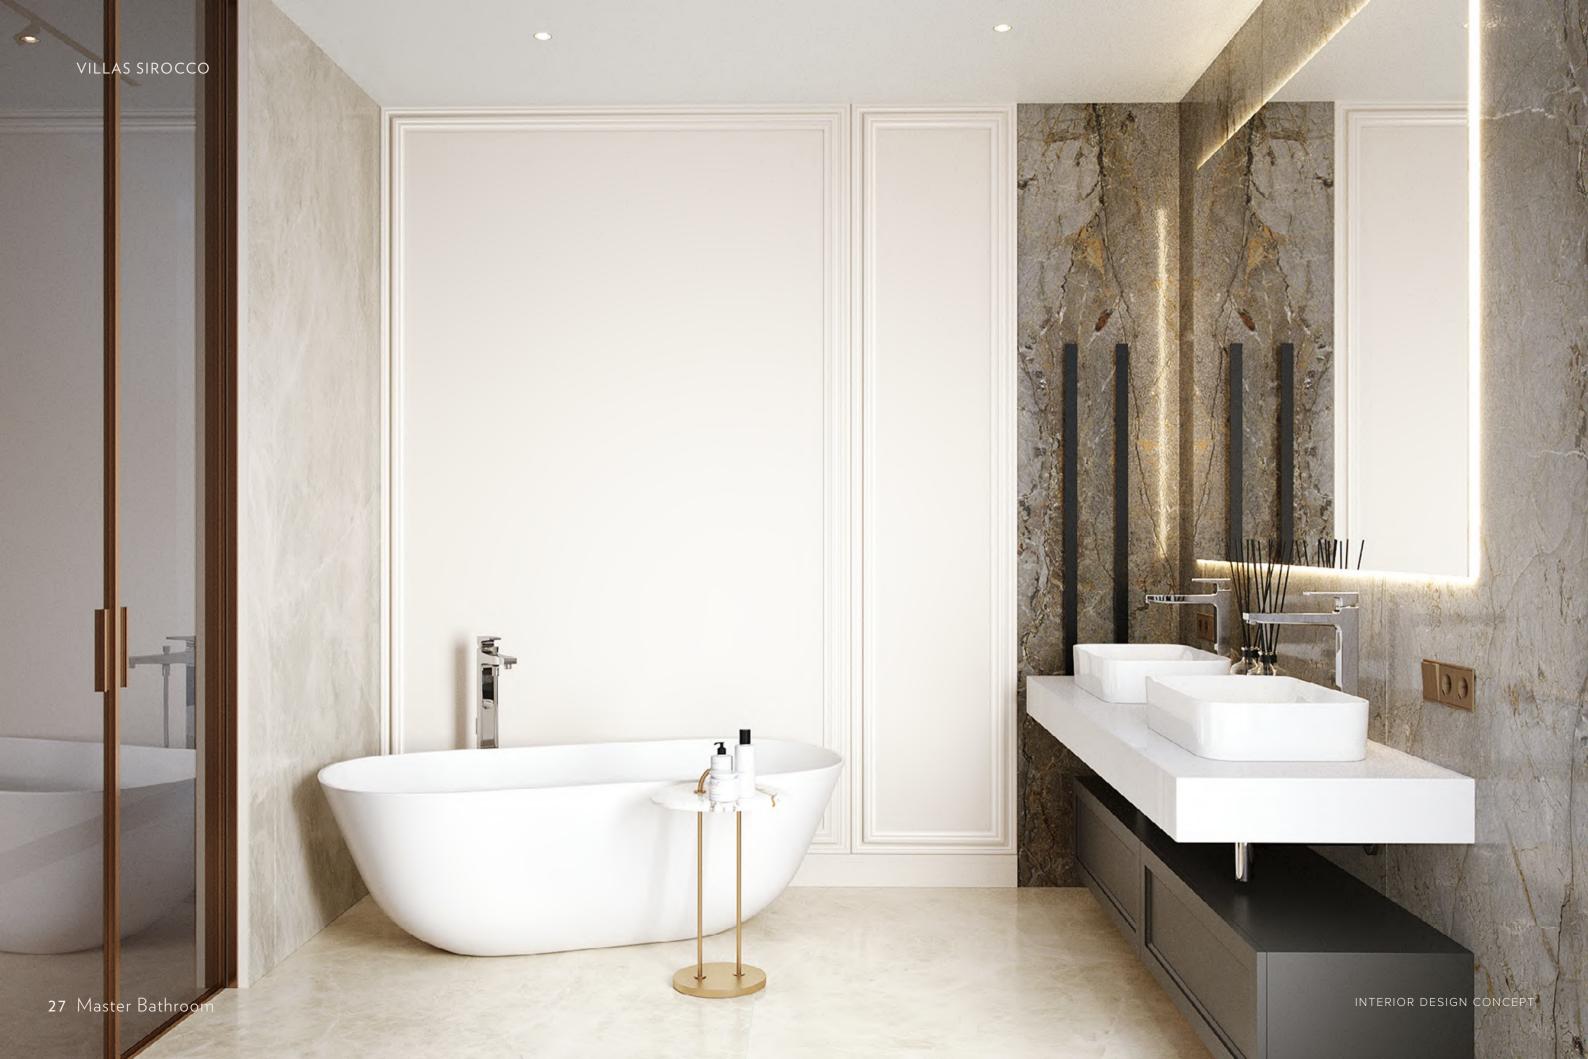

- The furniture is shown conditionally.
- Dimensions and heights can be adjusted during construction.
- All dimensions are given taking into account finishing materials.

| NAME               | BUILD                 |
|--------------------|-----------------------|
| 20 Hall 3          | 6.10 m <sup>2</sup>   |
| 21 Bedroom 2       | 16.05 m <sup>2</sup>  |
| 22 Bathroom 2      | 4.75 m <sup>2</sup>   |
| 23 Bedroom 3       | 16.65 m <sup>2</sup>  |
| 24 Bathroom 3      | 4.20 m <sup>2</sup>   |
| 25 Master Bedroom  | 28.90 m <sup>2</sup>  |
| 26 Master Bathroom | 10.20 m <sup>2</sup>  |
| 27 Terrace 2       | 14.15 m <sup>2</sup>  |
| 28 Terrace 3       | 13.35 m <sup>2</sup>  |
|                    |                       |
| TOTAL USEFUL AREA  | 86.85 m <sup>2</sup>  |
| TERRACE            | 27.50 m <sup>2</sup>  |
| TOTAL BUILT AREA   | 116.60 m <sup>2</sup> |

- The furniture is shown conditionally.
- Dimensions and heights can be adjusted during construction.
- All dimensions are given taking into account finishing materials.

| NAME               | BUILD                 |
|--------------------|-----------------------|
| 20 Hall 3          | 6.10 m <sup>2</sup>   |
| 21 Bedroom 2       | 16.05 m <sup>2</sup>  |
| 22 Bathroom 2      | 4.75 m <sup>2</sup>   |
| 23 Bedroom 3       | 16.65 m <sup>2</sup>  |
| 24 Bathroom 3      | 4.20 m <sup>2</sup>   |
| 25 Master Bedroom  | 28.90 m <sup>2</sup>  |
| 26 Master Bathroom | 10.20 m <sup>2</sup>  |
| 27 Terrace 2       | 14.15 m <sup>2</sup>  |
| 28 Terrace 3       | 13.35 m²              |
|                    |                       |
| TOTAL USEFUL AREA  | 86.85 m <sup>2</sup>  |
| TERRACE            | 27.50 m <sup>2</sup>  |
| TOTAL BUILT AREA   | 116.60 m <sup>2</sup> |

- The furniture is shown conditionally.
- Dimensions and heights can be adjusted during construction.
- All dimensions are given taking into account finishing materials.

| NA               | ME              | BUILD                 |
|------------------|-----------------|-----------------------|
| 20               | Hall 3          | 6.10 m <sup>2</sup>   |
| 21               | Master Bedroom  | 31.00 m <sup>2</sup>  |
| 22               | Master Bathroom | 10.50 m <sup>2</sup>  |
| 23               | Bedroom 2       | 16.65 m <sup>2</sup>  |
| 24               | Bathroom 2      | 4.20 m <sup>2</sup>   |
| 25               | Bedroom 3       | 15.65 m <sup>2</sup>  |
| 26               | Bedroom 3       | 4.30 m <sup>2</sup>   |
| 27               | Terrace 2       | 15.55 m <sup>2</sup>  |
| 28               | Terrace 3       | 8.25 m <sup>2</sup>   |
|                  |                 |                       |
| TOT              | TAL USEFUL AREA | 88.40 m <sup>2</sup>  |
| TERRACE          |                 | 23.80 m <sup>2</sup>  |
| TOTAL BUILT AREA |                 | 117.50 m <sup>2</sup> |

- The furniture is shown conditionally.
- Dimensions and heights can be adjusted during construction.
- All dimensions are given taking into account finishing materials.

| NAME              |          | BUILD                 |  |  |
|-------------------|----------|-----------------------|--|--|
| 20 Hall 3         |          | 6.10 m <sup>2</sup>   |  |  |
| 21 Master E       | Bedroom  | 31.00 m <sup>2</sup>  |  |  |
| 22 Master E       | Bathroom | 10.50 m <sup>2</sup>  |  |  |
| 23 Bedroon        | n 2      | 16.65 m <sup>2</sup>  |  |  |
| 24 Bathroo        | m 2      | 4.20 m <sup>2</sup>   |  |  |
| 25 Bedroon        | n 3      | 15.65 m <sup>2</sup>  |  |  |
| 26 Bedroon        | n 3      | 4.30 m <sup>2</sup>   |  |  |
| 27 Terrace        | 2        | 15.55 m <sup>2</sup>  |  |  |
| 28 Terrace        | 3        | 8.25 m <sup>2</sup>   |  |  |
|                   |          |                       |  |  |
| TOTAL USEFUL AREA |          | 88.40 m <sup>2</sup>  |  |  |
| TERRACE           |          | 23.80 m <sup>2</sup>  |  |  |
| TOTAL BUILT AREA  |          | 117.50 m <sup>2</sup> |  |  |