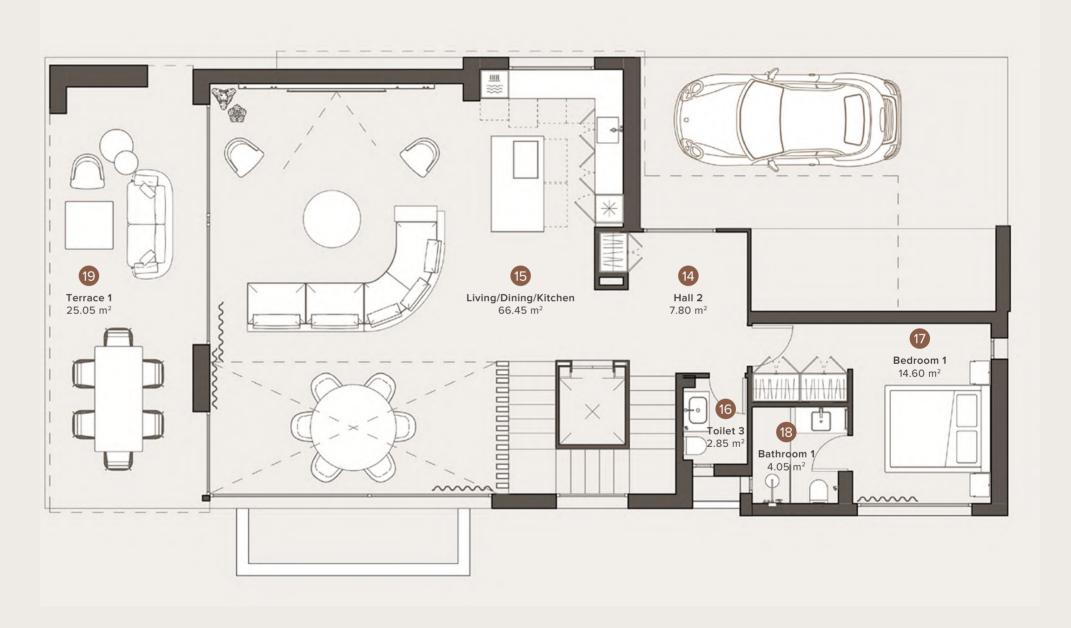

# SIROCCO VILLAS COLLECTION

| NAME                     | BUILD                 |
|--------------------------|-----------------------|
|                          |                       |
| 14 Hall 2                | 7.80 m <sup>2</sup>   |
| 15 Living/Dining/Kitchen | 66.45 m <sup>2</sup>  |
| 16 Toilet 3              | 2.85 m <sup>2</sup>   |
| 17 Bedroom 1             | 14.60 m <sup>2</sup>  |
| 18 Bathroom 1            | 4.05 m <sup>2</sup>   |
| 19 Terrace 1             | 25.05 m <sup>2</sup>  |
|                          |                       |
| TOTAL USEFUL AREA        | 95.75 m <sup>2</sup>  |
| TERRACE                  | 25.05 m <sup>2</sup>  |
| TOTAL BUILT AREA         | 124.10 m <sup>2</sup> |

- The furniture is shown conditionally.
- Dimensions and heights can be adjusted during construction.
- All dimensions are given taking into account finishing materials.

|                  | N.A               | AME                   | BUILD                 |
|------------------|-------------------|-----------------------|-----------------------|
|                  |                   |                       |                       |
|                  | 14                | Hall 2                | 7.80 m <sup>2</sup>   |
|                  | 15                | Living/Dining/Kitchen | 66.45 m <sup>2</sup>  |
|                  | 16                | Toilet 3              | 2.85 m <sup>2</sup>   |
|                  | 17                | Bedroom 1             | 14.60 m <sup>2</sup>  |
|                  | 18                | Bathroom 1            | 4.05 m <sup>2</sup>   |
|                  | 19                | Terrace 1             | 25.05 m <sup>2</sup>  |
|                  |                   |                       |                       |
|                  | TOTAL USEFUL AREA |                       | 95.75 m²              |
|                  | TERRACE           |                       | 25.05 m <sup>2</sup>  |
| TOTAL BUILT AREA |                   | TAL BUILT AREA        | 124.10 m <sup>2</sup> |
|                  |                   |                       |                       |