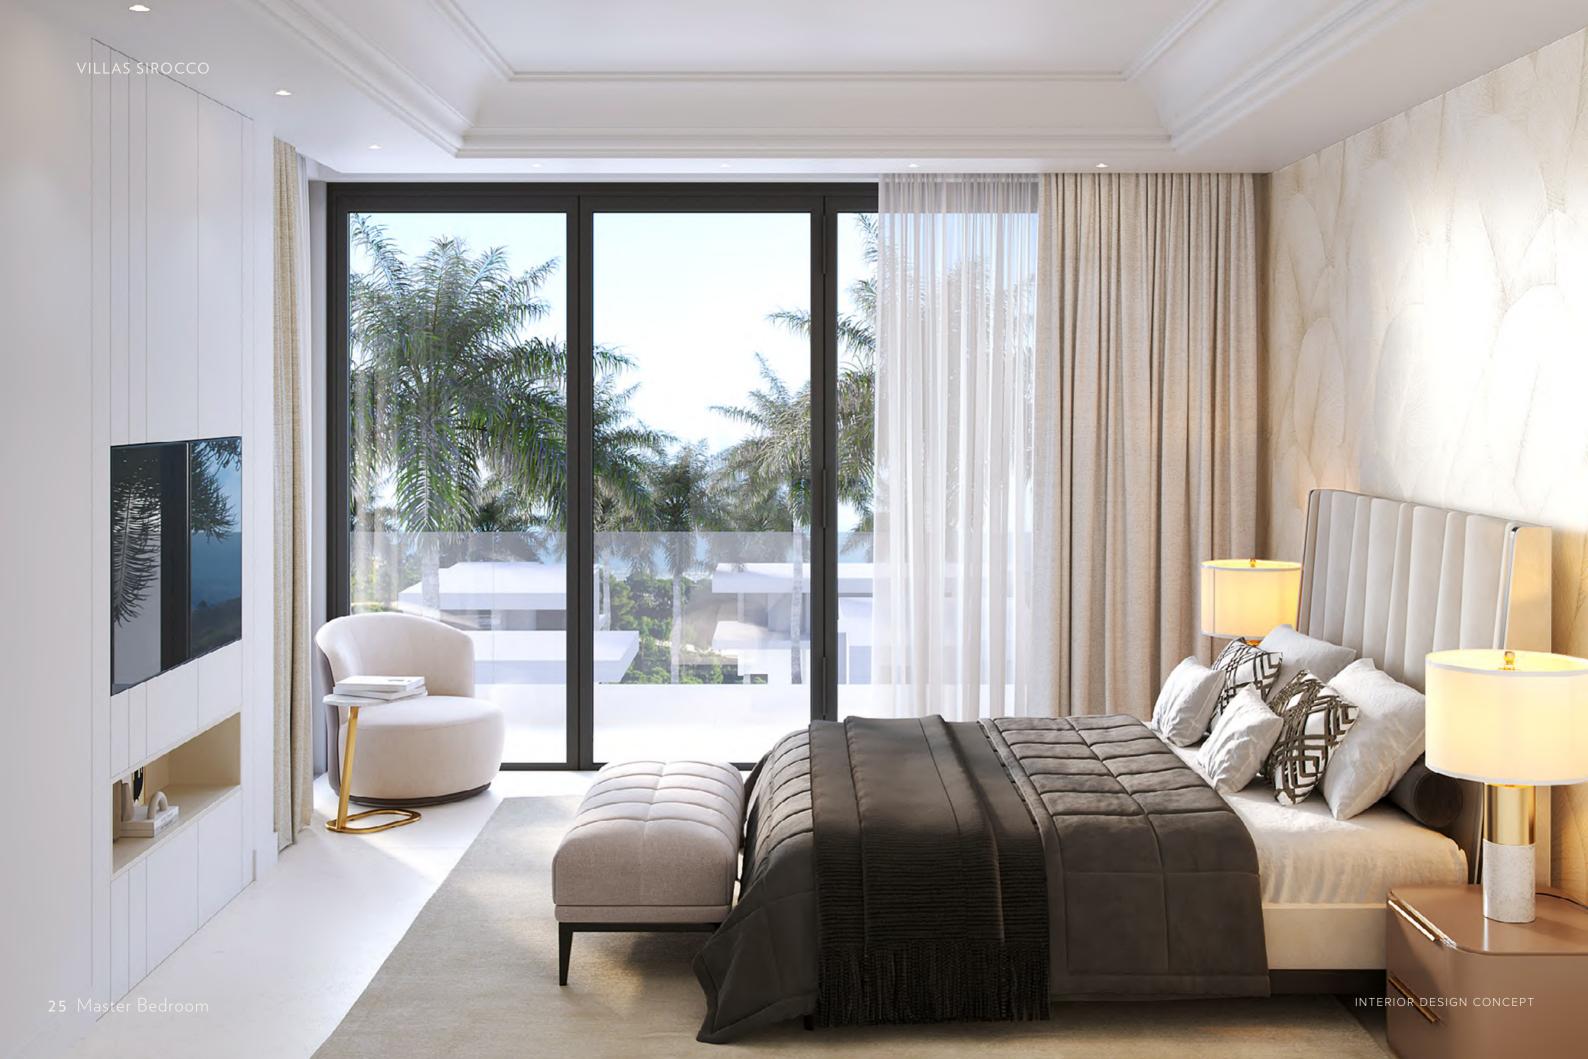

- The furniture is shown conditionally.
- Dimensions and heights can be adjusted during construction.
- All dimensions are given taking into account finishing materials.

| NAME               | BUILD                 |
|--------------------|-----------------------|
| 20 Hall 3          | 6.10 m <sup>2</sup>   |
| 21 Bedroom 2       | 16.05 m <sup>2</sup>  |
| 22 Bathroom 2      | 4.75 m <sup>2</sup>   |
| 23 Bedroom 3       | 16.65 m <sup>2</sup>  |
| 24 Bathroom 3      | 4.20 m <sup>2</sup>   |
| 25 Master Bedroom  | 28.90 m <sup>2</sup>  |
| 26 Master Bathroom | 10.20 m <sup>2</sup>  |
| 27 Terrace 2       | 14.15 m <sup>2</sup>  |
| 28 Terrace 3       | 13.35 m <sup>2</sup>  |
|                    |                       |
| TOTAL USEFUL AREA  | 86.85 m <sup>2</sup>  |
| TERRACE            | 27.50 m <sup>2</sup>  |
| TOTAL BUILT AREA   | 116.60 m <sup>2</sup> |

- The furniture is shown conditionally.
- Dimensions and heights can be adjusted during construction.
- All dimensions are given taking into account finishing materials.

| NAME               | BUILD                 |
|--------------------|-----------------------|
| 20 Hall 3          | 6.10 m <sup>2</sup>   |
| 21 Bedroom 2       | 16.05 m <sup>2</sup>  |
| 22 Bathroom 2      | 4.75 m <sup>2</sup>   |
| 23 Bedroom 3       | 16.65 m <sup>2</sup>  |
| 24 Bathroom 3      | 4.20 m <sup>2</sup>   |
| 25 Master Bedroom  | 28.90 m <sup>2</sup>  |
| 26 Master Bathroom | 10.20 m <sup>2</sup>  |
| 27 Terrace 2       | 14.15 m <sup>2</sup>  |
| 28 Terrace 3       | 13.35 m²              |
|                    |                       |
| TOTAL USEFUL AREA  | 86.85 m <sup>2</sup>  |
| TERRACE            | 27.50 m <sup>2</sup>  |
| TOTAL BUILT AREA   | 116.60 m <sup>2</sup> |

- The furniture is shown conditionally.
- Dimensions and heights can be adjusted during construction.
- All dimensions are given taking into account finishing materials.

| NA               | ME              | BUILD                 |
|------------------|-----------------|-----------------------|
| 20               | Hall 3          | 6.10 m <sup>2</sup>   |
| 21               | Master Bedroom  | 31.00 m <sup>2</sup>  |
| 22               | Master Bathroom | 10.50 m <sup>2</sup>  |
| 23               | Bedroom 2       | 16.65 m <sup>2</sup>  |
| 24               | Bathroom 2      | 4.20 m <sup>2</sup>   |
| 25               | Bedroom 3       | 15.65 m <sup>2</sup>  |
| 26               | Bedroom 3       | 4.30 m <sup>2</sup>   |
| 27               | Terrace 2       | 15.55 m <sup>2</sup>  |
| 28               | Terrace 3       | 8.25 m <sup>2</sup>   |
|                  |                 |                       |
| TOT              | TAL USEFUL AREA | 88.40 m <sup>2</sup>  |
| TERRACE          |                 | 23.80 m <sup>2</sup>  |
| TOTAL BUILT AREA |                 | 117.50 m <sup>2</sup> |

- The furniture is shown conditionally.
- Dimensions and heights can be adjusted during construction.
- All dimensions are given taking into account finishing materials.

| NAME              |          | BUILD                 |  |  |
|-------------------|----------|-----------------------|--|--|
| 20 Hall 3         |          | 6.10 m <sup>2</sup>   |  |  |
| 21 Master E       | Bedroom  | 31.00 m <sup>2</sup>  |  |  |
| 22 Master E       | Bathroom | 10.50 m <sup>2</sup>  |  |  |
| 23 Bedroon        | n 2      | 16.65 m <sup>2</sup>  |  |  |
| 24 Bathroo        | m 2      | 4.20 m <sup>2</sup>   |  |  |
| 25 Bedroon        | n 3      | 15.65 m <sup>2</sup>  |  |  |
| 26 Bedroon        | n 3      | 4.30 m <sup>2</sup>   |  |  |
| 27 Terrace        | 2        | 15.55 m <sup>2</sup>  |  |  |
| 28 Terrace        | 3        | 8.25 m <sup>2</sup>   |  |  |
|                   |          |                       |  |  |
| TOTAL USEFUL AREA |          | 88.40 m <sup>2</sup>  |  |  |
| TERRACE           |          | 23.80 m <sup>2</sup>  |  |  |
| TOTAL BUILT AREA  |          | 117.50 m <sup>2</sup> |  |  |