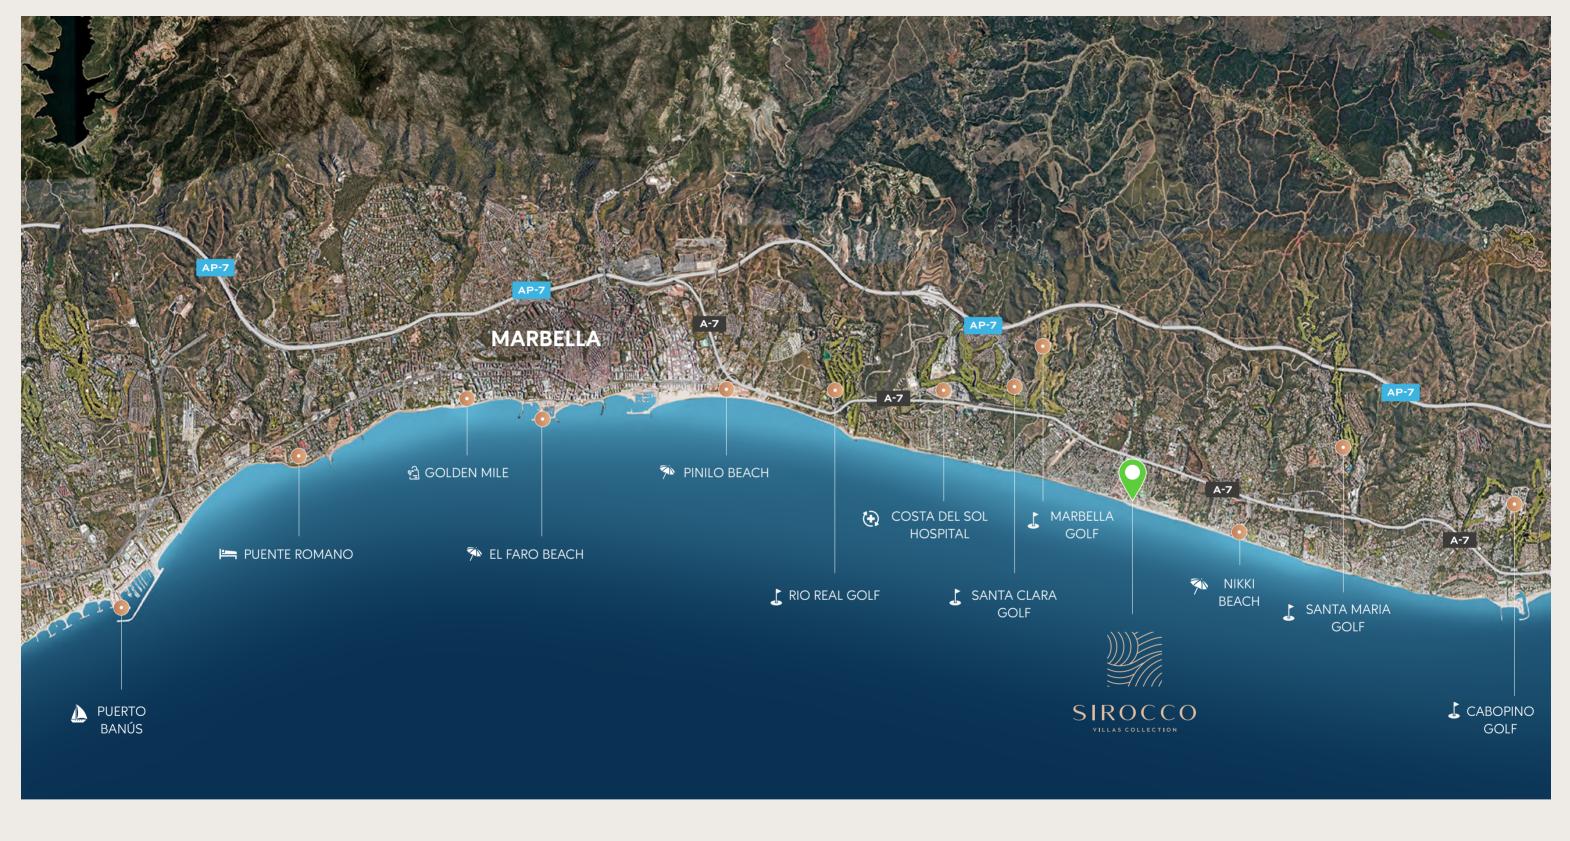

### **S** ENTERTAINMENT & SHOPPING:

- Siroko Restaurant & Beach Club
- Puente Romano
- Marbella Club Hotel
- El Corte Inglés Marbella
- Miramar Centro Comercial

#### **♣** GOLF COURSES

- Santa Clara Golf Marbella
- Marbella Golf Country Club
- Cabopino Golf Marbella
- Calanova Golf Club
- Cerrado del Águila Golf

#### **BEACHES**

- Playa del Real de Zaragoza
- Playa del Alicate
- Cabopino Beach
- Playa del Cable
- Playa de la Fontanilla