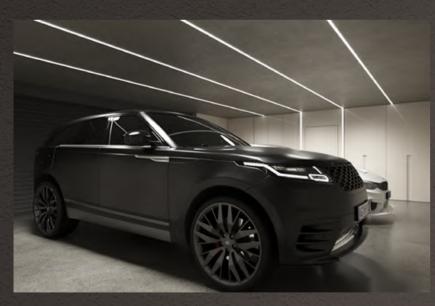

# PARKING

49 Parking

| NA                | AME              | BUILD                 |
|-------------------|------------------|-----------------------|
| 1                 | Hall 1           | 6.30 m <sup>2</sup>   |
| 2                 | Staff Kitchen    | 9.25 m <sup>2</sup>   |
| 3                 | Laundry          | 6.05 m <sup>2</sup>   |
| 4                 | Technical Room 1 | 7.30 m <sup>2</sup>   |
| 5                 | Technical Room 2 | 3.65 m <sup>2</sup>   |
| 6                 | Garage           | 50.95 m <sup>2</sup>  |
| 7                 | WC               | 2.10 m <sup>2</sup>   |
| 8                 | Store            | 2.95 m <sup>2</sup>   |
| 9                 | Game Room        | 18.25 m <sup>2</sup>  |
| 10                | Toilet           | 4.70 m <sup>2</sup>   |
| 11                | Sauna            | 2.60 m <sup>2</sup>   |
| 12                | GYM              | 21.15 m <sup>2</sup>  |
|                   |                  |                       |
| TOTAL USEFUL AREA |                  | 135.25 m <sup>2</sup> |
| TOTAL BUILT AREA  |                  | 176.25 m <sup>2</sup> |