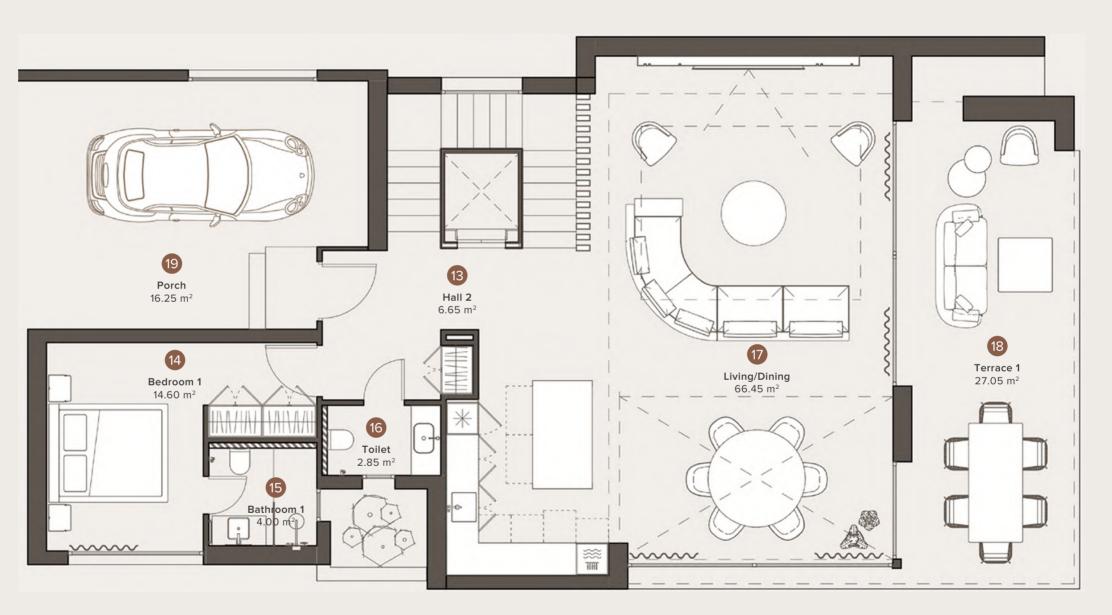

- The furniture is shown conditionally.
- Dimensions and heights can be adjusted during construction.
- All dimensions are given taking into account finishing materials.

| N.               | AME             | BUILD                 |
|------------------|-----------------|-----------------------|
|                  |                 |                       |
| 13               | Hall 2          | 6.65 m <sup>2</sup>   |
| 14               | Bedroom 1       | 14.60 m <sup>2</sup>  |
| 15               | Bathroom 1      | 4.00 m <sup>2</sup>   |
| 16               | Toilet          | 2.85 m <sup>2</sup>   |
| 17               | Living/Dining   | 66.45 m <sup>2</sup>  |
| 18               | Terrace 1       | 27.05 m <sup>2</sup>  |
| 19               | Porch           | 16.25 m <sup>2</sup>  |
|                  |                 |                       |
| ТО               | TAL USEFUL AREA | 110.80 m <sup>2</sup> |
| TERRACE          |                 | 27.05 m <sup>2</sup>  |
| TOTAL BUILT AREA |                 | 124.10 m <sup>2</sup> |

- The furniture is shown conditionally.
- Dimensions and heights can be adjusted during construction.
- All dimensions are given taking into account finishing materials.

| NAME              | BUILD                 |
|-------------------|-----------------------|
|                   |                       |
| 13 Hall 2         | 6.65 m <sup>2</sup>   |
| 14 Bedroom 1      | 14.60 m <sup>2</sup>  |
| 15 Bathroom 1     | 4.00 m <sup>2</sup>   |
| 16 Toilet         | 2.85 m <sup>2</sup>   |
| 17 Living/Dining  | 66.45 m <sup>2</sup>  |
| 18 Terrace 1      | 27.05 m <sup>2</sup>  |
| 19 Porch          | 16.25 m <sup>2</sup>  |
|                   |                       |
| TOTAL USEFUL AREA | 110.80 m <sup>2</sup> |
| TERRACE           | 27.05 m <sup>2</sup>  |
| TOTAL BUILT AREA  | 124.10 m <sup>2</sup> |