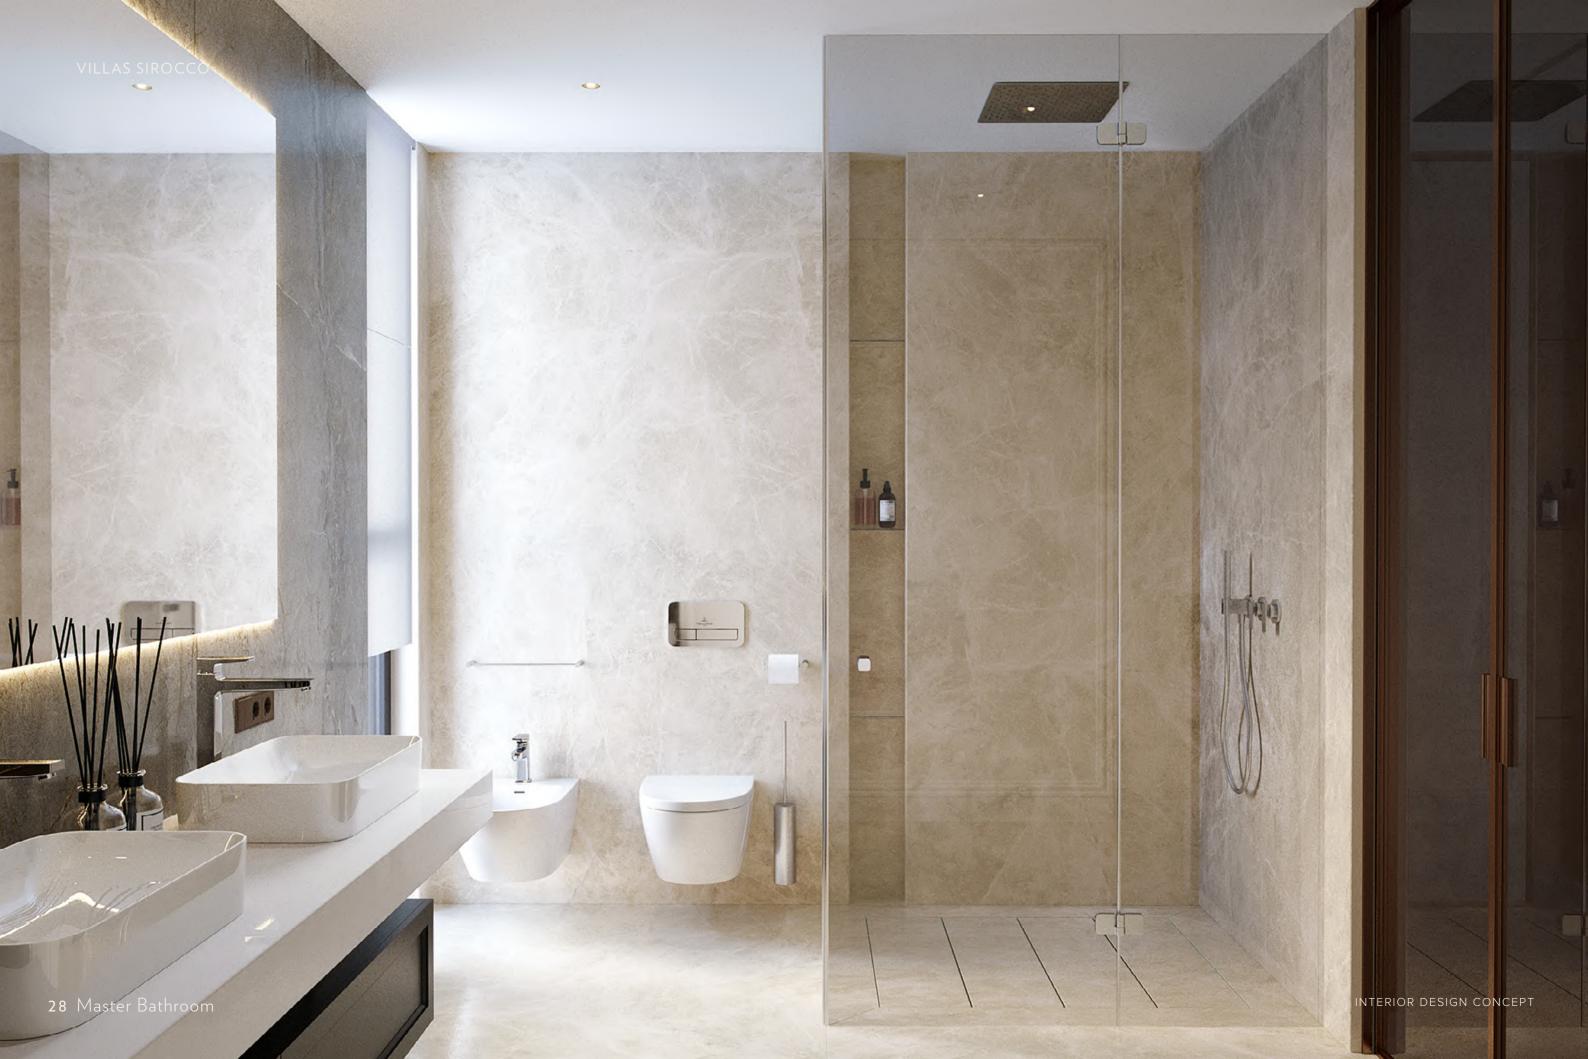

- The furniture is shown conditionally.
- Dimensions and heights can be adjusted during construction.
- All dimensions are given taking into account finishing materials.

| NAME               | BUILD                 |
|--------------------|-----------------------|
| 20 Hall 3          | 6.10 m <sup>2</sup>   |
| 21 Bedroom 2       | 16.05 m <sup>2</sup>  |
| 22 Bathroom 2      | 4.75 m <sup>2</sup>   |
| 23 Bedroom 3       | 16.65 m <sup>2</sup>  |
| 24 Bathroom 3      | 4.20 m <sup>2</sup>   |
| 25 Master Bedroom  | 28.90 m <sup>2</sup>  |
| 26 Master Bathroom | 10.20 m <sup>2</sup>  |
| 27 Terrace 2       | 14.15 m <sup>2</sup>  |
| 28 Terrace 3       | 13.35 m <sup>2</sup>  |
|                    |                       |
| TOTAL USEFUL AREA  | 86.85 m <sup>2</sup>  |
| TERRACE            | 27.50 m <sup>2</sup>  |
| TOTAL BUILT AREA   | 116.60 m <sup>2</sup> |

- The furniture is shown conditionally.
- Dimensions and heights can be adjusted during construction.
- All dimensions are given taking into account finishing materials.

| NAME               | BUILD                 |
|--------------------|-----------------------|
| 20 Hall 3          | 6.10 m <sup>2</sup>   |
| 21 Bedroom 2       | 16.05 m <sup>2</sup>  |
| 22 Bathroom 2      | 4.75 m <sup>2</sup>   |
| 23 Bedroom 3       | 16.65 m <sup>2</sup>  |
| 24 Bathroom 3      | 4.20 m <sup>2</sup>   |
| 25 Master Bedroom  | 28.90 m <sup>2</sup>  |
| 26 Master Bathroom | 10.20 m <sup>2</sup>  |
| 27 Terrace 2       | 14.15 m <sup>2</sup>  |
| 28 Terrace 3       | 13.35 m²              |
|                    |                       |
| TOTAL USEFUL AREA  | 86.85 m <sup>2</sup>  |
| TERRACE            | 27.50 m <sup>2</sup>  |
| TOTAL BUILT AREA   | 116.60 m <sup>2</sup> |

- The furniture is shown conditionally.
- Dimensions and heights can be adjusted during construction.
- All dimensions are given taking into account finishing materials.

| NA               | ME              | BUILD                 |
|------------------|-----------------|-----------------------|
| 20               | Hall 3          | 6.10 m <sup>2</sup>   |
| 21               | Master Bedroom  | 31.00 m <sup>2</sup>  |
| 22               | Master Bathroom | 10.50 m <sup>2</sup>  |
| 23               | Bedroom 2       | 16.65 m <sup>2</sup>  |
| 24               | Bathroom 2      | 4.20 m <sup>2</sup>   |
| 25               | Bedroom 3       | 15.65 m <sup>2</sup>  |
| 26               | Bedroom 3       | 4.30 m <sup>2</sup>   |
| 27               | Terrace 2       | 15.55 m <sup>2</sup>  |
| 28               | Terrace 3       | 8.25 m <sup>2</sup>   |
|                  |                 |                       |
| TOT              | TAL USEFUL AREA | 88.40 m <sup>2</sup>  |
| TERRACE          |                 | 23.80 m <sup>2</sup>  |
| TOTAL BUILT AREA |                 | 117.50 m <sup>2</sup> |

- The furniture is shown conditionally.
- Dimensions and heights can be adjusted during construction.
- All dimensions are given taking into account finishing materials.

| NAME              |          | BUILD                 |  |  |
|-------------------|----------|-----------------------|--|--|
| 20 Hall 3         |          | 6.10 m <sup>2</sup>   |  |  |
| 21 Master E       | Bedroom  | 31.00 m <sup>2</sup>  |  |  |
| 22 Master E       | Bathroom | 10.50 m <sup>2</sup>  |  |  |
| 23 Bedroon        | n 2      | 16.65 m <sup>2</sup>  |  |  |
| 24 Bathroo        | m 2      | 4.20 m <sup>2</sup>   |  |  |
| 25 Bedroon        | n 3      | 15.65 m <sup>2</sup>  |  |  |
| 26 Bedroon        | n 3      | 4.30 m <sup>2</sup>   |  |  |
| 27 Terrace        | 2        | 15.55 m <sup>2</sup>  |  |  |
| 28 Terrace        | 3        | 8.25 m <sup>2</sup>   |  |  |
|                   |          |                       |  |  |
| TOTAL USEFUL AREA |          | 88.40 m <sup>2</sup>  |  |  |
| TERRACE           |          | 23.80 m <sup>2</sup>  |  |  |
| TOTAL BUILT AREA  |          | 117.50 m <sup>2</sup> |  |  |