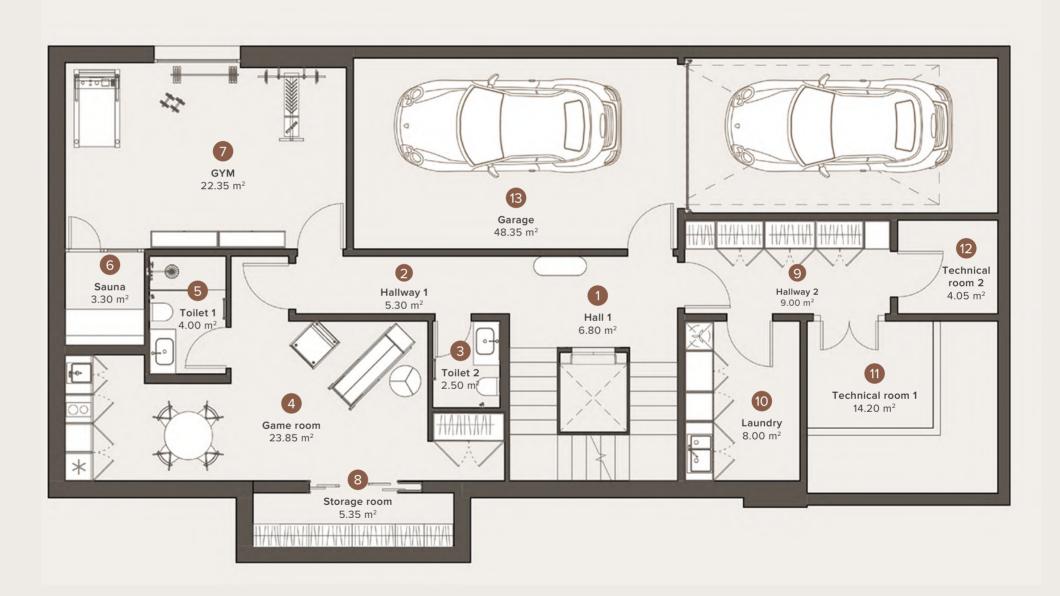

- The furniture is shown conditionally.
- Dimensions and heights can be adjusted during construction.
- All dimensions are given taking into account finishing materials.

| NA                | AME              | BUILD                 |
|-------------------|------------------|-----------------------|
| 1                 | Hall 1           | 6.80 m <sup>2</sup>   |
| 2                 | Hallway 1        | 5.30 m <sup>2</sup>   |
| 3                 | Toilet 2         | 2.50 m <sup>2</sup>   |
| 4                 | Game room        | 23.85 m <sup>2</sup>  |
| 5                 | Toilet 1         | 4.00 m <sup>2</sup>   |
| 6                 | Sauna            | 3.30 m <sup>2</sup>   |
| 7                 | GYM              | 22.35 m <sup>2</sup>  |
| 8                 | Storage room     | 5.35 m <sup>2</sup>   |
| 9                 | Hallway 2        | 9.00 m <sup>2</sup>   |
| 10                | Laundry          | 8.00 m <sup>2</sup>   |
| 11                | Technical room 1 | 14.20 m²              |
| 12                | Technical room 2 | 4.05 m <sup>2</sup>   |
| 13                | Garage           | 48.35 m <sup>2</sup>  |
|                   |                  |                       |
| TOTAL USEFUL AREA |                  | 157.05 m²             |
| TOTAL BUILT AREA  |                  | 195.65 m <sup>2</sup> |

- The furniture is shown conditionally.
- Dimensions and heights can be adjusted during construction.
- All dimensions are given taking into account finishing materials.

| NA                        | AME              | BUILD                |
|---------------------------|------------------|----------------------|
| 1                         | Hall 1           | 6.80 m <sup>2</sup>  |
| 2                         | Hallway 1        | 5.30 m <sup>2</sup>  |
| 3                         | Toilet 2         | 2.50 m <sup>2</sup>  |
| 4                         | Game room        | 23.85 m <sup>2</sup> |
| 5                         | Toilet 1         | 4.00 m <sup>2</sup>  |
| 6                         | Sauna            | 3.30 m <sup>2</sup>  |
| 7                         | GYM              | 22.35 m <sup>2</sup> |
| 8                         | Storage room     | 5.35 m <sup>2</sup>  |
| 9                         | Hallway 2        | 9.00 m <sup>2</sup>  |
| 10                        | Laundry          | 8.00 m <sup>2</sup>  |
| 11                        | Technical room 1 | 14.20 m²             |
| 12                        | Technical room 2 | 4.05 m <sup>2</sup>  |
| 13                        | Garage           | 48.35 m <sup>2</sup> |
|                           |                  |                      |
| TOTAL USEFUL AREA         |                  | 157.05 m²            |
| TOTAL BUILT AREA 195.65 m |                  |                      |