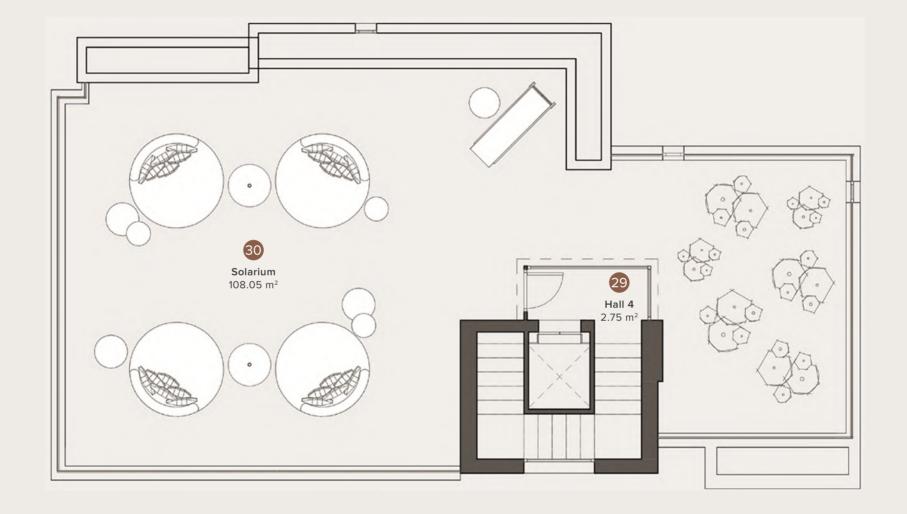

- The furniture is shown conditionally.
- Dimensions and heights can be adjusted during construction.
- All dimensions are given taking into account finishing materials.

| NAME             | BUILD                 |
|------------------|-----------------------|
| 29 Hall 4        | 2.75 m <sup>2</sup>   |
| 30 Solarium      | 108.05 m <sup>2</sup> |
| TOTAL BUILT AREA | 110.80 m²             |