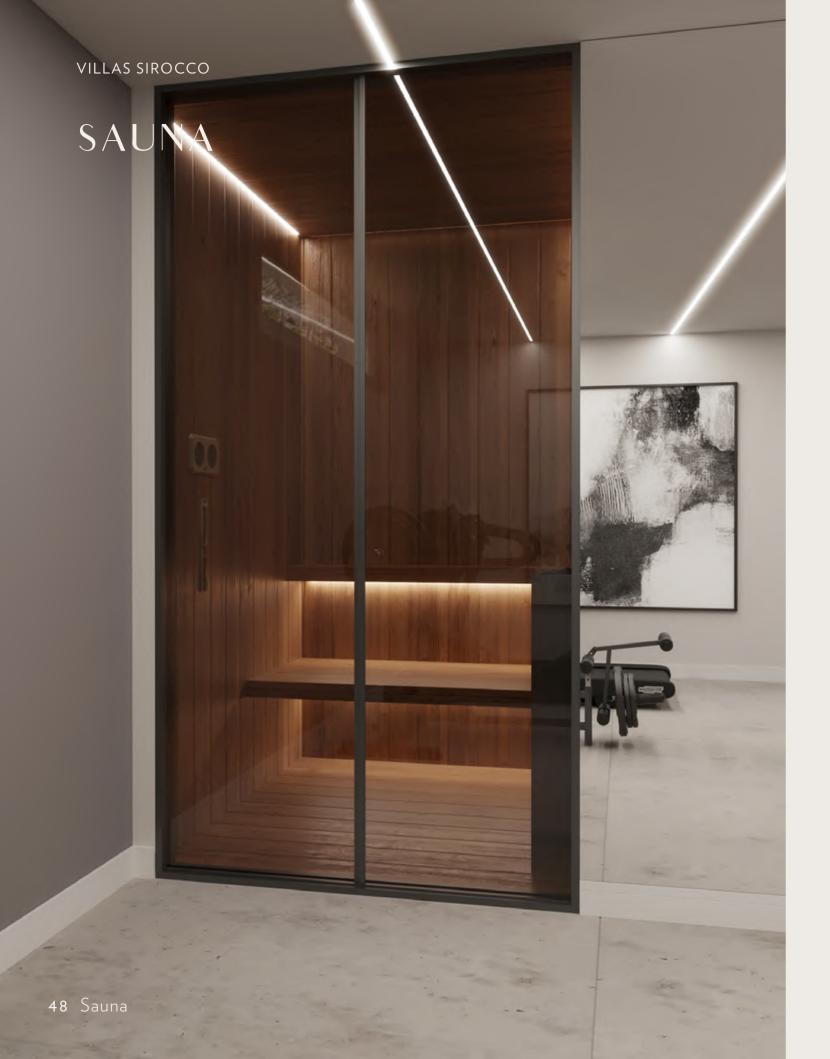

# RELAXATION AND ACTIVITY

# PARKING

49 Parking

| NA                | AME              | BUILD                 |
|-------------------|------------------|-----------------------|
| 1                 | Hall 1           | 6.30 m <sup>2</sup>   |
| 2                 | Staff Kitchen    | 9.25 m <sup>2</sup>   |
| 3                 | Laundry          | 6.05 m <sup>2</sup>   |
| 4                 | Technical Room 1 | 7.30 m <sup>2</sup>   |
| 5                 | Technical Room 2 | 3.65 m <sup>2</sup>   |
| 6                 | Garage           | 50.95 m <sup>2</sup>  |
| 7                 | WC               | 2.10 m <sup>2</sup>   |
| 8                 | Store            | 2.95 m <sup>2</sup>   |
| 9                 | Game Room        | 18.25 m <sup>2</sup>  |
| 10                | Toilet           | 4.70 m <sup>2</sup>   |
| 11                | Sauna            | 2.60 m <sup>2</sup>   |
| 12                | GYM              | 21.15 m <sup>2</sup>  |
|                   |                  |                       |
| TOTAL USEFUL AREA |                  | 135.25 m <sup>2</sup> |
| TOTAL BUILT AREA  |                  | 176.25 m <sup>2</sup> |

- The furniture is shown conditionally.
- Dimensions and heights can be adjusted during construction.
- All dimensions are given taking into account finishing materials.

| NA                | ME               | BUILD                 |
|-------------------|------------------|-----------------------|
| 1                 | Hall 1           | 6.30 m <sup>2</sup>   |
| 2                 | Staff Kitchen    | 9.25 m <sup>2</sup>   |
| 3                 | Laundry          | 6.05 m <sup>2</sup>   |
| 4                 | Technical Room 1 | 7.30 m <sup>2</sup>   |
| 5                 | Technical Room 2 | 3.65 m <sup>2</sup>   |
| 6                 | Garage           | 50.95 m <sup>2</sup>  |
| 7                 | WC               | 2.10 m <sup>2</sup>   |
| 8                 | Store            | 2.95 m <sup>2</sup>   |
| 9                 | Game Room        | 18.25 m <sup>2</sup>  |
| 10                | Toilet           | 4.70 m <sup>2</sup>   |
| 11                | Sauna            | 2.60 m <sup>2</sup>   |
| 12                | GYM              | 21.15 m <sup>2</sup>  |
|                   |                  |                       |
| TOTAL USEFUL AREA |                  | 135.25 m <sup>2</sup> |
| TOTAL BUILT AREA  |                  | 176.25 m <sup>2</sup> |

- The furniture is shown conditionally.
- Dimensions and heights can be adjusted during construction.
- All dimensions are given taking into account finishing materials.

| NA                | AME              | BUILD                 |
|-------------------|------------------|-----------------------|
| 1                 | Hall 1           | 6.80 m <sup>2</sup>   |
| 2                 | Hallway 1        | 5.30 m <sup>2</sup>   |
| 3                 | Toilet 2         | 2.50 m <sup>2</sup>   |
| 4                 | Game room        | 23.85 m <sup>2</sup>  |
| 5                 | Toilet 1         | 4.00 m <sup>2</sup>   |
| 6                 | Sauna            | 3.30 m <sup>2</sup>   |
| 7                 | GYM              | 22.35 m <sup>2</sup>  |
| 8                 | Storage room     | 5.35 m <sup>2</sup>   |
| 9                 | Hallway 2        | 9.00 m <sup>2</sup>   |
| 10                | Laundry          | 8.00 m <sup>2</sup>   |
| 11                | Technical room 1 | 14.20 m²              |
| 12                | Technical room 2 | 4.05 m <sup>2</sup>   |
| 13                | Garage           | 48.35 m <sup>2</sup>  |
|                   |                  |                       |
| TOTAL USEFUL AREA |                  | 157.05 m²             |
| TOTAL BUILT AREA  |                  | 195.65 m <sup>2</sup> |

- The furniture is shown conditionally.
- Dimensions and heights can be adjusted during construction.
- All dimensions are given taking into account finishing materials.

| NA                        | AME              | BUILD                |
|---------------------------|------------------|----------------------|
| 1                         | Hall 1           | 6.80 m <sup>2</sup>  |
| 2                         | Hallway 1        | 5.30 m <sup>2</sup>  |
| 3                         | Toilet 2         | 2.50 m <sup>2</sup>  |
| 4                         | Game room        | 23.85 m <sup>2</sup> |
| 5                         | Toilet 1         | 4.00 m <sup>2</sup>  |
| 6                         | Sauna            | 3.30 m <sup>2</sup>  |
| 7                         | GYM              | 22.35 m <sup>2</sup> |
| 8                         | Storage room     | 5.35 m <sup>2</sup>  |
| 9                         | Hallway 2        | 9.00 m <sup>2</sup>  |
| 10                        | Laundry          | 8.00 m <sup>2</sup>  |
| 11                        | Technical room 1 | 14.20 m²             |
| 12                        | Technical room 2 | 4.05 m <sup>2</sup>  |
| 13                        | Garage           | 48.35 m <sup>2</sup> |
|                           |                  |                      |
| TOTAL USEFUL AREA         |                  | 157.05 m²            |
| TOTAL BUILT AREA 195.65 m |                  |                      |