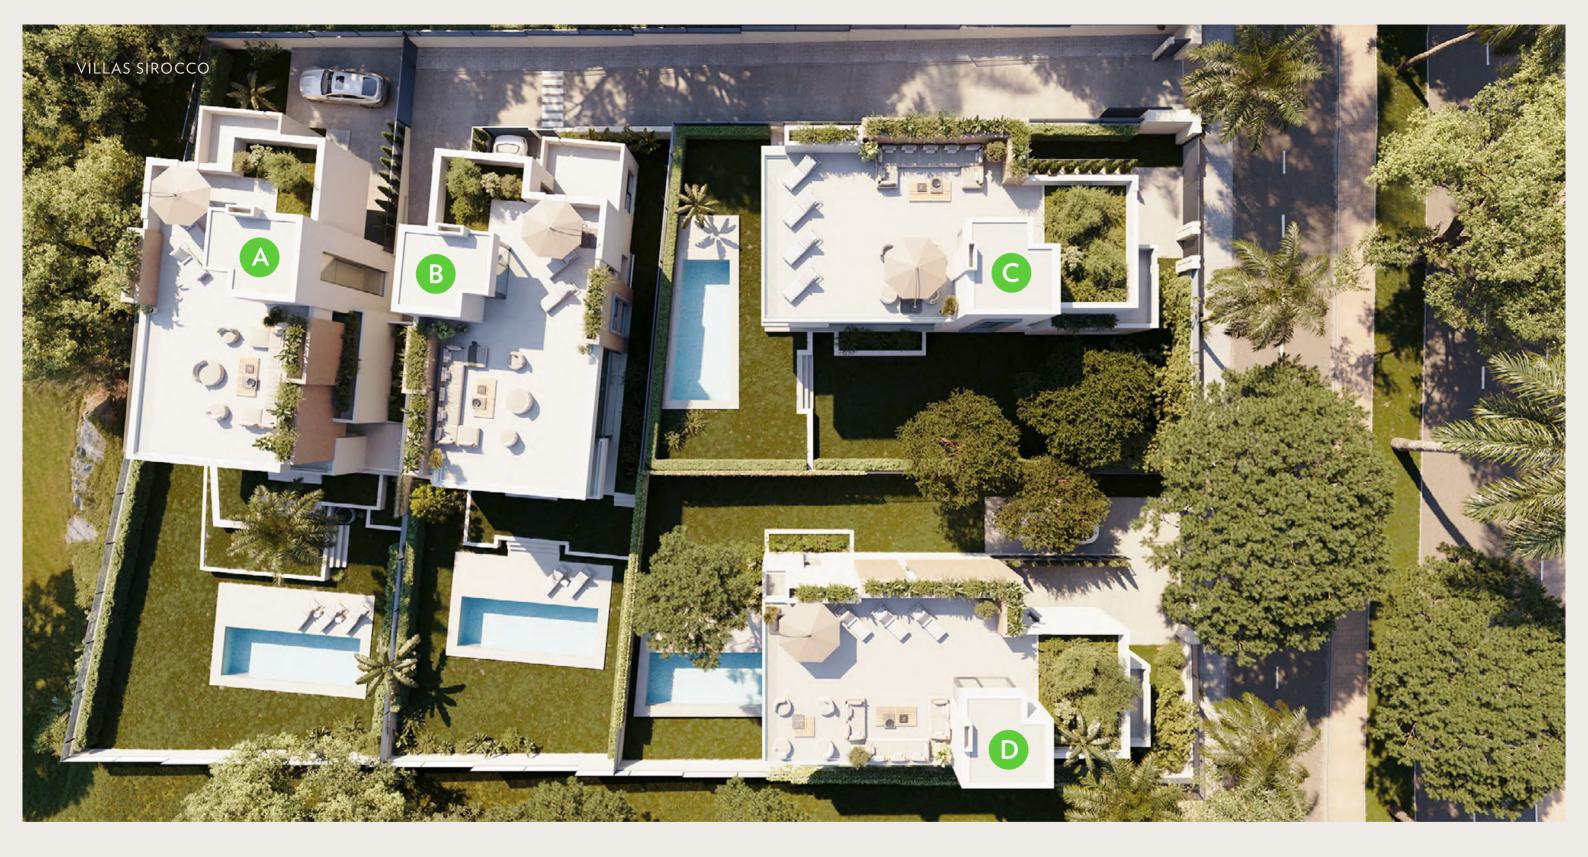

## YOUR PRIVATE PARADISE

A place where modern design meets natural beauty and a perfect location

Each villa is thoughtfully designed to maximize the stunning surroundings while offering the comforts of modern living. With open-plan layouts, expansive glass windows, and high-quality materials, these homes seamlessly blend indoor and outdoor spaces.

| VILLA | PLOT AREA          | BUILT AREA            | TERRACES           | BEDS | BATHS | PRICE       | VILLA | PLOT AREA            | BUILT AREA            | TERRACES           | BEDS | BATHS | PRICE       |
|-------|--------------------|-----------------------|--------------------|------|-------|-------------|-------|----------------------|-----------------------|--------------------|------|-------|-------------|
| Α     | 678 m <sup>2</sup> | 457,18 m <sup>2</sup> | 162 m <sup>2</sup> | 4    | 4     | 3.500.000 € | С     | 570 m <sup>2</sup>   | 454,90 m <sup>2</sup> | 157 m <sup>2</sup> | 4    | 4     | 3.300.000 € |
| В     | 500 m <sup>2</sup> | 457,18 m <sup>2</sup> | 162 m <sup>2</sup> | 4    | 4     | 3.400.000 € | D     | 543,5 m <sup>2</sup> | 454,90 m <sup>2</sup> | 157 m <sup>2</sup> | 4    | 4     | 3.500.000 € |