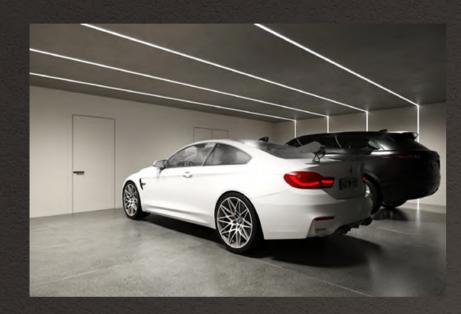

# PARKING

49 Parking

| NA                | AME              | BUILD                 |
|-------------------|------------------|-----------------------|
| 1                 | Hall 1           | 6.30 m <sup>2</sup>   |
| 2                 | Staff Kitchen    | 9.25 m <sup>2</sup>   |
| 3                 | Laundry          | 6.05 m <sup>2</sup>   |
| 4                 | Technical Room 1 | 7.30 m <sup>2</sup>   |
| 5                 | Technical Room 2 | 3.65 m <sup>2</sup>   |
| 6                 | Garage           | 50.95 m <sup>2</sup>  |
| 7                 | WC               | 2.10 m <sup>2</sup>   |
| 8                 | Store            | 2.95 m <sup>2</sup>   |
| 9                 | Game Room        | 18.25 m <sup>2</sup>  |
| 10                | Toilet           | 4.70 m <sup>2</sup>   |
| 11                | Sauna            | 2.60 m <sup>2</sup>   |
| 12                | GYM              | 21.15 m <sup>2</sup>  |
|                   |                  |                       |
| TOTAL USEFUL AREA |                  | 135.25 m <sup>2</sup> |
| TOTAL BUILT AREA  |                  | 176.25 m <sup>2</sup> |