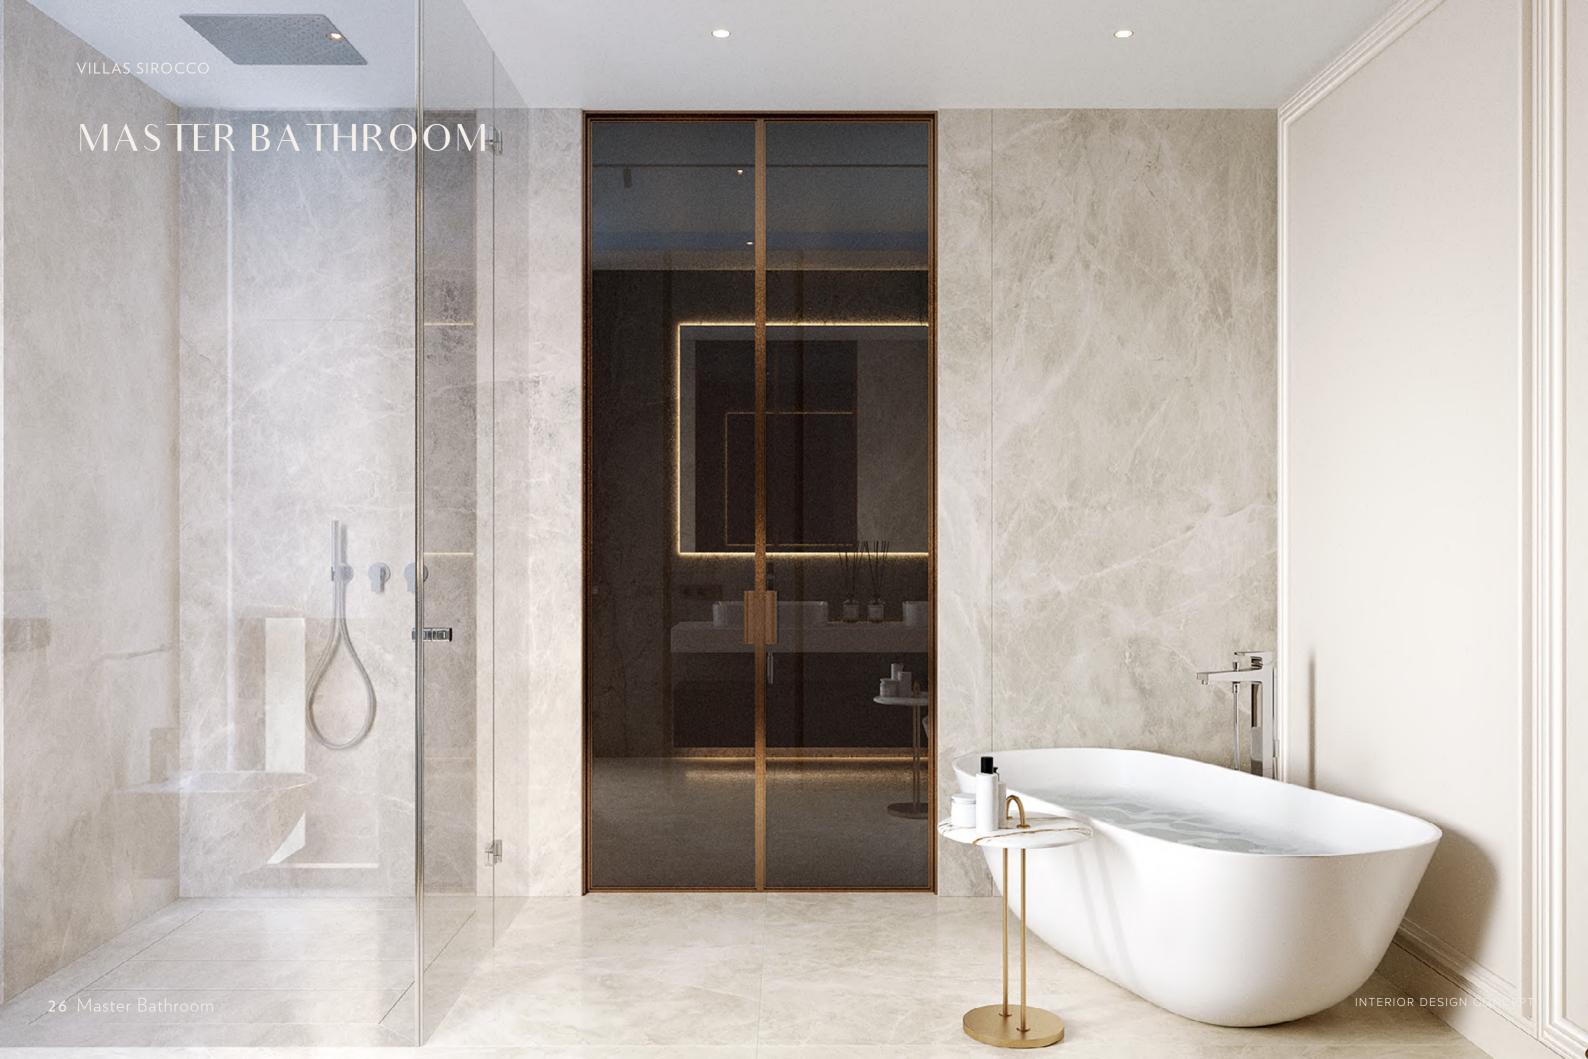

- The furniture is shown conditionally.
- Dimensions and heights can be adjusted during construction.
- All dimensions are given taking into account finishing materials.

| NAME               | BUILD                 |
|--------------------|-----------------------|
| 20 Hall 3          | 6.10 m <sup>2</sup>   |
| 21 Bedroom 2       | 16.05 m <sup>2</sup>  |
| 22 Bathroom 2      | 4.75 m <sup>2</sup>   |
| 23 Bedroom 3       | 16.65 m <sup>2</sup>  |
| 24 Bathroom 3      | 4.20 m <sup>2</sup>   |
| 25 Master Bedroom  | 28.90 m <sup>2</sup>  |
| 26 Master Bathroom | 10.20 m <sup>2</sup>  |
| 27 Terrace 2       | 14.15 m <sup>2</sup>  |
| 28 Terrace 3       | 13.35 m <sup>2</sup>  |
|                    |                       |
| TOTAL USEFUL AREA  | 86.85 m <sup>2</sup>  |
| TERRACE            | 27.50 m <sup>2</sup>  |
| TOTAL BUILT AREA   | 116.60 m <sup>2</sup> |

- The furniture is shown conditionally.
- Dimensions and heights can be adjusted during construction.
- All dimensions are given taking into account finishing materials.

| NAME               | BUILD                 |
|--------------------|-----------------------|
| 20 Hall 3          | 6.10 m <sup>2</sup>   |
| 21 Bedroom 2       | 16.05 m <sup>2</sup>  |
| 22 Bathroom 2      | 4.75 m <sup>2</sup>   |
| 23 Bedroom 3       | 16.65 m <sup>2</sup>  |
| 24 Bathroom 3      | 4.20 m <sup>2</sup>   |
| 25 Master Bedroom  | 28.90 m <sup>2</sup>  |
| 26 Master Bathroom | 10.20 m <sup>2</sup>  |
| 27 Terrace 2       | 14.15 m <sup>2</sup>  |
| 28 Terrace 3       | 13.35 m²              |
|                    |                       |
| TOTAL USEFUL AREA  | 86.85 m <sup>2</sup>  |
| TERRACE            | 27.50 m <sup>2</sup>  |
| TOTAL BUILT AREA   | 116.60 m <sup>2</sup> |

- The furniture is shown conditionally.
- Dimensions and heights can be adjusted during construction.
- All dimensions are given taking into account finishing materials.

| NA               | ME              | BUILD                 |
|------------------|-----------------|-----------------------|
| 20               | Hall 3          | 6.10 m <sup>2</sup>   |
| 21               | Master Bedroom  | 31.00 m <sup>2</sup>  |
| 22               | Master Bathroom | 10.50 m <sup>2</sup>  |
| 23               | Bedroom 2       | 16.65 m <sup>2</sup>  |
| 24               | Bathroom 2      | 4.20 m <sup>2</sup>   |
| 25               | Bedroom 3       | 15.65 m <sup>2</sup>  |
| 26               | Bedroom 3       | 4.30 m <sup>2</sup>   |
| 27               | Terrace 2       | 15.55 m <sup>2</sup>  |
| 28               | Terrace 3       | 8.25 m <sup>2</sup>   |
|                  |                 |                       |
| TOT              | TAL USEFUL AREA | 88.40 m <sup>2</sup>  |
| TERRACE          |                 | 23.80 m <sup>2</sup>  |
| TOTAL BUILT AREA |                 | 117.50 m <sup>2</sup> |

- The furniture is shown conditionally.
- Dimensions and heights can be adjusted during construction.
- All dimensions are given taking into account finishing materials.

| NAME              |          | BUILD                 |  |  |
|-------------------|----------|-----------------------|--|--|
| 20 Hall 3         |          | 6.10 m <sup>2</sup>   |  |  |
| 21 Master E       | Bedroom  | 31.00 m <sup>2</sup>  |  |  |
| 22 Master E       | Bathroom | 10.50 m <sup>2</sup>  |  |  |
| 23 Bedroon        | n 2      | 16.65 m <sup>2</sup>  |  |  |
| 24 Bathroo        | m 2      | 4.20 m <sup>2</sup>   |  |  |
| 25 Bedroon        | n 3      | 15.65 m <sup>2</sup>  |  |  |
| 26 Bedroon        | n 3      | 4.30 m <sup>2</sup>   |  |  |
| 27 Terrace        | 2        | 15.55 m <sup>2</sup>  |  |  |
| 28 Terrace        | 3        | 8.25 m <sup>2</sup>   |  |  |
|                   |          |                       |  |  |
| TOTAL USEFUL AREA |          | 88.40 m <sup>2</sup>  |  |  |
| TERRACE           |          | 23.80 m <sup>2</sup>  |  |  |
| TOTAL BUILT AREA  |          | 117.50 m <sup>2</sup> |  |  |