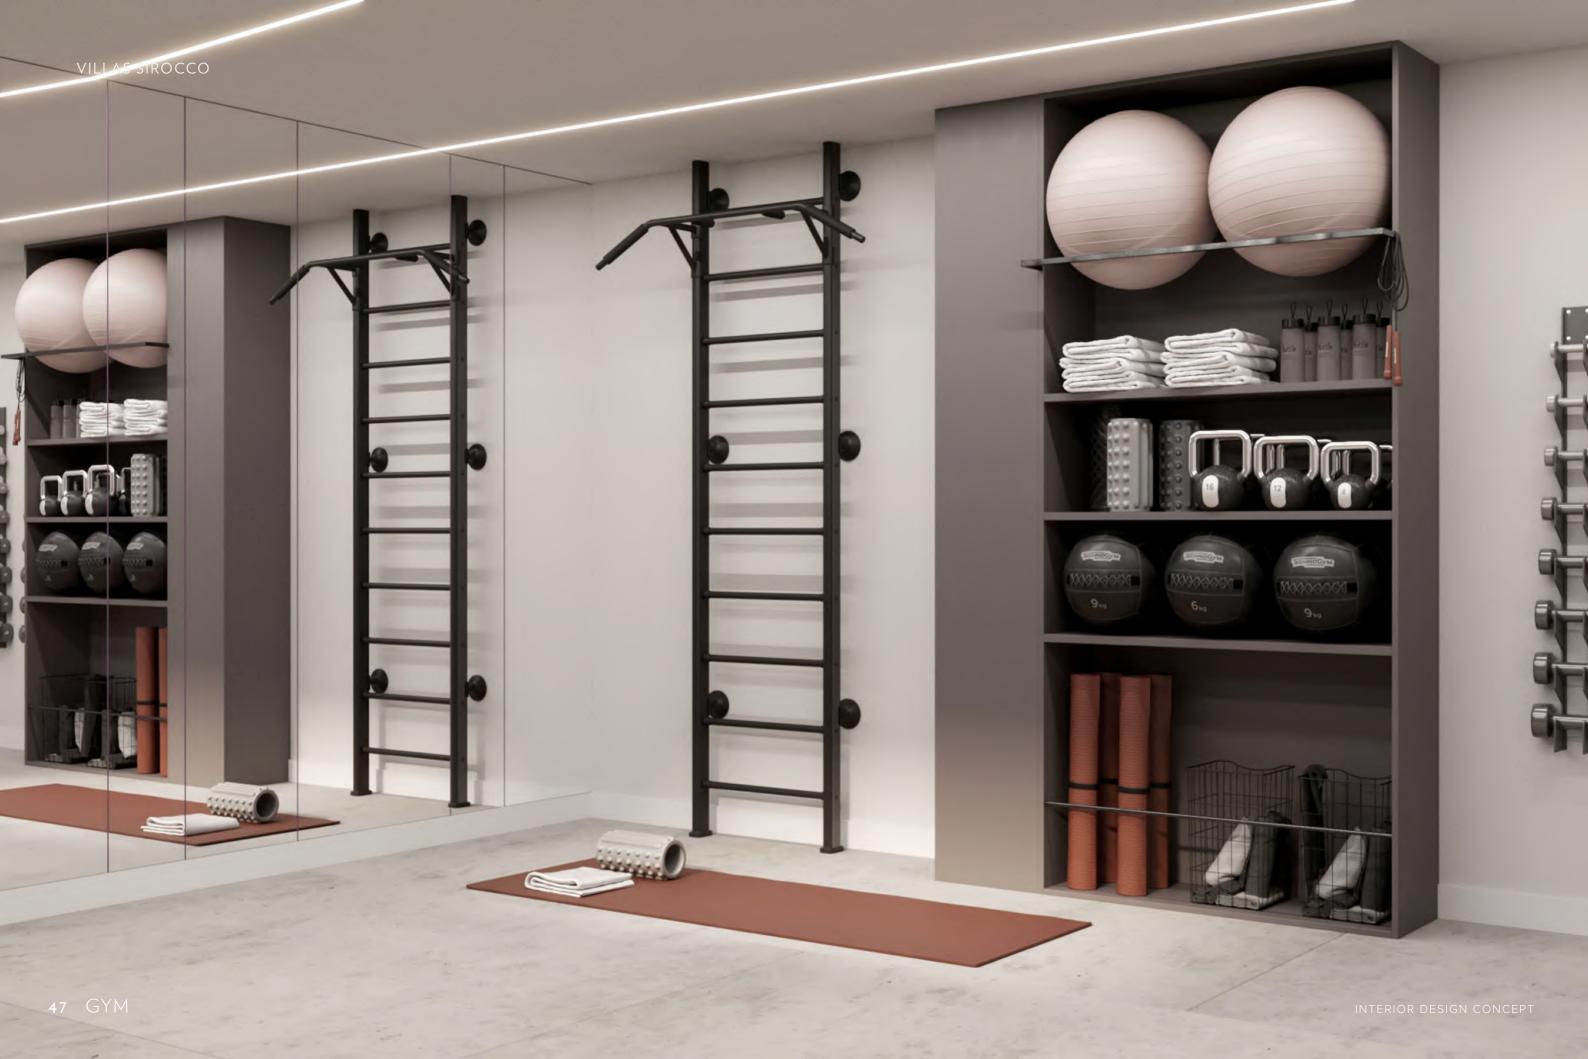

# RELAXATION AND ACTIVITY

# PARKING

49 Parking

| NA                | AME              | BUILD                 |
|-------------------|------------------|-----------------------|
| 1                 | Hall 1           | 6.30 m <sup>2</sup>   |
| 2                 | Staff Kitchen    | 9.25 m <sup>2</sup>   |
| 3                 | Laundry          | 6.05 m <sup>2</sup>   |
| 4                 | Technical Room 1 | 7.30 m <sup>2</sup>   |
| 5                 | Technical Room 2 | 3.65 m <sup>2</sup>   |
| 6                 | Garage           | 50.95 m <sup>2</sup>  |
| 7                 | WC               | 2.10 m <sup>2</sup>   |
| 8                 | Store            | 2.95 m <sup>2</sup>   |
| 9                 | Game Room        | 18.25 m <sup>2</sup>  |
| 10                | Toilet           | 4.70 m <sup>2</sup>   |
| 11                | Sauna            | 2.60 m <sup>2</sup>   |
| 12                | GYM              | 21.15 m <sup>2</sup>  |
|                   |                  |                       |
| TOTAL USEFUL AREA |                  | 135.25 m <sup>2</sup> |
| TOTAL BUILT AREA  |                  | 176.25 m <sup>2</sup> |

- The furniture is shown conditionally.
- Dimensions and heights can be adjusted during construction.
- All dimensions are given taking into account finishing materials.

| NA                | ME               | BUILD                 |
|-------------------|------------------|-----------------------|
| 1                 | Hall 1           | 6.30 m <sup>2</sup>   |
| 2                 | Staff Kitchen    | 9.25 m <sup>2</sup>   |
| 3                 | Laundry          | 6.05 m <sup>2</sup>   |
| 4                 | Technical Room 1 | 7.30 m <sup>2</sup>   |
| 5                 | Technical Room 2 | 3.65 m <sup>2</sup>   |
| 6                 | Garage           | 50.95 m <sup>2</sup>  |
| 7                 | WC               | 2.10 m <sup>2</sup>   |
| 8                 | Store            | 2.95 m <sup>2</sup>   |
| 9                 | Game Room        | 18.25 m <sup>2</sup>  |
| 10                | Toilet           | 4.70 m <sup>2</sup>   |
| 11                | Sauna            | 2.60 m <sup>2</sup>   |
| 12                | GYM              | 21.15 m <sup>2</sup>  |
|                   |                  |                       |
| TOTAL USEFUL AREA |                  | 135.25 m <sup>2</sup> |
| TOTAL BUILT AREA  |                  | 176.25 m <sup>2</sup> |

- The furniture is shown conditionally.
- Dimensions and heights can be adjusted during construction.
- All dimensions are given taking into account finishing materials.

| NA                | AME              | BUILD                 |
|-------------------|------------------|-----------------------|
| 1                 | Hall 1           | 6.80 m <sup>2</sup>   |
| 2                 | Hallway 1        | 5.30 m <sup>2</sup>   |
| 3                 | Toilet 2         | 2.50 m <sup>2</sup>   |
| 4                 | Game room        | 23.85 m <sup>2</sup>  |
| 5                 | Toilet 1         | 4.00 m <sup>2</sup>   |
| 6                 | Sauna            | 3.30 m <sup>2</sup>   |
| 7                 | GYM              | 22.35 m <sup>2</sup>  |
| 8                 | Storage room     | 5.35 m <sup>2</sup>   |
| 9                 | Hallway 2        | 9.00 m <sup>2</sup>   |
| 10                | Laundry          | 8.00 m <sup>2</sup>   |
| 11                | Technical room 1 | 14.20 m²              |
| 12                | Technical room 2 | 4.05 m <sup>2</sup>   |
| 13                | Garage           | 48.35 m <sup>2</sup>  |
|                   |                  |                       |
| TOTAL USEFUL AREA |                  | 157.05 m²             |
| TOTAL BUILT AREA  |                  | 195.65 m <sup>2</sup> |

- The furniture is shown conditionally.
- Dimensions and heights can be adjusted during construction.
- All dimensions are given taking into account finishing materials.

| NA                        | AME              | BUILD                |
|---------------------------|------------------|----------------------|
| 1                         | Hall 1           | 6.80 m <sup>2</sup>  |
| 2                         | Hallway 1        | 5.30 m <sup>2</sup>  |
| 3                         | Toilet 2         | 2.50 m <sup>2</sup>  |
| 4                         | Game room        | 23.85 m <sup>2</sup> |
| 5                         | Toilet 1         | 4.00 m <sup>2</sup>  |
| 6                         | Sauna            | 3.30 m <sup>2</sup>  |
| 7                         | GYM              | 22.35 m <sup>2</sup> |
| 8                         | Storage room     | 5.35 m <sup>2</sup>  |
| 9                         | Hallway 2        | 9.00 m <sup>2</sup>  |
| 10                        | Laundry          | 8.00 m <sup>2</sup>  |
| 11                        | Technical room 1 | 14.20 m²             |
| 12                        | Technical room 2 | 4.05 m <sup>2</sup>  |
| 13                        | Garage           | 48.35 m <sup>2</sup> |
|                           |                  |                      |
| TOTAL USEFUL AREA         |                  | 157.05 m²            |
| TOTAL BUILT AREA 195.65 m |                  |                      |