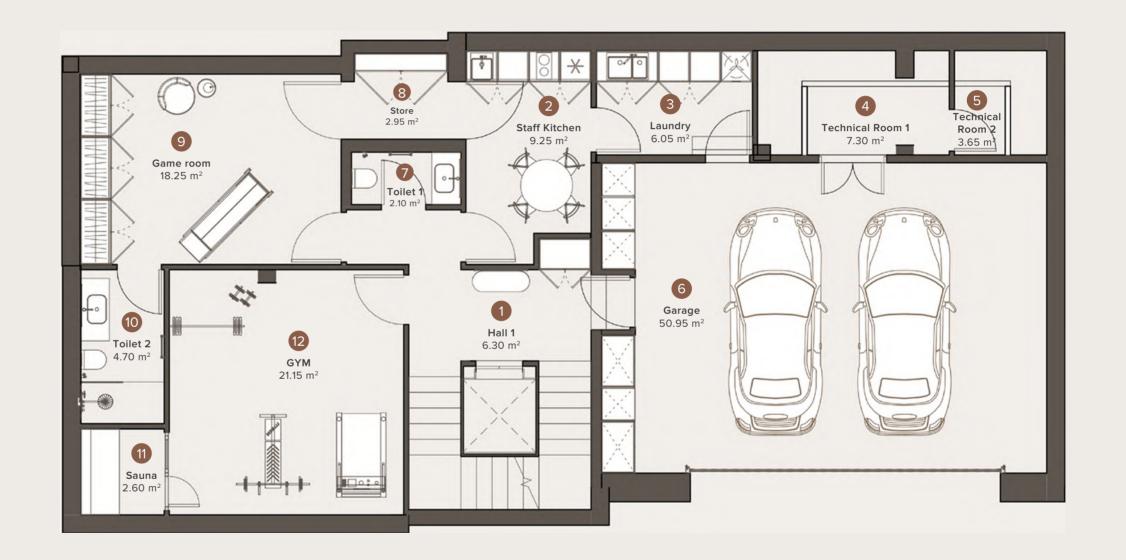

# PARKING

49 Parking

| NA                | AME              | BUILD                 |
|-------------------|------------------|-----------------------|
| 1                 | Hall 1           | 6.30 m <sup>2</sup>   |
| 2                 | Staff Kitchen    | 9.25 m <sup>2</sup>   |
| 3                 | Laundry          | 6.05 m <sup>2</sup>   |
| 4                 | Technical Room 1 | 7.30 m <sup>2</sup>   |
| 5                 | Technical Room 2 | 3.65 m <sup>2</sup>   |
| 6                 | Garage           | 50.95 m <sup>2</sup>  |
| 7                 | WC               | 2.10 m <sup>2</sup>   |
| 8                 | Store            | 2.95 m <sup>2</sup>   |
| 9                 | Game Room        | 18.25 m <sup>2</sup>  |
| 10                | Toilet           | 4.70 m <sup>2</sup>   |
| 11                | Sauna            | 2.60 m <sup>2</sup>   |
| 12                | GYM              | 21.15 m <sup>2</sup>  |
|                   |                  |                       |
| TOTAL USEFUL AREA |                  | 135.25 m <sup>2</sup> |
| TOTAL BUILT AREA  |                  | 176.25 m <sup>2</sup> |

- The furniture is shown conditionally.
- Dimensions and heights can be adjusted during construction.
- All dimensions are given taking into account finishing materials.

| NA                | ME               | BUILD                 |
|-------------------|------------------|-----------------------|
| 1                 | Hall 1           | 6.30 m <sup>2</sup>   |
| 2                 | Staff Kitchen    | 9.25 m <sup>2</sup>   |
| 3                 | Laundry          | 6.05 m <sup>2</sup>   |
| 4                 | Technical Room 1 | 7.30 m <sup>2</sup>   |
| 5                 | Technical Room 2 | 3.65 m <sup>2</sup>   |
| 6                 | Garage           | 50.95 m <sup>2</sup>  |
| 7                 | WC               | 2.10 m <sup>2</sup>   |
| 8                 | Store            | 2.95 m <sup>2</sup>   |
| 9                 | Game Room        | 18.25 m <sup>2</sup>  |
| 10                | Toilet           | 4.70 m <sup>2</sup>   |
| 11                | Sauna            | 2.60 m <sup>2</sup>   |
| 12                | GYM              | 21.15 m <sup>2</sup>  |
|                   |                  |                       |
| TOTAL USEFUL AREA |                  | 135.25 m <sup>2</sup> |
| TOTAL BUILT AREA  |                  | 176.25 m <sup>2</sup> |