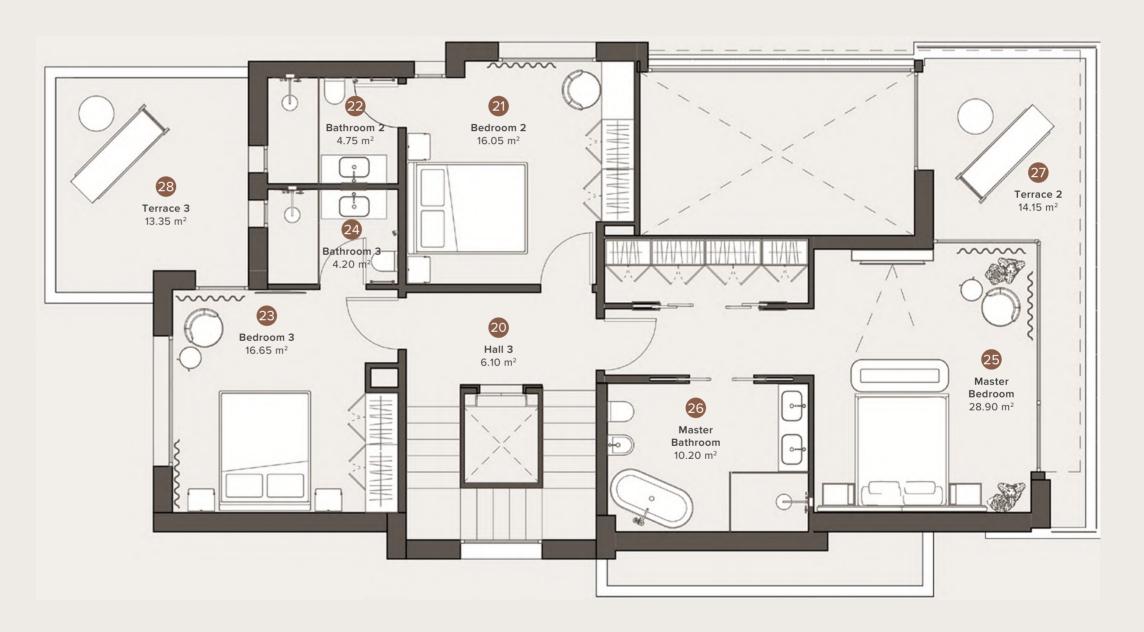

- The furniture is shown conditionally.
- Dimensions and heights can be adjusted during construction.
- All dimensions are given taking into account finishing materials.

| NAME               | BUILD                 |
|--------------------|-----------------------|
| 20 Hall 3          | 6.10 m <sup>2</sup>   |
| 21 Bedroom 2       | 16.05 m <sup>2</sup>  |
| 22 Bathroom 2      | 4.75 m <sup>2</sup>   |
| 23 Bedroom 3       | 16.65 m <sup>2</sup>  |
| 24 Bathroom 3      | 4.20 m <sup>2</sup>   |
| 25 Master Bedroom  | 28.90 m <sup>2</sup>  |
| 26 Master Bathroom | 10.20 m <sup>2</sup>  |
| 27 Terrace 2       | 14.15 m <sup>2</sup>  |
| 28 Terrace 3       | 13.35 m <sup>2</sup>  |
|                    |                       |
| TOTAL USEFUL AREA  | 86.85 m <sup>2</sup>  |
| TERRACE            | 27.50 m <sup>2</sup>  |
| TOTAL BUILT AREA   | 116.60 m <sup>2</sup> |

- The furniture is shown conditionally.
- Dimensions and heights can be adjusted during construction.
- All dimensions are given taking into account finishing materials.

| NAME               | BUILD                 |
|--------------------|-----------------------|
| 20 Hall 3          | 6.10 m <sup>2</sup>   |
| 21 Bedroom 2       | 16.05 m <sup>2</sup>  |
| 22 Bathroom 2      | 4.75 m <sup>2</sup>   |
| 23 Bedroom 3       | 16.65 m <sup>2</sup>  |
| 24 Bathroom 3      | 4.20 m <sup>2</sup>   |
| 25 Master Bedroom  | 28.90 m <sup>2</sup>  |
| 26 Master Bathroom | 10.20 m <sup>2</sup>  |
| 27 Terrace 2       | 14.15 m <sup>2</sup>  |
| 28 Terrace 3       | 13.35 m²              |
|                    |                       |
| TOTAL USEFUL AREA  | 86.85 m <sup>2</sup>  |
| TERRACE            | 27.50 m <sup>2</sup>  |
| TOTAL BUILT AREA   | 116.60 m <sup>2</sup> |