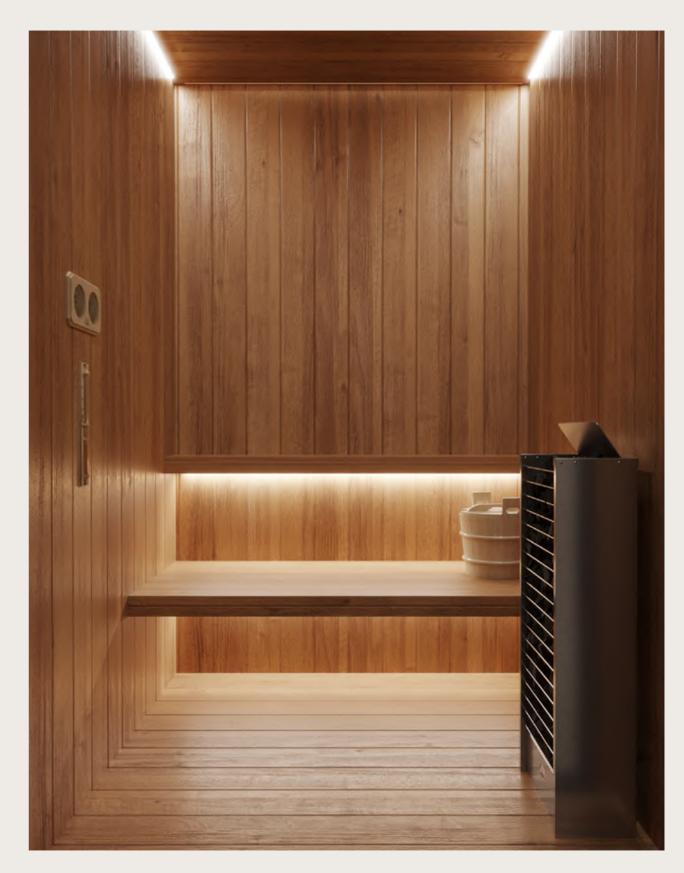

# RELAXATION AND ACTIVITY

# PARKING

49 Parking

| NA                | AME              | BUILD                 |
|-------------------|------------------|-----------------------|
| 1                 | Hall 1           | 6.30 m <sup>2</sup>   |
| 2                 | Staff Kitchen    | 9.25 m <sup>2</sup>   |
| 3                 | Laundry          | 6.05 m <sup>2</sup>   |
| 4                 | Technical Room 1 | 7.30 m <sup>2</sup>   |
| 5                 | Technical Room 2 | 3.65 m <sup>2</sup>   |
| 6                 | Garage           | 50.95 m <sup>2</sup>  |
| 7                 | WC               | 2.10 m <sup>2</sup>   |
| 8                 | Store            | 2.95 m <sup>2</sup>   |
| 9                 | Game Room        | 18.25 m <sup>2</sup>  |
| 10                | Toilet           | 4.70 m <sup>2</sup>   |
| 11                | Sauna            | 2.60 m <sup>2</sup>   |
| 12                | GYM              | 21.15 m <sup>2</sup>  |
|                   |                  |                       |
| TOTAL USEFUL AREA |                  | 135.25 m <sup>2</sup> |
| TOTAL BUILT AREA  |                  | 176.25 m <sup>2</sup> |