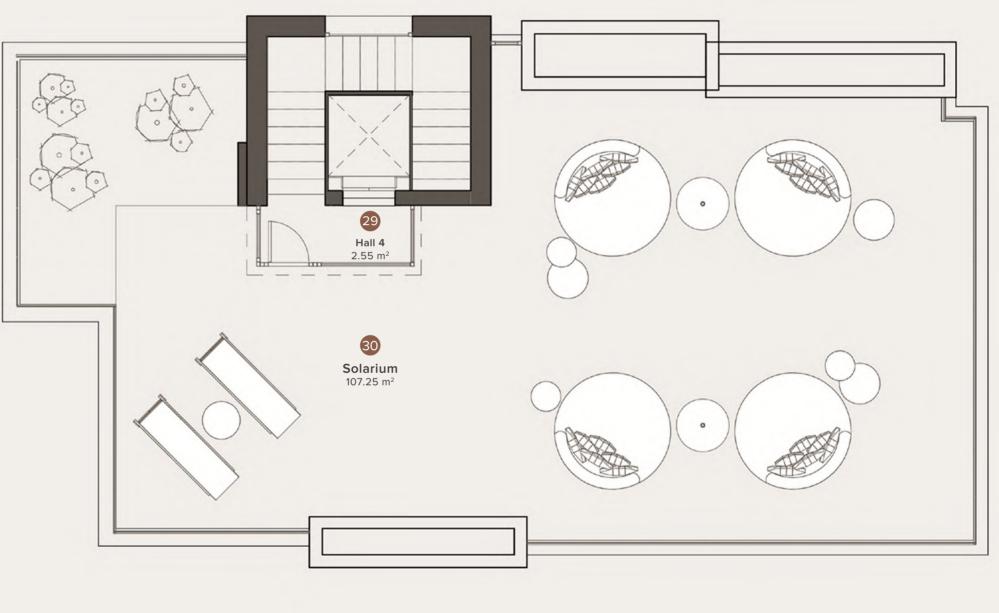

- The furniture is shown conditionally.
- Dimensions and heights can be adjusted during construction.
- All dimensions are given taking into account finishing materials.

| NAME             | BUILD                 |
|------------------|-----------------------|
| 29 Hall 4        | 2.55 m²               |
| 30 Solarium      | 107.25 m <sup>2</sup> |
| TOTAL BUILT AREA | 109.80 m²             |

- The furniture is shown conditionally.
- Dimensions and heights can be adjusted during construction.
- All dimensions are given taking into account finishing materials.

| NAME             | BUILD                 |
|------------------|-----------------------|
| 29 Hall 4        | 2.55 m <sup>2</sup>   |
| 30 Solarium      | 107.25 m <sup>2</sup> |
| TOTAL BUILT AREA | 109.80 m²             |