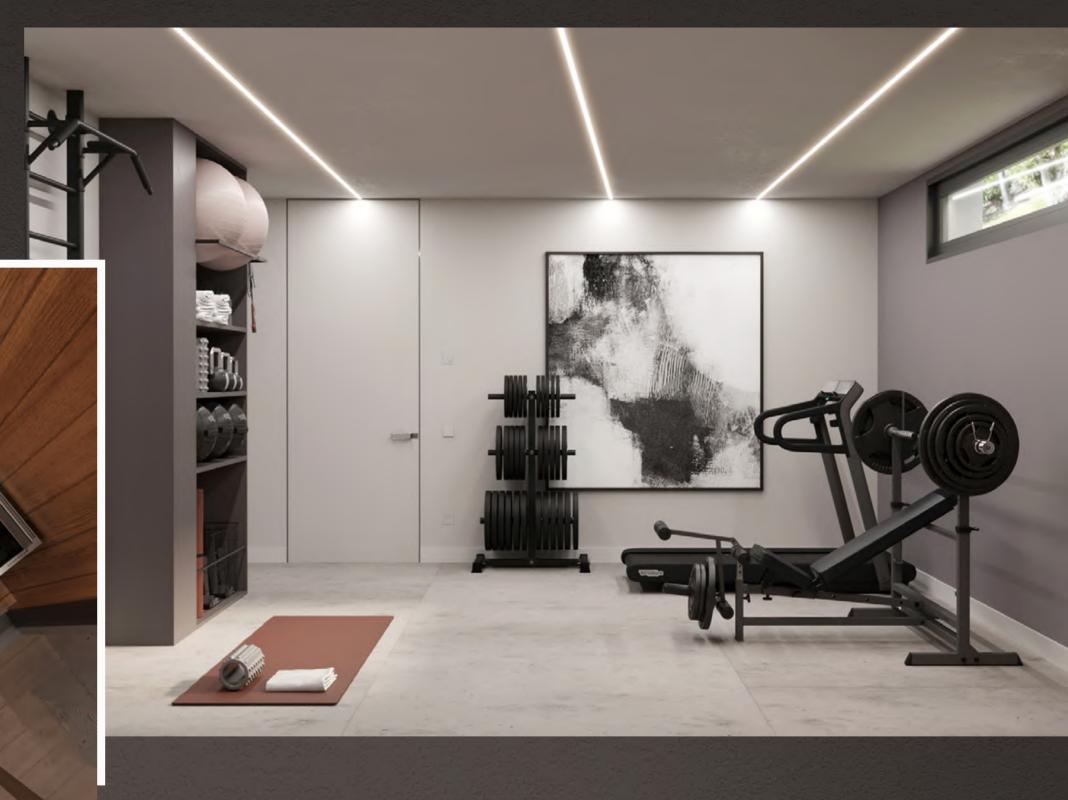

# RELAXATION AND ACTIVITY

# PARKING

49 Parking

| NA                | AME              | BUILD                 |
|-------------------|------------------|-----------------------|
| 1                 | Hall 1           | 6.30 m <sup>2</sup>   |
| 2                 | Staff Kitchen    | 9.25 m <sup>2</sup>   |
| 3                 | Laundry          | 6.05 m <sup>2</sup>   |
| 4                 | Technical Room 1 | 7.30 m <sup>2</sup>   |
| 5                 | Technical Room 2 | 3.65 m <sup>2</sup>   |
| 6                 | Garage           | 50.95 m <sup>2</sup>  |
| 7                 | WC               | 2.10 m <sup>2</sup>   |
| 8                 | Store            | 2.95 m <sup>2</sup>   |
| 9                 | Game Room        | 18.25 m <sup>2</sup>  |
| 10                | Toilet           | 4.70 m <sup>2</sup>   |
| 11                | Sauna            | 2.60 m <sup>2</sup>   |
| 12                | GYM              | 21.15 m <sup>2</sup>  |
|                   |                  |                       |
| TOTAL USEFUL AREA |                  | 135.25 m <sup>2</sup> |
| TOTAL BUILT AREA  |                  | 176.25 m <sup>2</sup> |

- The furniture is shown conditionally.
- Dimensions and heights can be adjusted during construction.
- All dimensions are given taking into account finishing materials.

| NA                | ME               | BUILD                 |
|-------------------|------------------|-----------------------|
| 1                 | Hall 1           | 6.30 m <sup>2</sup>   |
| 2                 | Staff Kitchen    | 9.25 m <sup>2</sup>   |
| 3                 | Laundry          | 6.05 m <sup>2</sup>   |
| 4                 | Technical Room 1 | 7.30 m <sup>2</sup>   |
| 5                 | Technical Room 2 | 3.65 m <sup>2</sup>   |
| 6                 | Garage           | 50.95 m <sup>2</sup>  |
| 7                 | WC               | 2.10 m <sup>2</sup>   |
| 8                 | Store            | 2.95 m <sup>2</sup>   |
| 9                 | Game Room        | 18.25 m <sup>2</sup>  |
| 10                | Toilet           | 4.70 m <sup>2</sup>   |
| 11                | Sauna            | 2.60 m <sup>2</sup>   |
| 12                | GYM              | 21.15 m <sup>2</sup>  |
|                   |                  |                       |
| TOTAL USEFUL AREA |                  | 135.25 m <sup>2</sup> |
| TOTAL BUILT AREA  |                  | 176.25 m <sup>2</sup> |

- The furniture is shown conditionally.
- Dimensions and heights can be adjusted during construction.
- All dimensions are given taking into account finishing materials.

| NA                | AME              | BUILD                 |
|-------------------|------------------|-----------------------|
| 1                 | Hall 1           | 6.80 m <sup>2</sup>   |
| 2                 | Hallway 1        | 5.30 m <sup>2</sup>   |
| 3                 | Toilet 2         | 2.50 m <sup>2</sup>   |
| 4                 | Game room        | 23.85 m <sup>2</sup>  |
| 5                 | Toilet 1         | 4.00 m <sup>2</sup>   |
| 6                 | Sauna            | 3.30 m <sup>2</sup>   |
| 7                 | GYM              | 22.35 m <sup>2</sup>  |
| 8                 | Storage room     | 5.35 m <sup>2</sup>   |
| 9                 | Hallway 2        | 9.00 m <sup>2</sup>   |
| 10                | Laundry          | 8.00 m <sup>2</sup>   |
| 11                | Technical room 1 | 14.20 m²              |
| 12                | Technical room 2 | 4.05 m <sup>2</sup>   |
| 13                | Garage           | 48.35 m <sup>2</sup>  |
|                   |                  |                       |
| TOTAL USEFUL AREA |                  | 157.05 m²             |
| TOTAL BUILT AREA  |                  | 195.65 m <sup>2</sup> |

- The furniture is shown conditionally.
- Dimensions and heights can be adjusted during construction.
- All dimensions are given taking into account finishing materials.

| NA                        | AME              | BUILD                |
|---------------------------|------------------|----------------------|
| 1                         | Hall 1           | 6.80 m <sup>2</sup>  |
| 2                         | Hallway 1        | 5.30 m <sup>2</sup>  |
| 3                         | Toilet 2         | 2.50 m <sup>2</sup>  |
| 4                         | Game room        | 23.85 m <sup>2</sup> |
| 5                         | Toilet 1         | 4.00 m <sup>2</sup>  |
| 6                         | Sauna            | 3.30 m <sup>2</sup>  |
| 7                         | GYM              | 22.35 m <sup>2</sup> |
| 8                         | Storage room     | 5.35 m <sup>2</sup>  |
| 9                         | Hallway 2        | 9.00 m <sup>2</sup>  |
| 10                        | Laundry          | 8.00 m <sup>2</sup>  |
| 11                        | Technical room 1 | 14.20 m²             |
| 12                        | Technical room 2 | 4.05 m <sup>2</sup>  |
| 13                        | Garage           | 48.35 m <sup>2</sup> |
|                           |                  |                      |
| TOTAL USEFUL AREA         |                  | 157.05 m²            |
| TOTAL BUILT AREA 195.65 m |                  |                      |