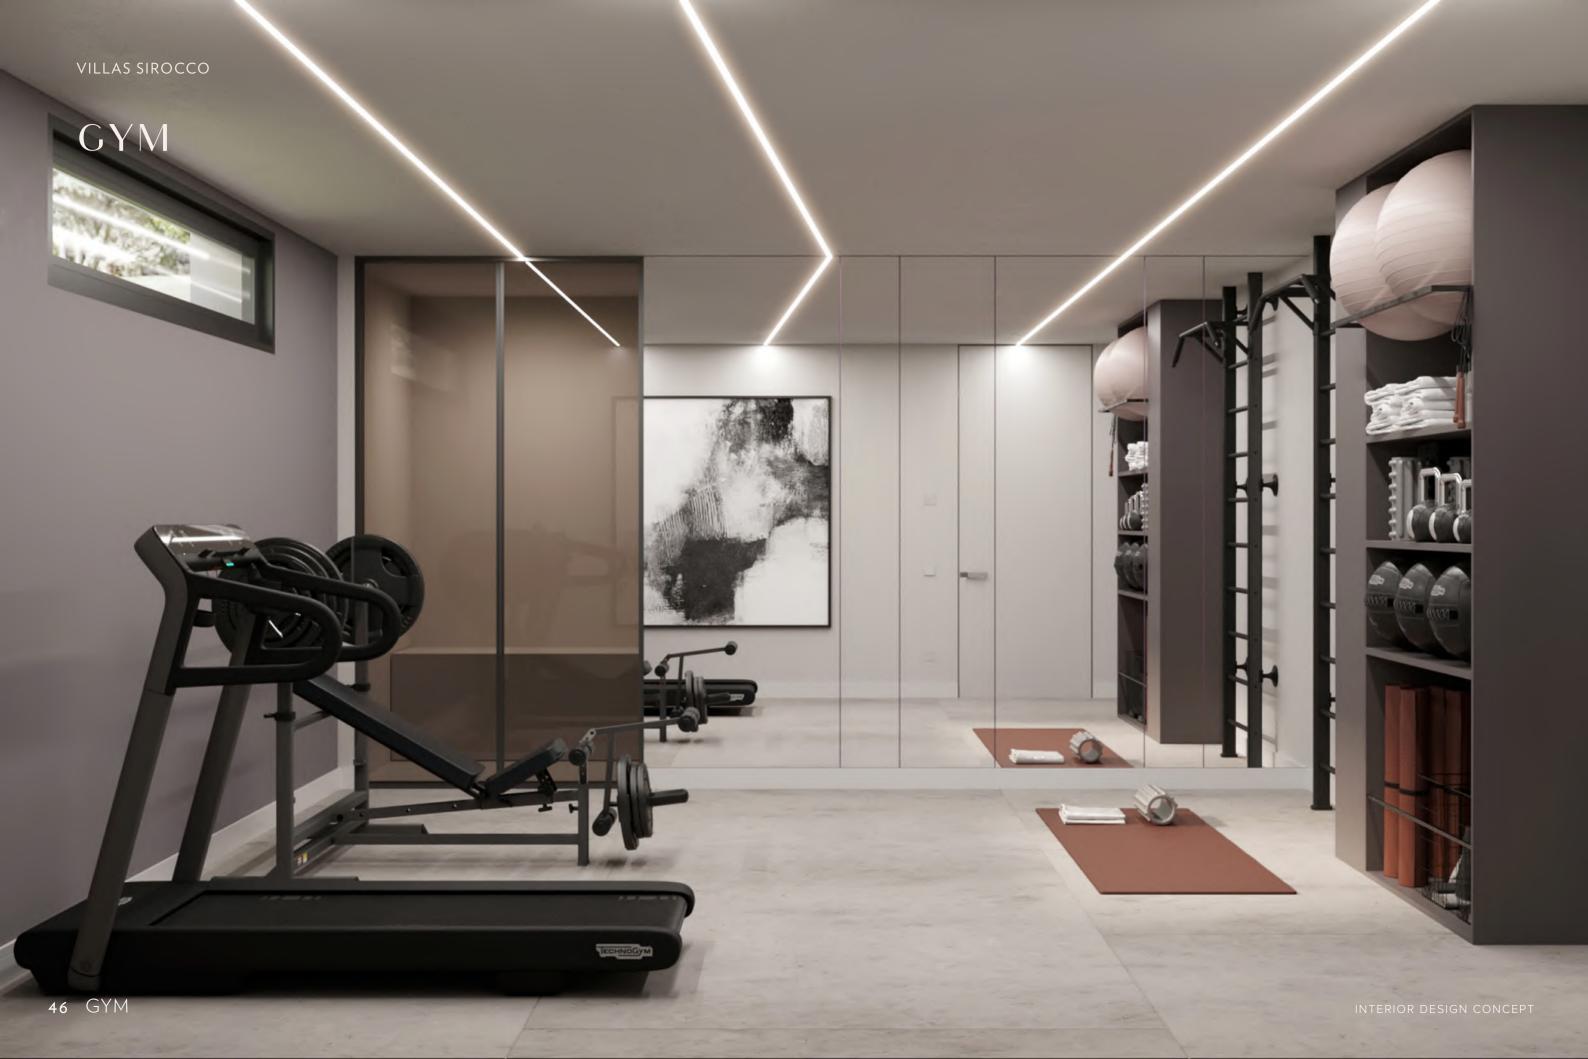

# RELAXATION AND ACTIVITY

# PARKING

49 Parking

| NA                | AME              | BUILD                 |
|-------------------|------------------|-----------------------|
| 1                 | Hall 1           | 6.30 m <sup>2</sup>   |
| 2                 | Staff Kitchen    | 9.25 m <sup>2</sup>   |
| 3                 | Laundry          | 6.05 m <sup>2</sup>   |
| 4                 | Technical Room 1 | 7.30 m <sup>2</sup>   |
| 5                 | Technical Room 2 | 3.65 m <sup>2</sup>   |
| 6                 | Garage           | 50.95 m <sup>2</sup>  |
| 7                 | WC               | 2.10 m <sup>2</sup>   |
| 8                 | Store            | 2.95 m <sup>2</sup>   |
| 9                 | Game Room        | 18.25 m <sup>2</sup>  |
| 10                | Toilet           | 4.70 m <sup>2</sup>   |
| 11                | Sauna            | 2.60 m <sup>2</sup>   |
| 12                | GYM              | 21.15 m <sup>2</sup>  |
|                   |                  |                       |
| TOTAL USEFUL AREA |                  | 135.25 m <sup>2</sup> |
| TOTAL BUILT AREA  |                  | 176.25 m <sup>2</sup> |

- The furniture is shown conditionally.
- Dimensions and heights can be adjusted during construction.
- All dimensions are given taking into account finishing materials.

| NA                | ME               | BUILD                 |
|-------------------|------------------|-----------------------|
| 1                 | Hall 1           | 6.30 m <sup>2</sup>   |
| 2                 | Staff Kitchen    | 9.25 m <sup>2</sup>   |
| 3                 | Laundry          | 6.05 m <sup>2</sup>   |
| 4                 | Technical Room 1 | 7.30 m <sup>2</sup>   |
| 5                 | Technical Room 2 | 3.65 m <sup>2</sup>   |
| 6                 | Garage           | 50.95 m <sup>2</sup>  |
| 7                 | WC               | 2.10 m <sup>2</sup>   |
| 8                 | Store            | 2.95 m <sup>2</sup>   |
| 9                 | Game Room        | 18.25 m <sup>2</sup>  |
| 10                | Toilet           | 4.70 m <sup>2</sup>   |
| 11                | Sauna            | 2.60 m <sup>2</sup>   |
| 12                | GYM              | 21.15 m <sup>2</sup>  |
|                   |                  |                       |
| TOTAL USEFUL AREA |                  | 135.25 m <sup>2</sup> |
| TOTAL BUILT AREA  |                  | 176.25 m <sup>2</sup> |

- The furniture is shown conditionally.
- Dimensions and heights can be adjusted during construction.
- All dimensions are given taking into account finishing materials.

| NA                | AME              | BUILD                 |
|-------------------|------------------|-----------------------|
| 1                 | Hall 1           | 6.80 m <sup>2</sup>   |
| 2                 | Hallway 1        | 5.30 m <sup>2</sup>   |
| 3                 | Toilet 2         | 2.50 m <sup>2</sup>   |
| 4                 | Game room        | 23.85 m <sup>2</sup>  |
| 5                 | Toilet 1         | 4.00 m <sup>2</sup>   |
| 6                 | Sauna            | 3.30 m <sup>2</sup>   |
| 7                 | GYM              | 22.35 m <sup>2</sup>  |
| 8                 | Storage room     | 5.35 m <sup>2</sup>   |
| 9                 | Hallway 2        | 9.00 m <sup>2</sup>   |
| 10                | Laundry          | 8.00 m <sup>2</sup>   |
| 11                | Technical room 1 | 14.20 m²              |
| 12                | Technical room 2 | 4.05 m <sup>2</sup>   |
| 13                | Garage           | 48.35 m <sup>2</sup>  |
|                   |                  |                       |
| TOTAL USEFUL AREA |                  | 157.05 m²             |
| TOTAL BUILT AREA  |                  | 195.65 m <sup>2</sup> |

- The furniture is shown conditionally.
- Dimensions and heights can be adjusted during construction.
- All dimensions are given taking into account finishing materials.

| NA                        | AME              | BUILD                |
|---------------------------|------------------|----------------------|
| 1                         | Hall 1           | 6.80 m <sup>2</sup>  |
| 2                         | Hallway 1        | 5.30 m <sup>2</sup>  |
| 3                         | Toilet 2         | 2.50 m <sup>2</sup>  |
| 4                         | Game room        | 23.85 m <sup>2</sup> |
| 5                         | Toilet 1         | 4.00 m <sup>2</sup>  |
| 6                         | Sauna            | 3.30 m <sup>2</sup>  |
| 7                         | GYM              | 22.35 m <sup>2</sup> |
| 8                         | Storage room     | 5.35 m <sup>2</sup>  |
| 9                         | Hallway 2        | 9.00 m <sup>2</sup>  |
| 10                        | Laundry          | 8.00 m <sup>2</sup>  |
| 11                        | Technical room 1 | 14.20 m²             |
| 12                        | Technical room 2 | 4.05 m <sup>2</sup>  |
| 13                        | Garage           | 48.35 m <sup>2</sup> |
|                           |                  |                      |
| TOTAL USEFUL AREA         |                  | 157.05 m²            |
| TOTAL BUILT AREA 195.65 m |                  |                      |