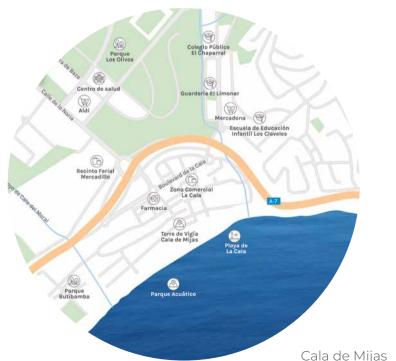

### LOCATION

Célere Sunrise, is a place to enjoy, located in the town of Mijas. Specifically, in Mijas Costa, a constantly growing and developing area that offers countless leisure and service opportunities, such as sports areas, wide avenues, schools, and healthcare centers, ensuring that everything is within easy reach.

Célere Sunrise boasts a strategic location within the Costa del Sol, allowing you to quickly reach all points of interest in the area: you can reach the Cabo Pino beaches or Marina Beach in less than 5 minutes, and the Fuengirola area in less than 10. Additionally, the airport and Malaga city are just 30 minutes away from the development.