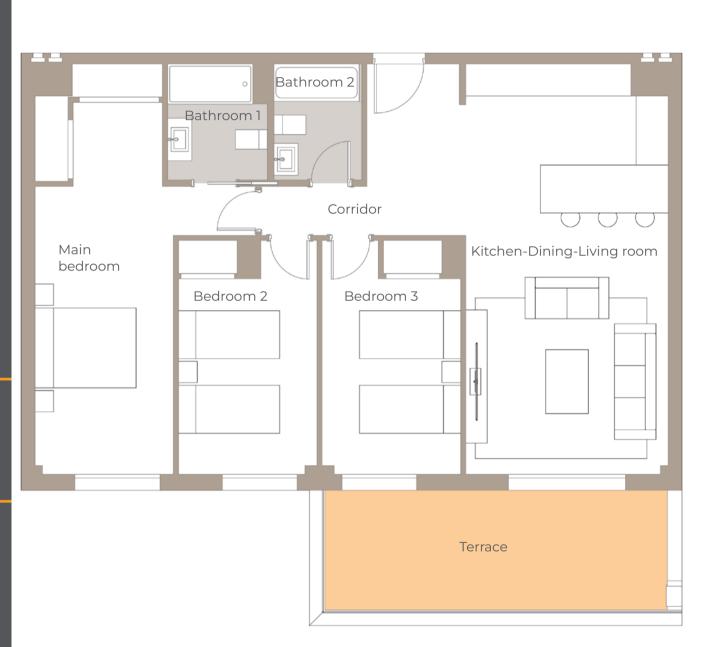

### STANDARD PLAN 3 BEDROOM

USEFUL FLOOR AREA OF HOUSE - 86 60 m<sup>2</sup>

### TABLE OF FLOOR AREAS

| Kitchen-Dining-Living room | 34,60 m <sup>2</sup> |
|----------------------------|----------------------|
| Main bedroom               | 20,40 m²             |
| Bedroom 2                  | 11,20 m <sup>2</sup> |
| Bedroom 3                  | 11,30 m <sup>2</sup> |
| Bathroom 1                 | 3,80 m <sup>2</sup>  |
| Bathroom 2                 | 3,50 m <sup>2</sup>  |
| Corridor                   | 1,80 m²              |
| Terrace                    | 14,40 m²             |

Useful area of the property: 86,60 m²
Useful area of the property s/DJA. 218/2005: 93,80 m²
Useful area of the terrace: 14,40 m²
Total area of home c.c.: 114,00 m²
Total area of home: 97,00 m²
Total area of home c.c. s/D J.A. 218/2005: 123,25 m²