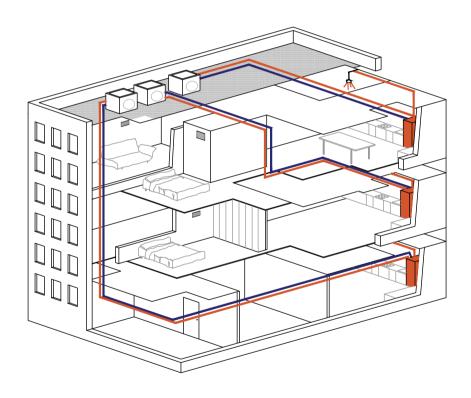

## ACS production through a individual aerothermal

- Greater output than conventional boilers.
- Lower fuel consumption.
- Lower CO<sub>2</sub> emissions.
- Longer useful life of equipment.

# Home ventilation using a humidity-sensitive system

- Home ventilation using a humidity-sensitive system.
- Continuous ventilation of the residence using guided extraction from bathrooms and kitchen and admission through bedrooms and lounges.
- Joinery with micro-ventilation position.
- Improves thermal insulation and reduces energy consumption in the home in relation to minimum legal levels.