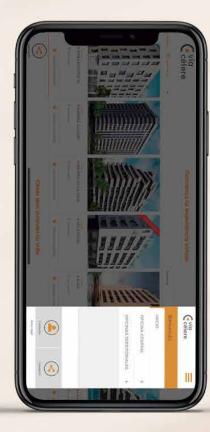

Live the Vía Célere experience.

There are two ways to download the app in stores:

- 1- Search in the store for the keyword "Vía Célere".
- 2- Scan the following QR code:

Also enjoy the experience in the information for each development on the Vía Célere website.