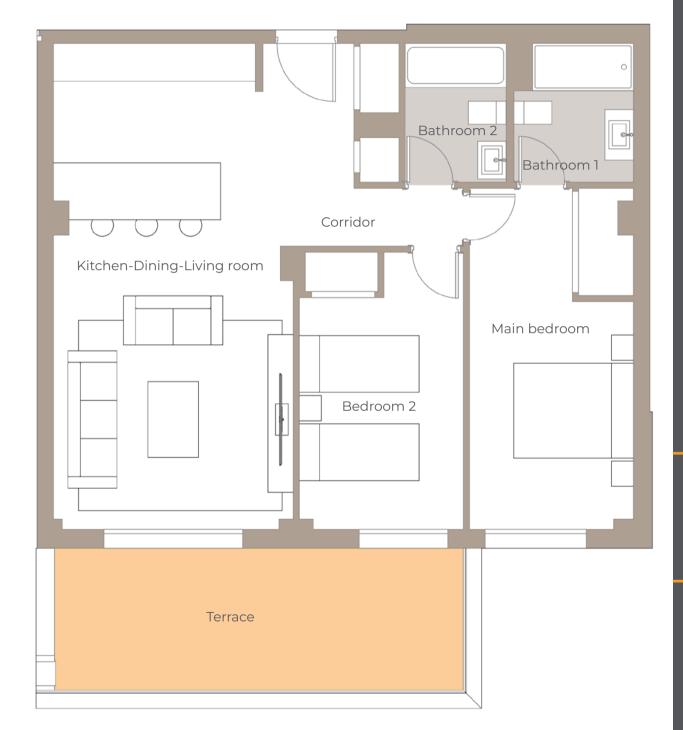

### STANDARD PLAN 2 BEDROOM

SEFUL FLOOR AREA OF HOUSE - 67.00 m

### TABLE OF FLOOR AREAS

| Kitchen-Dining-Living room | 33,20 m <sup>2</sup> |
|----------------------------|----------------------|
| Main bedroom               | 13,70 m²             |
| Bedroom 2                  | 11,20 m²             |
| Bathroom 1                 | 3,90 m²              |
| Bathroom 2                 | $3,50 \text{ m}^2$   |
| Corridor                   | $1,50 \text{ m}^2$   |
| Terrace                    | 14,50 m²             |

Useful area of the property: 67,00 m²
Useful area of the property s/DJA. 218/2005: 73,70 m²
Useful area of the terrace: 14,50 m²
Total area of home c.c.: 90,00 m²
Total area of home: 77,00 m²
Total area of home c.c. s/D J.A. 218/2005: 99,08 m²