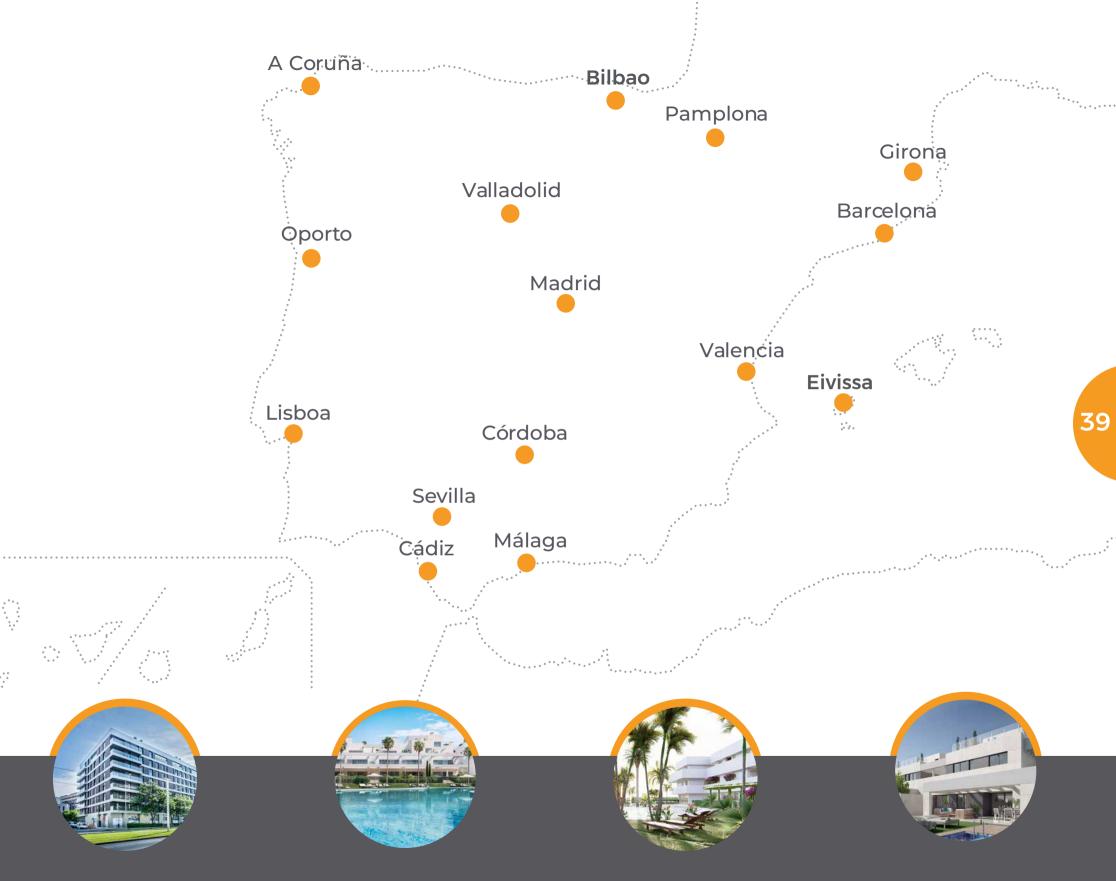

### LOCATION

Célere Sunrise, is a place to enjoy, located in the town of Mijas. Specifically, in Mijas Costa, a constantly growing and developing area that offers countless leisure and service opportunities, such as sports areas, wide avenues, schools, and healthcare centers, ensuring that everything is within easy reach.

Célere Sunrise boasts a strategic location within the Costa del Sol, allowing you to quickly reach all points of interest in the area: you can reach the Cabo Pino beaches or Marina Beach in less than 5 minutes, and the Fuengirola area in less than 10. Additionally, the airport and Malaga city are just 30 minutes away from the development.

### THE PLEASURE OF LIVING

**Célere Sunrise,** is located in the municipal district of Mijas, on the Western Costa del Sol, a town that combines to perfection sun-and-beach tourism and its residential character.