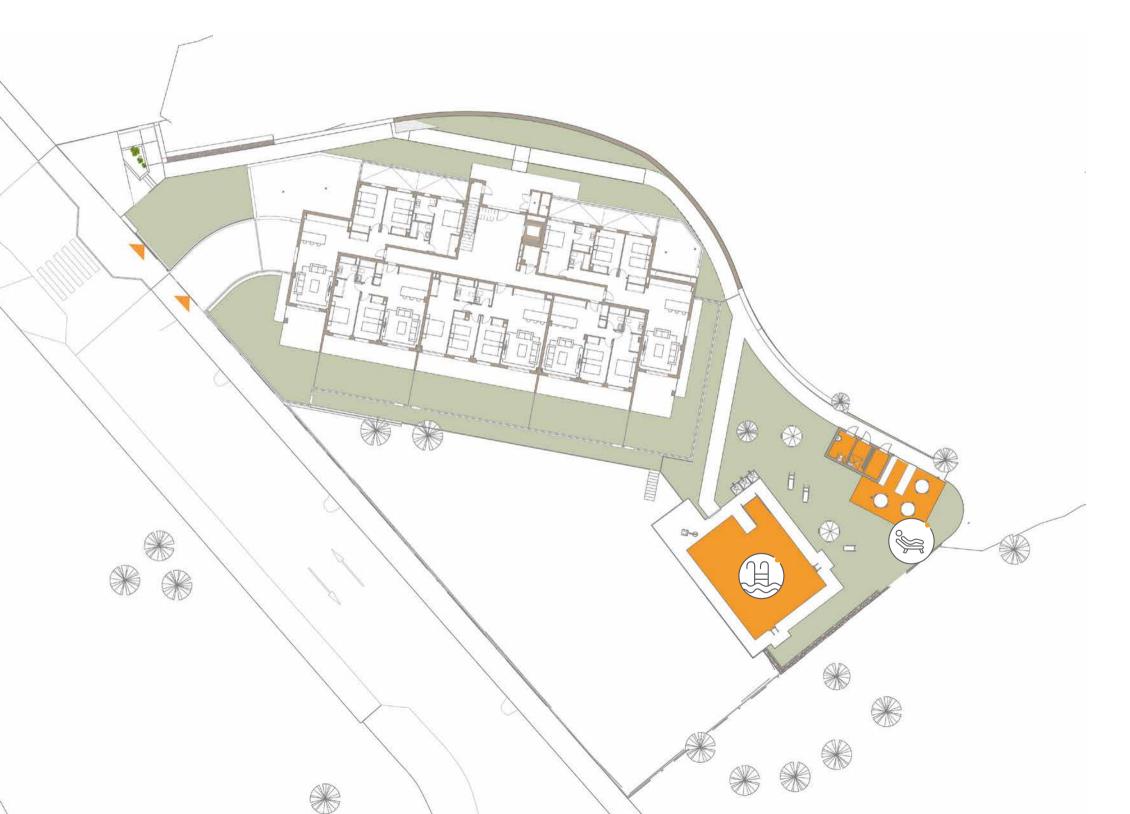

## COMMON AREAS

The common areas are spaces designed for you, offering great advantages that will make your life more pleasant and peaceful.

Discover a world of entertainment and encounters in our spectacular communal areas, meticulously designed to enjoy leisure time with family and friends. Add freshness to your days by immersing yourself in the outdoor pools of Célere Sunrise, where the sun caresses your skin and the refreshing water invites you to have fun and relax. For lovers of peace and quiet, an exclusive chill out area offers a corner of comfort and style, ideal for sharing moments of laughter and conversation.