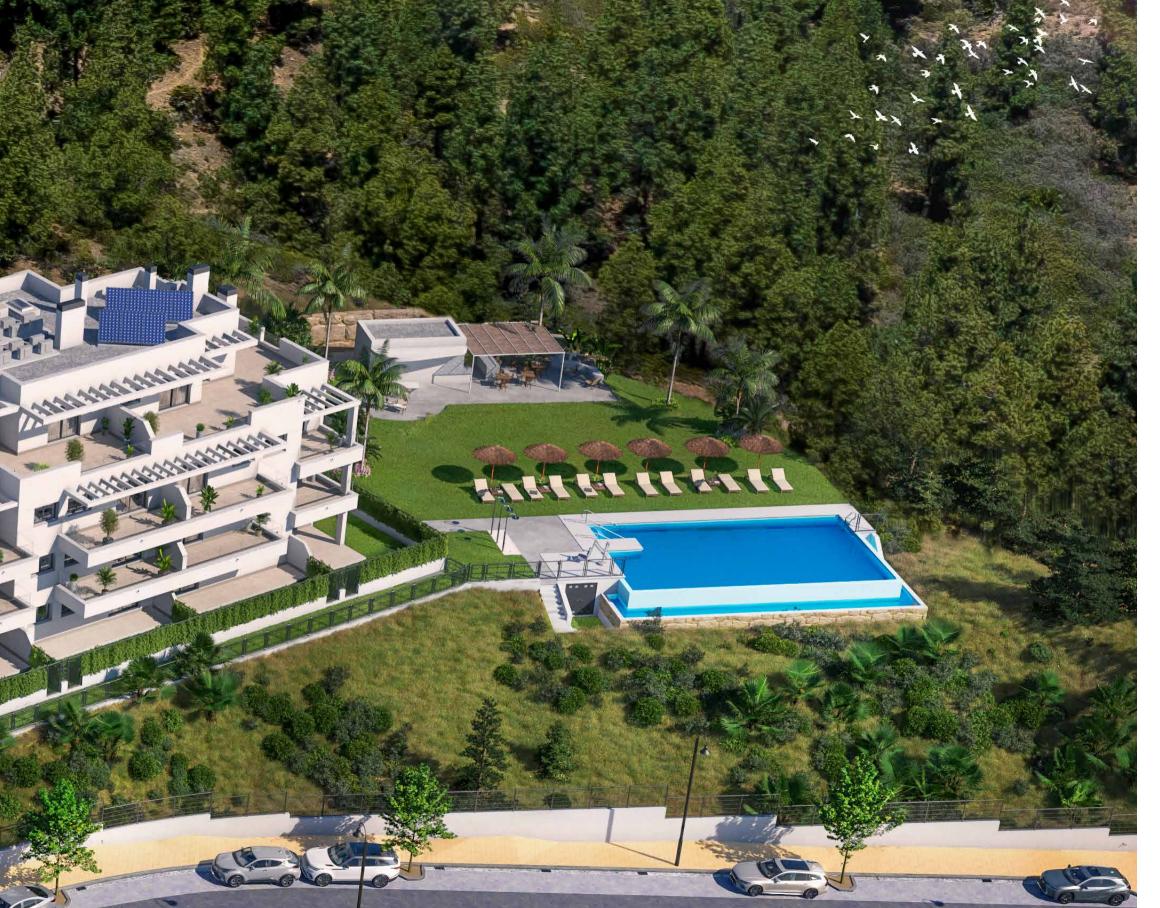

## COMMON AREAS

The common areas are spaces designed for you, offering great advantages that will make your life more pleasant and peaceful.

Discover a world of entertainment and encounters in our spectacular communal areas, meticulously designed to enjoy leisure time with family and friends. Add freshness to your days by immersing yourself in the outdoor pools of Célere Sunrise, where the sun caresses your skin and the refreshing water invites you to have fun and relax. For lovers of peace and quiet, an exclusive chill out area offers a corner of comfort and style, ideal for sharing moments of laughter and conversation.