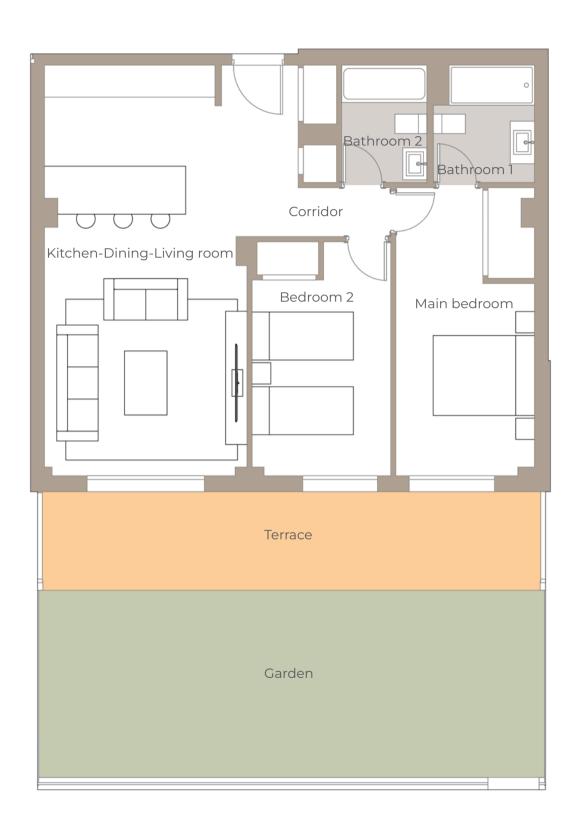

### STANDARD PLAN 2 BEDROOM

USEFUL FLOOR AREA OF HOUSE - 67 00m

### TABLE OF FLOOR AREAS

| Kitchen-Dining-Living room | 33,20 m <sup>2</sup> |
|----------------------------|----------------------|
| Main bedroom               | 13,70 m <sup>2</sup> |
| Bedroom 2                  | 11,20 m²             |
| Bathroom 1                 | 3,90 m²              |
| Bathroom 2                 | 3,50 m <sup>2</sup>  |
| Corridor                   | 1,50 m <sup>2</sup>  |
| Terrace                    | 17,20 m²             |
| Garden                     | 33,70 m²             |
|                            |                      |

Useful area of the property: 67,00 m²
Useful area of the property s/DJA. 218/2005: 73,70 m²
Useful area of the terrace: 50,90 m²
Total area of home c.c.: 90,00 m²
Total area of home: 77,00 m²
Total area of home c.c. s/D J.A. 218/2005: 99,32 m²