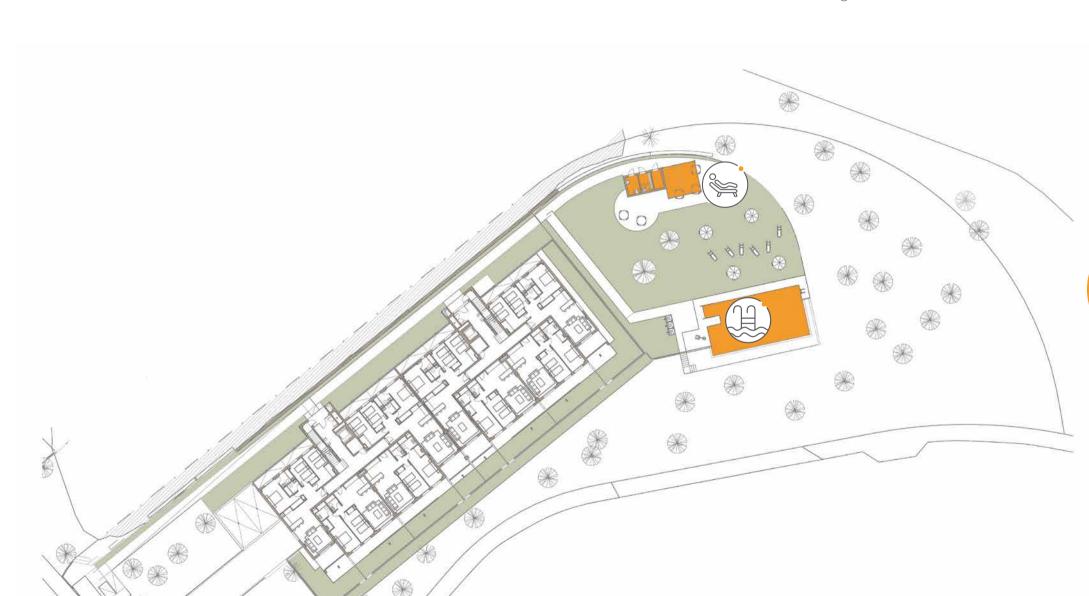

## COMMON AREAS

The common areas are spaces designed for you, offering great advantages that will make your life more pleasant and peaceful.

Discover a world of entertainment and encounters in our spectacular communal areas, meticulously designed to enjoy leisure time with family and friends. Add freshness to your days by immersing yourself in the outdoor pools of Célere Sunrise, where the sun caresses your skin and the refreshing water invites you to have fun and relax. For lovers of peace and quiet, an exclusive chill out area offers a corner of comfort and style, ideal for sharing moments of laughter and conversation.