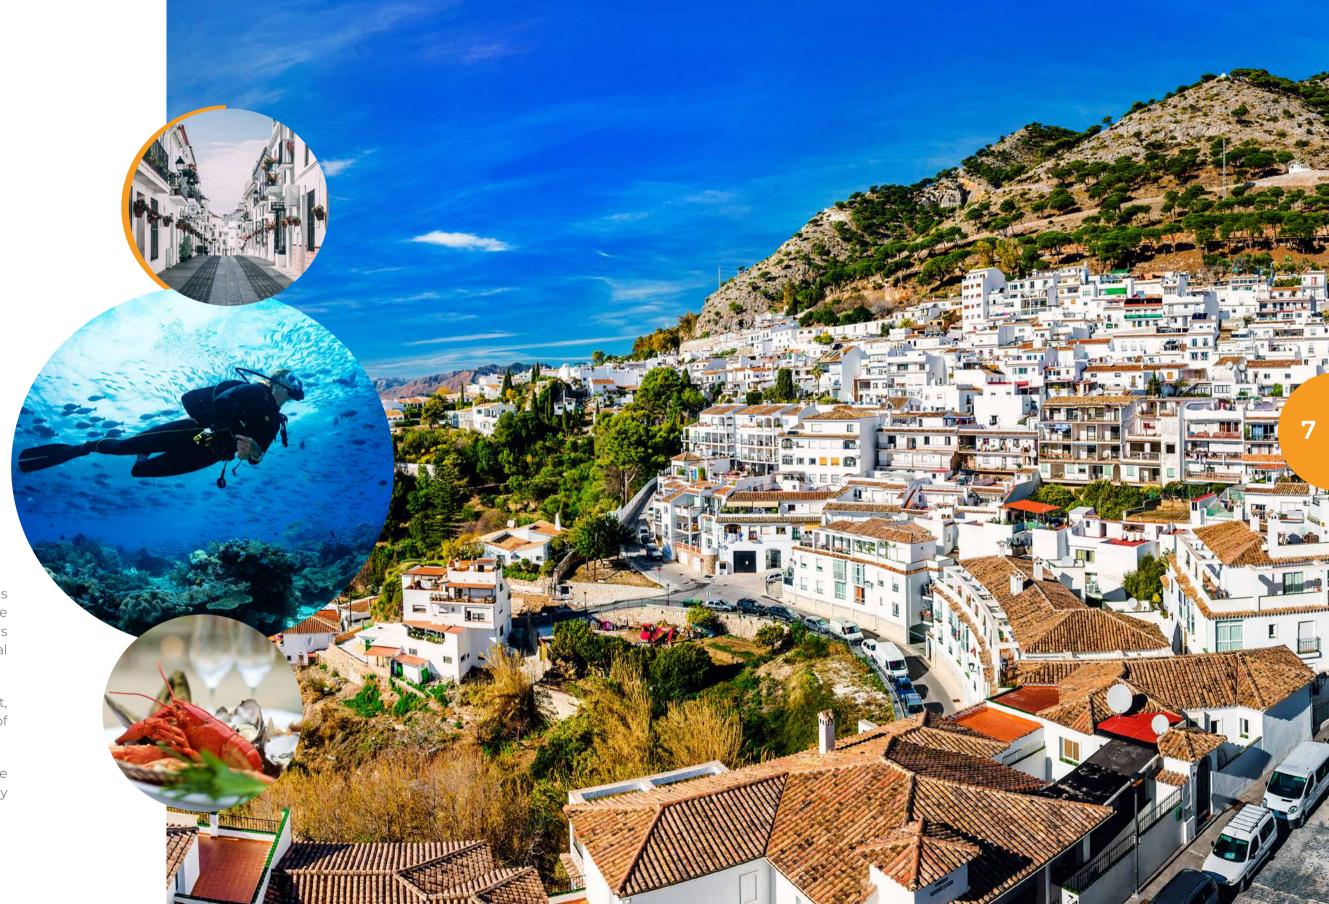

### A place with a cultural tradition

The Mijas Cove boasts a historical heritage that is reflected in its four towers: the Torre de Calahonda, the Torre Batería de la Cala del Moral, the Torre de Calaburras (16th century) and the Torre Nueva de la Cala del Moral (19th century).

In its old town you will discover many places to visit, such as the remains of the Arab Wall or the Chapel of the Virgen de la Peña.

Other places of historical note are the Flour Mill, the Historical-Ethnological Museum or the Contemporary Art Centre.