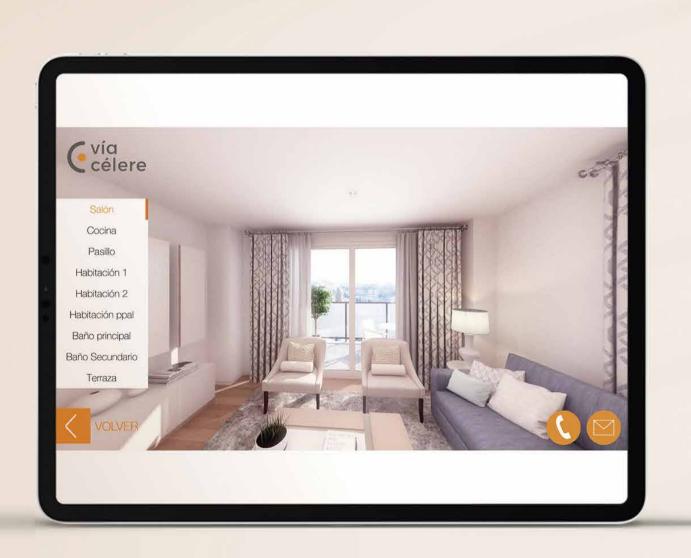

Vía Célere offers you a different way of viewing your future home. Enjoy contemplating the outside of the building, its common areas and surroundings from any angle; you can also have an interactive visit inside our properties to see its specifications in detail.

With our configurator CUSTOMIZE you can see how the available finishes and materials look, choosing different options and getting to know their performance so that the Vía Célere personalisation team can adapt the property to the purchasers' tastes.