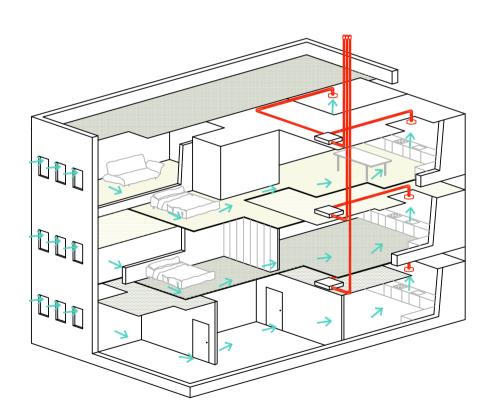

# Home ventilation using a humidity-sensitive system

- Home ventilation using a humidity-sensitive system.
- Continuous ventilation of the residence using guided extraction from bathrooms and kitchen and admission through bedrooms and lounges.
- Joinery with micro-ventilation position.
- Improves thermal insulation and reduces energy consumption in the home in relation to minimum legal levels.