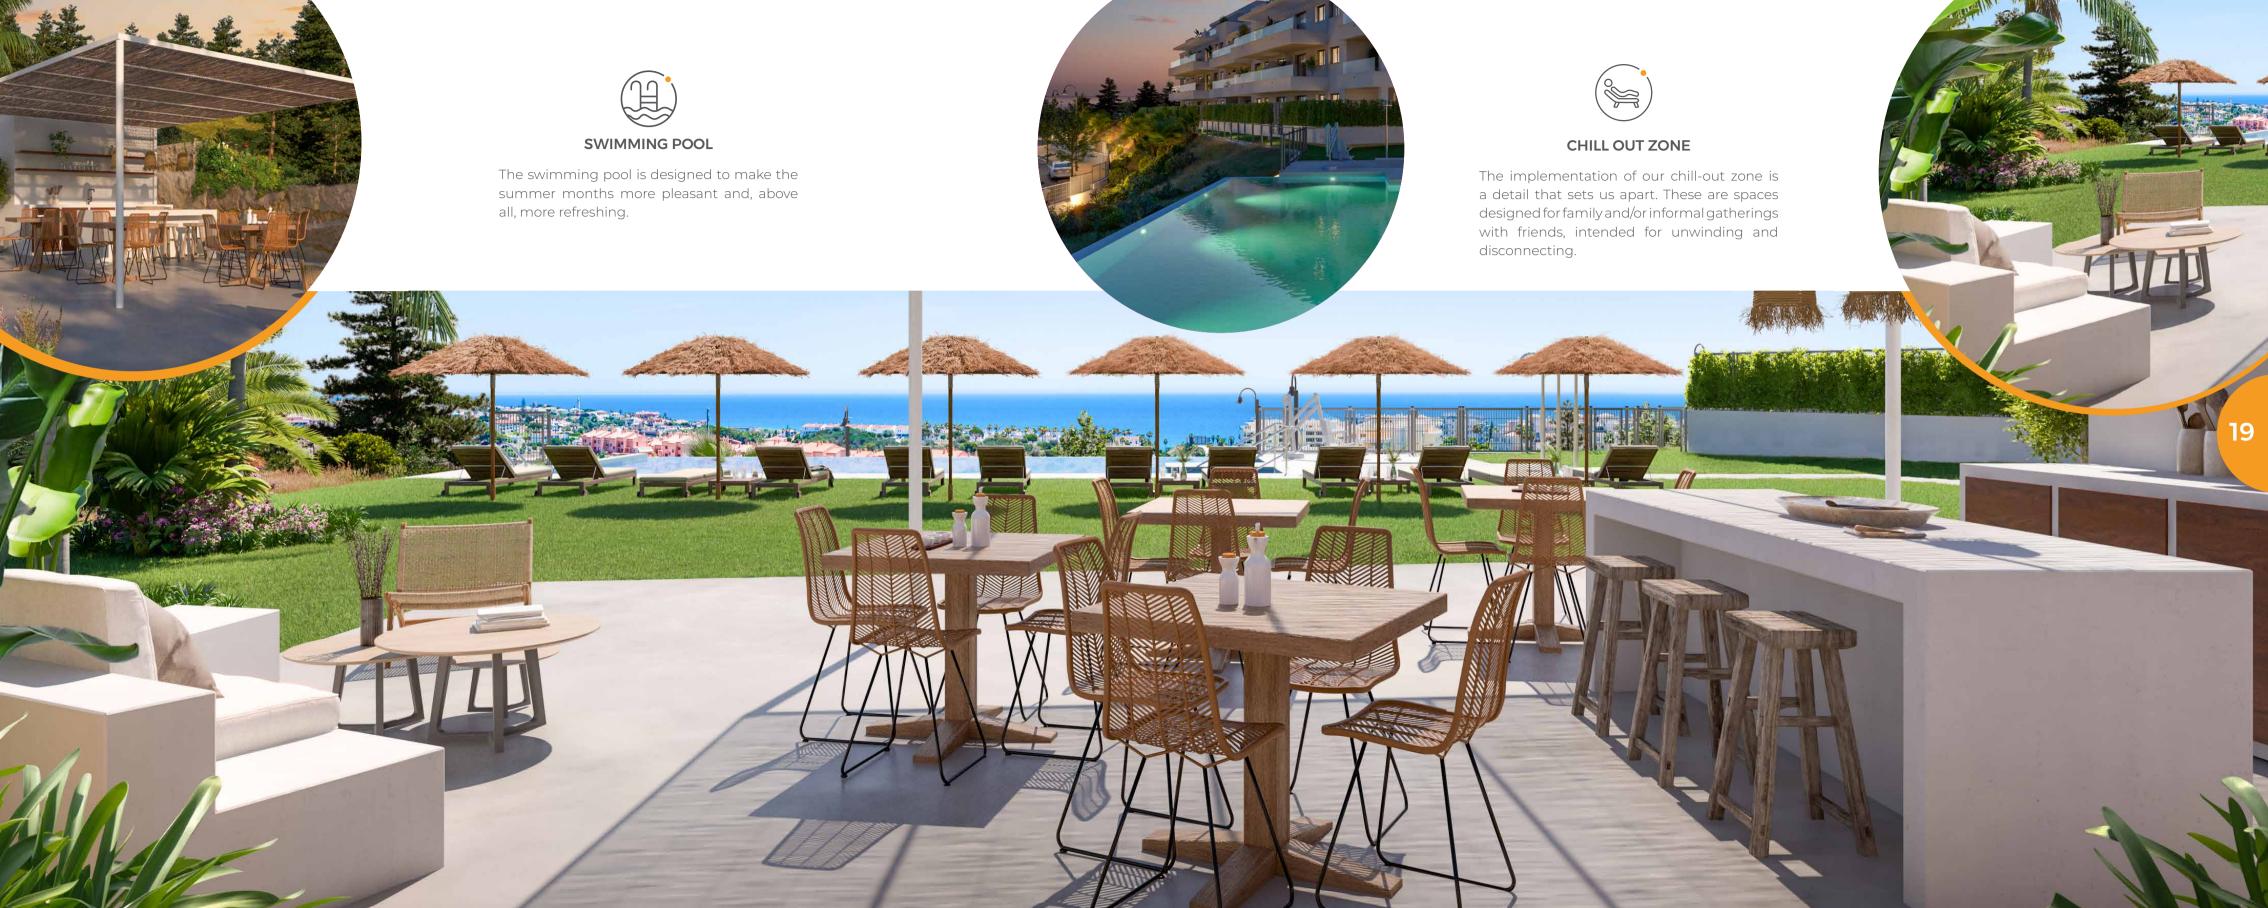

## COMMON AREAS

The common areas are spaces designed for you, offering great advantages that will make your life more pleasant and peaceful.

Discover a world of entertainment and encounters in our spectacular communal areas, meticulously designed to enjoy leisure time with family and friends. Add freshness to your days by immersing yourself in the outdoor pools of Célere Sunrise, where the sun caresses your skin and the refreshing water invites you to have fun and relax. For lovers of peace and quiet, an exclusive chill out area offers a corner of comfort and style, ideal for sharing moments of laughter and conversation.