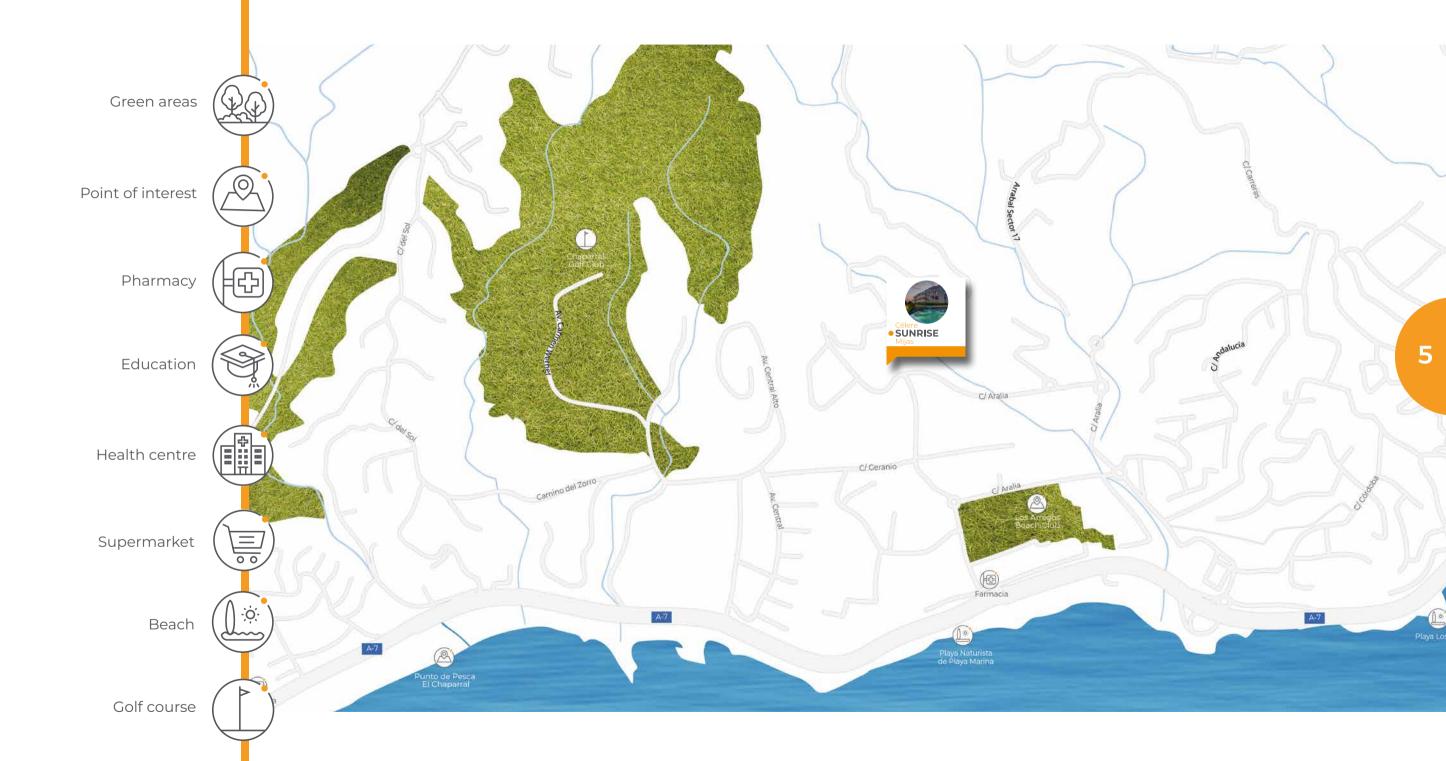

### LOCATION

Célere Sunrise, is a place to enjoy, located in the town of Mijas. Specifically, in Mijas Costa, a constantly growing and developing area that offers countless leisure and service opportunities, such as sports areas, wide avenues, schools, and healthcare centers, ensuring that everything is within easy reach.

Célere Sunrise boasts a strategic location within the Costa del Sol, allowing you to quickly reach all points of interest in the area: you can reach the Cabo Pino beaches or Marina Beach in less than 5 minutes, and the Fuengirola area in less than 10. Additionally, the airport and Malaga city are just 30 minutes away from the development.