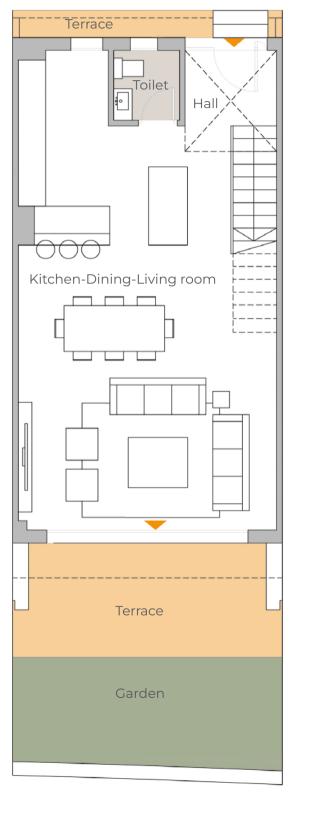

# STANDARD PLAN 3 BEDROOM

USEFUL FLOOR AREA OF HOUSE - 110.30m

### TABLE OF FLOOR AREAS

| LOW LEVEL                  | 54,60 m <sup>2</sup> |
|----------------------------|----------------------|
| Hall                       | 3,30 m <sup>2</sup>  |
| Kitchen-Dining-Living room | 49,10 m²             |
| Toilet                     | 2,20 m <sup>2</sup>  |

| FIRST FLOOR  | 51,50 m <sup>2</sup> |
|--------------|----------------------|
| Main bedroom | 15,60 m <sup>2</sup> |
| Bedroom 2    | 11,70 m <sup>2</sup> |
| Bedroom 3    | 10,00 m <sup>2</sup> |
| Corridor     | 5,60 m <sup>2</sup>  |
| Bathroom 1   | 4,70 m <sup>2</sup>  |
| Bathroom 2   | 3,90 m <sup>2</sup>  |
| Stairs       | 4,20 m²              |
| Outside      | 16,90 m²             |
| Parking      | 12,50 m <sup>2</sup> |

| Useful area of the property:                 | 110,30 m² |
|----------------------------------------------|-----------|
| Useful area of the property s/DJA. 218/2005: | 118,75 m² |
| Useful area of the terrace:                  | 16,90 m²  |
| Total area of home:                          | 134,00 m² |
| Total area of home c.c.:                     | 137,00 m² |
| Total area of home c.c. s/D J.A. 218/2005:   | 150,91 m² |
|                                              |           |