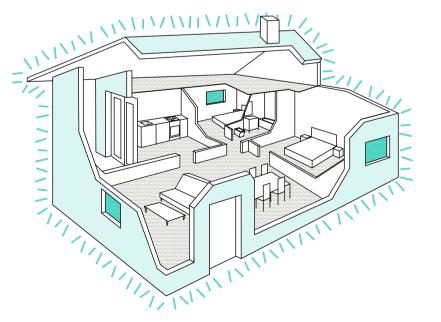

#### Heat insulation

Increased head insulation, obtained by improving the thermal envelope by doubling the facade insulation as well as the carpentry and incorporating low emissivity glass.

Living in a Vía Célere house is living with your own lifestyle. We are differentiators in the way we conceive our homes and services that we make available to our clients.