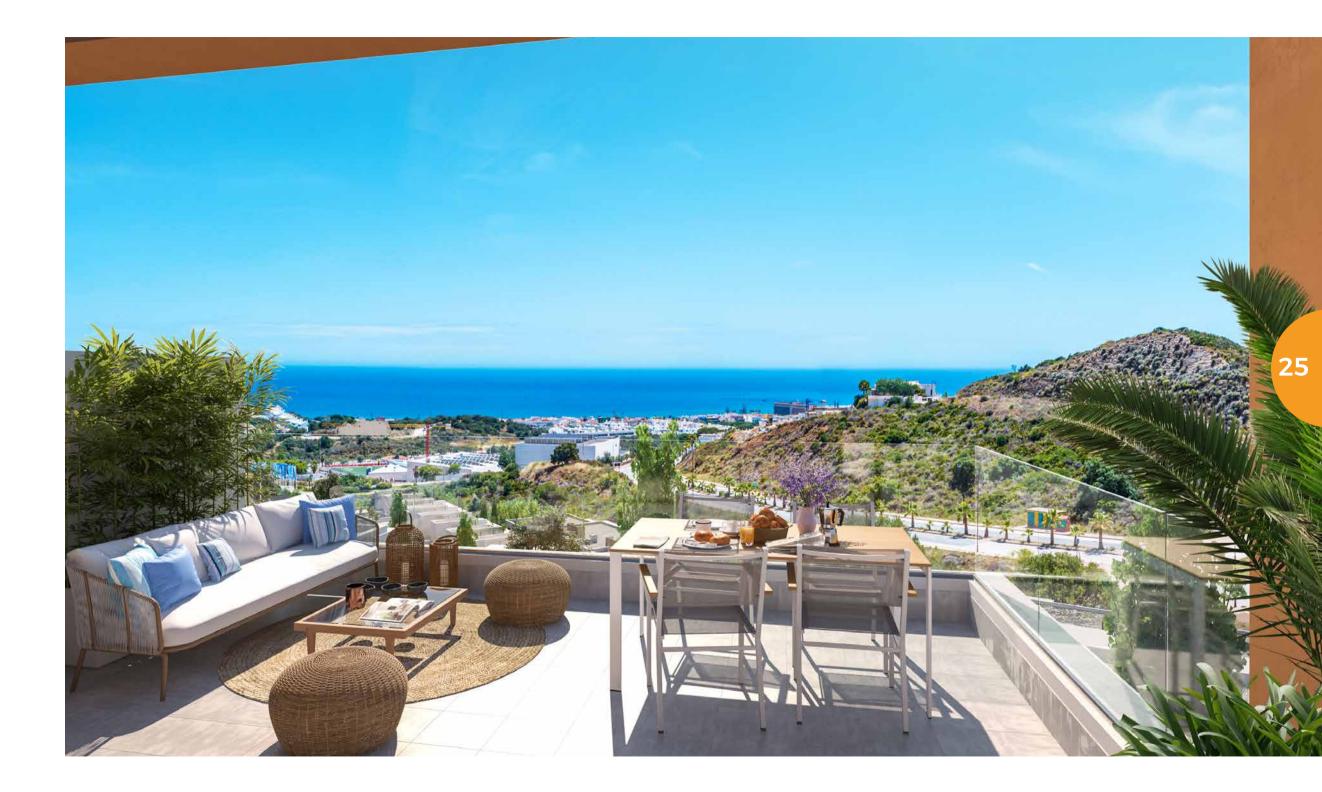

# PROJECT

**Célere Cala Serena Sun** is a gated residential complex designed for your comfort and wellness. It is made up of 68 3- and 4-bedroom terraced houses split. All properties are south-facing, have a garage, terrace, garden, and many of them have excellent sea views.

The singularity of the site and detailed research have resulted in the design of truly captivating homes. Discover balanced layouts that emphasize comfort, wide-open spaces that encourage light, and spacious terraces and gardens that immerse you in nature.

All properties are south-facing to benefit from maximum sunlight and a significant number offer spectacular sea views, providing a stunning backdrop to your daily life.

Célere Cala Serena Sun are homes that build your future.