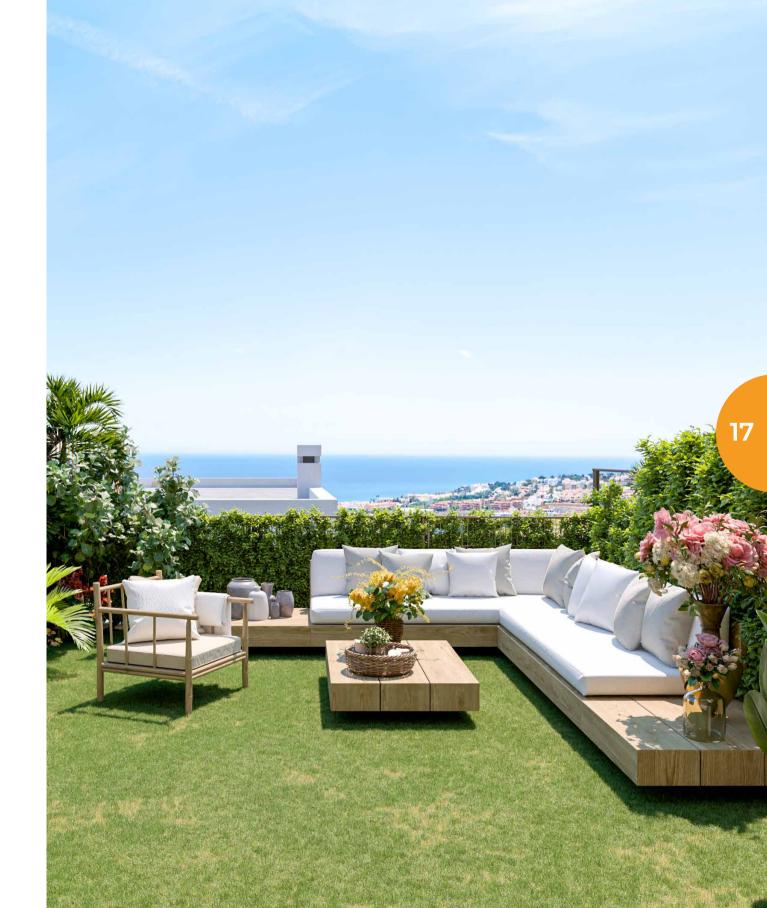

# PROJECT

**Célere Cala Serena Sun** is a gated residential complex designed for your comfort and wellness. It is made up of 68 3- and 4-bedroom terraced houses split. All properties are south-facing, have a garage, terrace, garden, and many of them have excellent sea views.

The singularity of the site and detailed research have resulted in the design of truly captivating homes. Discover balanced layouts that emphasize comfort, wide-open spaces that encourage light, and spacious terraces and gardens that immerse you in nature.

All properties are south-facing to benefit from maximum sunlight and a significant number offer spectacular sea views, providing a stunning backdrop to your daily life.

Célere Cala Serena Sun are homes that build your future.

# COMMONAREAS

The common areas are spaces designed for you, offering great advantages that will make your life more pleasant and peaceful.

Discover a world of entertainment and encounters in our spectacular communal areas, meticulously designed to enjoy leisure time with family and friends. Bring freshness to your days by dipping into the communal pool at Célere Cala Serena Sun, where the sun gently bathes your skin and the refreshing water invites you to have fun and relax. You can also enjoy the gardened areas, the gourmet room and the gym.