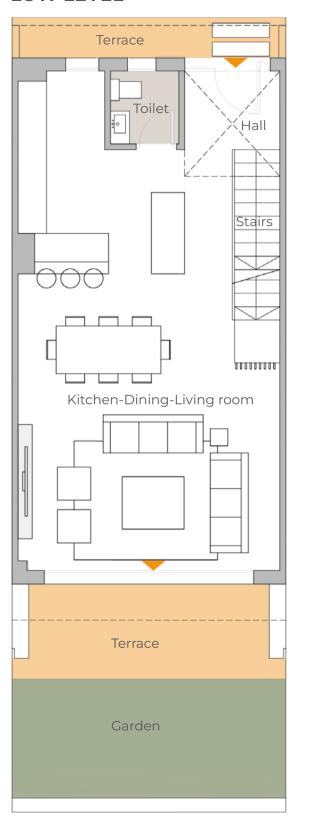

# STANDARD PLAN 3 BEDROOM

USEFUL FLOOR AREA OF HOUSE - 110.30m

### TABLE OF FLOOR AREAS

| LOW LEVEL                  | 54,60 m <sup>2</sup> |
|----------------------------|----------------------|
| Hall                       | 3,30 m <sup>2</sup>  |
| Kitchen-Dining-Living room | 49,10 m²             |
| Toilet                     | 2,20 m <sup>2</sup>  |

## LOW LEVEL