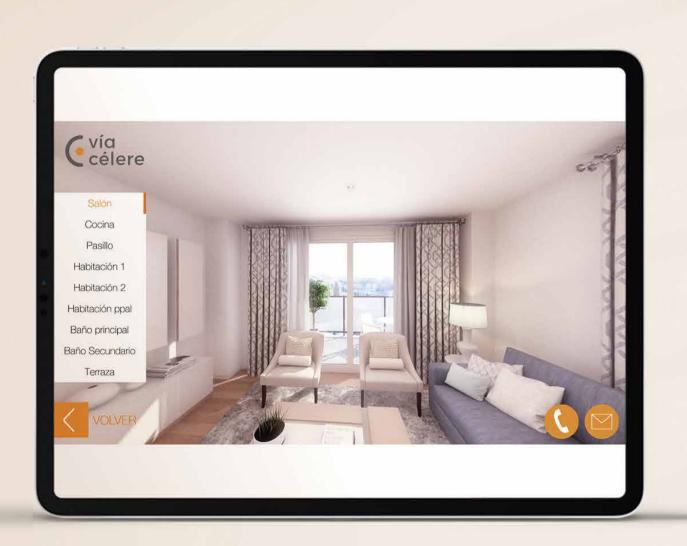

At Vía Célere we can put you in contact with the interior designer of your development if you wish, so that they can make your home a unique space.

Vía Célere offers you a different way of viewing your future home. Enjoy contemplating the outside of the building, its common areas and surroundings from any angle; you can also have an interactive visit inside our properties to see its specifications in detail.

With our configurator CUSTOMIZE you can see how the available finishes and materials look, choosing different options and getting to know their performance so that the Vía Célere personalisation team can adapt the property to the purchasers' tastes.

Live the Vía Célere experience.

There are two ways to download the app in stores:

- 1- Search in the store for the keyword "Vía Célere".
- 2- Scan the following QR code:

Also enjoy the experience in the information for each development on the Vía Célere website.