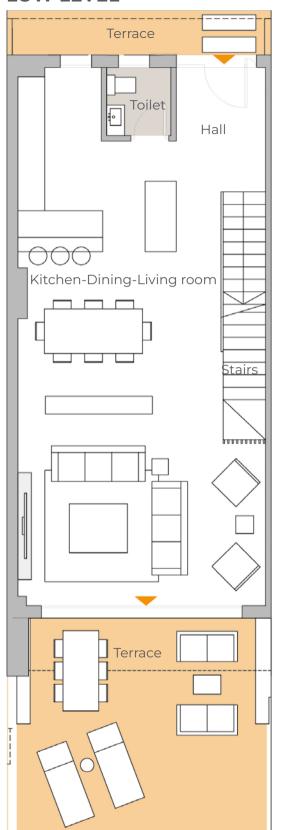

# STANDARD PLAN 3 BEDROOM

USEFUL FLOOR AREA OF HOUSE - 110.30m

### TABLE OF FLOOR AREAS

| LOW LEVEL                  | 54,60 m <sup>2</sup> |
|----------------------------|----------------------|
| Hall                       | 3,30 m <sup>2</sup>  |
| Kitchen-Dining-Living room | 49,10 m²             |
| Toilet                     | 2,20 m <sup>2</sup>  |

| FIRST FLOOR  | 51,50 m <sup>2</sup> |
|--------------|----------------------|
| Main bedroom | 15,60 m <sup>2</sup> |
| Bedroom 2    | 11,70 m <sup>2</sup> |
| Bedroom 3    | 10,00 m <sup>2</sup> |
| Corridor     | 5,60 m <sup>2</sup>  |
| Bathroom 1   | 4,70 m <sup>2</sup>  |
| Bathroom 2   | 3,90 m <sup>2</sup>  |
| Stairs       | 4,20 m²              |
| Outside      | 16,90 m²             |
| Parking      | 12,50 m <sup>2</sup> |

| Useful area of the property:                 | 110,30 m² |
|----------------------------------------------|-----------|
| Useful area of the property s/DJA. 218/2005: | 118,75 m² |
| Useful area of the terrace:                  | 16,90 m²  |
| Total area of home:                          | 134,00 m² |
| Total area of home c.c.:                     | 137,00 m² |
| Total area of home c.c. s/D J.A. 218/2005:   | 150,91 m² |
|                                              |           |

## LOW LEVEL

# FIRST FLOOR