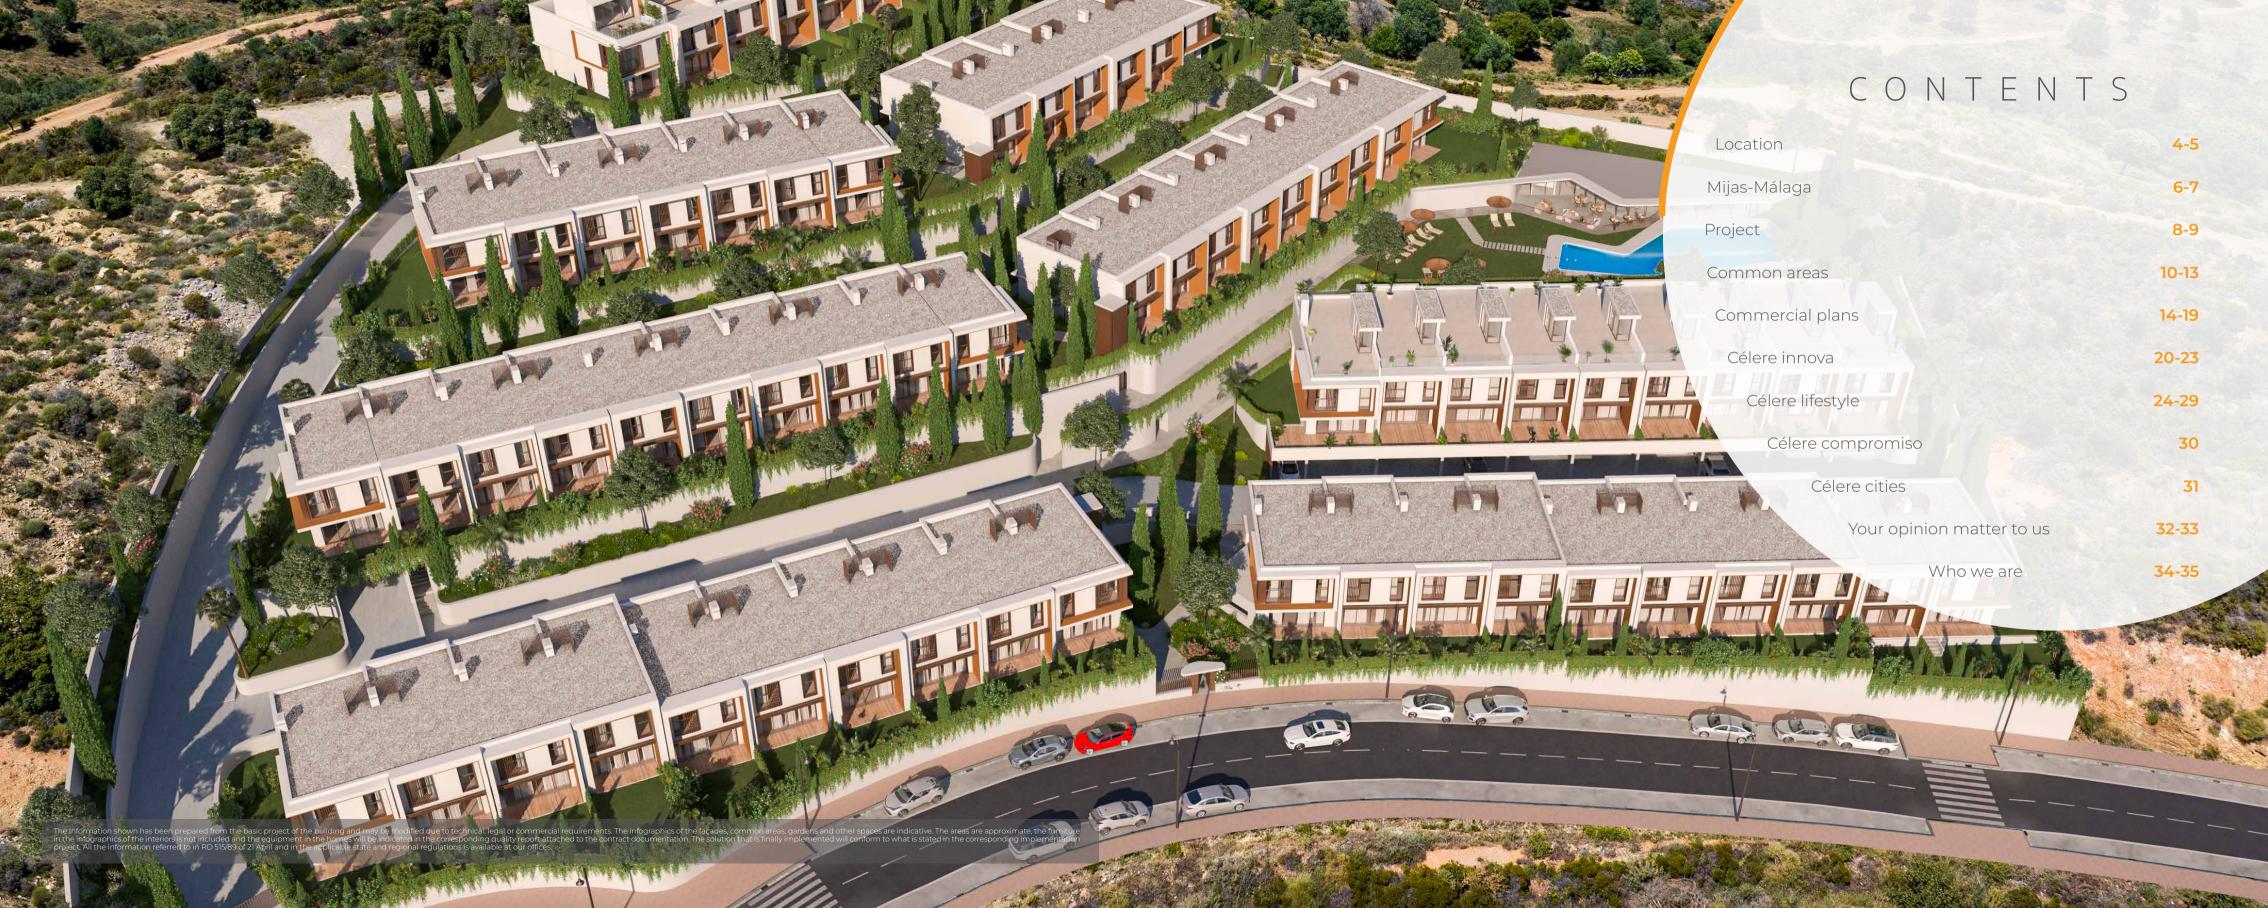

# PROJECT

**Célere Cala Serena Sun** is a gated residential complex designed for your comfort and wellness. It is made up of 68 3- and 4-bedroom terraced houses split. All properties are south-facing, have a garage, terrace, garden, and many of them have excellent sea views.

The singularity of the site and detailed research have resulted in the design of truly captivating homes. Discover balanced layouts that emphasize comfort, wide-open spaces that encourage light, and spacious terraces and gardens that immerse you in nature.

All properties are south-facing to benefit from maximum sunlight and a significant number offer spectacular sea views, providing a stunning backdrop to your daily life.

Célere Cala Serena Sun are homes that build your future.