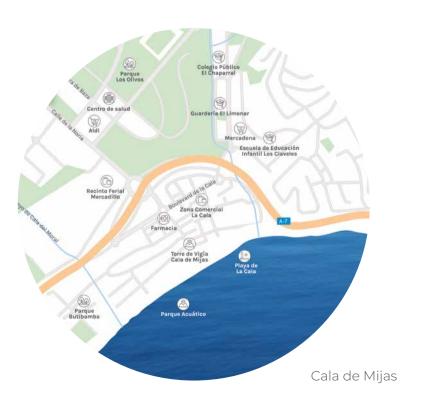

Enjoy the proximity to important tourist attractions and services. Within less than 20 minutes, you'll find the Malaga International Airport and Puerto Banús,

Célere
CALA
SERENA SUN

and just a 30-minute drive away is the María Zambrano Renfe station.

Renowned golf courses, shopping and entertainment centers, supermarkets, restaurants, shops, and a Health Center will comprise the variety of services enriching your lifestyle in the vicinity of the development. Moreover, the charm of Marbella's historic center is just 15 minutes away. And most importantly, within less than 2 km, you can immerse yourself in the warm waters of the beach.