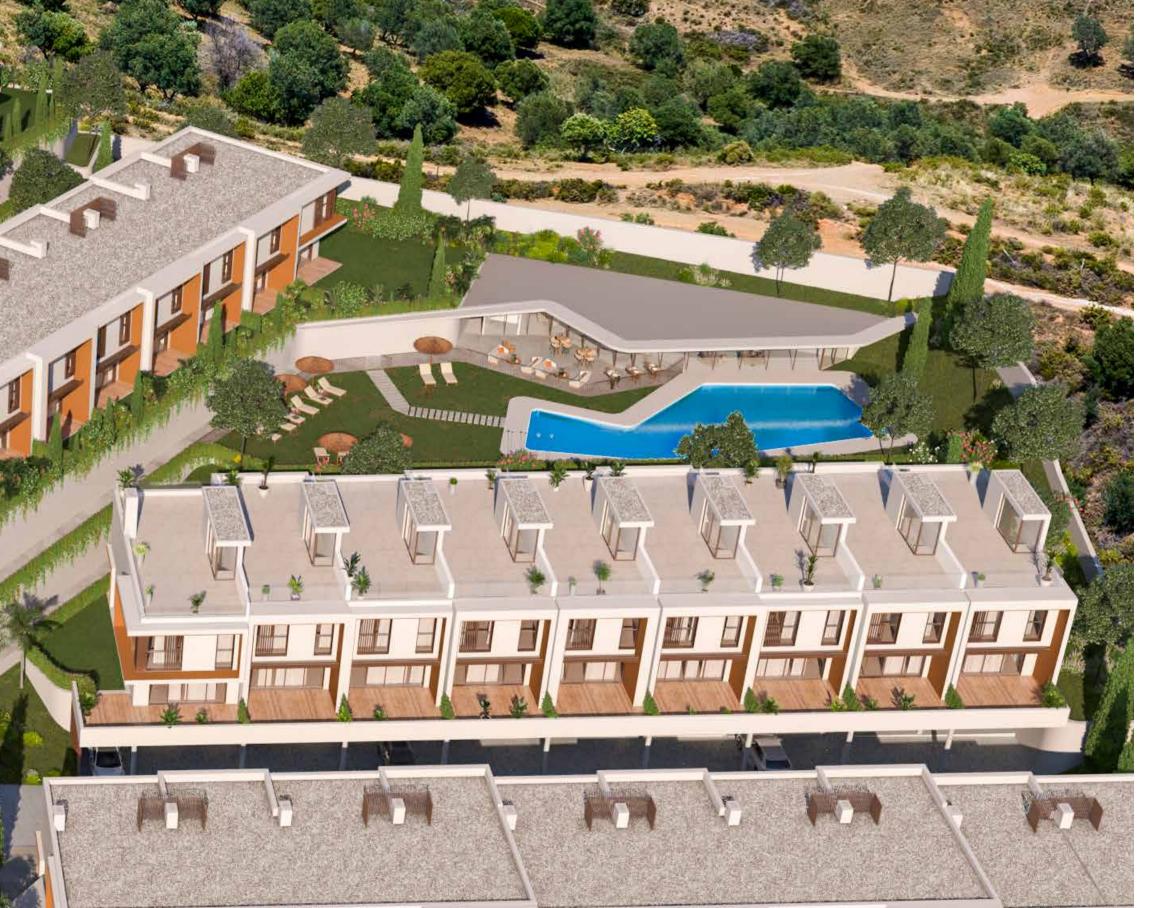

# COMMONAREAS

The common areas are spaces designed for you, offering great advantages that will make your life more pleasant and peaceful.

Discover a world of entertainment and encounters in our spectacular communal areas, meticulously designed to enjoy leisure time with family and friends. Bring freshness to your days by dipping into the communal pool at Célere Cala Serena Sun, where the sun gently bathes your skin and the refreshing water invites you to have fun and relax. You can also enjoy the gardened areas, the gourmet room and the gym.

Social-Gourmet

The swimming pool is designed to make the summer months more pleasant and, above all, more refreshing.

Keeping fit and leading a healthy life will now be easier than ever. Enjoy your training sessions without leaving your community.

### SOCIAL-GOURMET ROOM

For shared moments you have the gourmet social room. A fully equipped space with elegant, modern and, above all, comfortable decoration.

Here you can experience unforgettable meetings with friends and family.