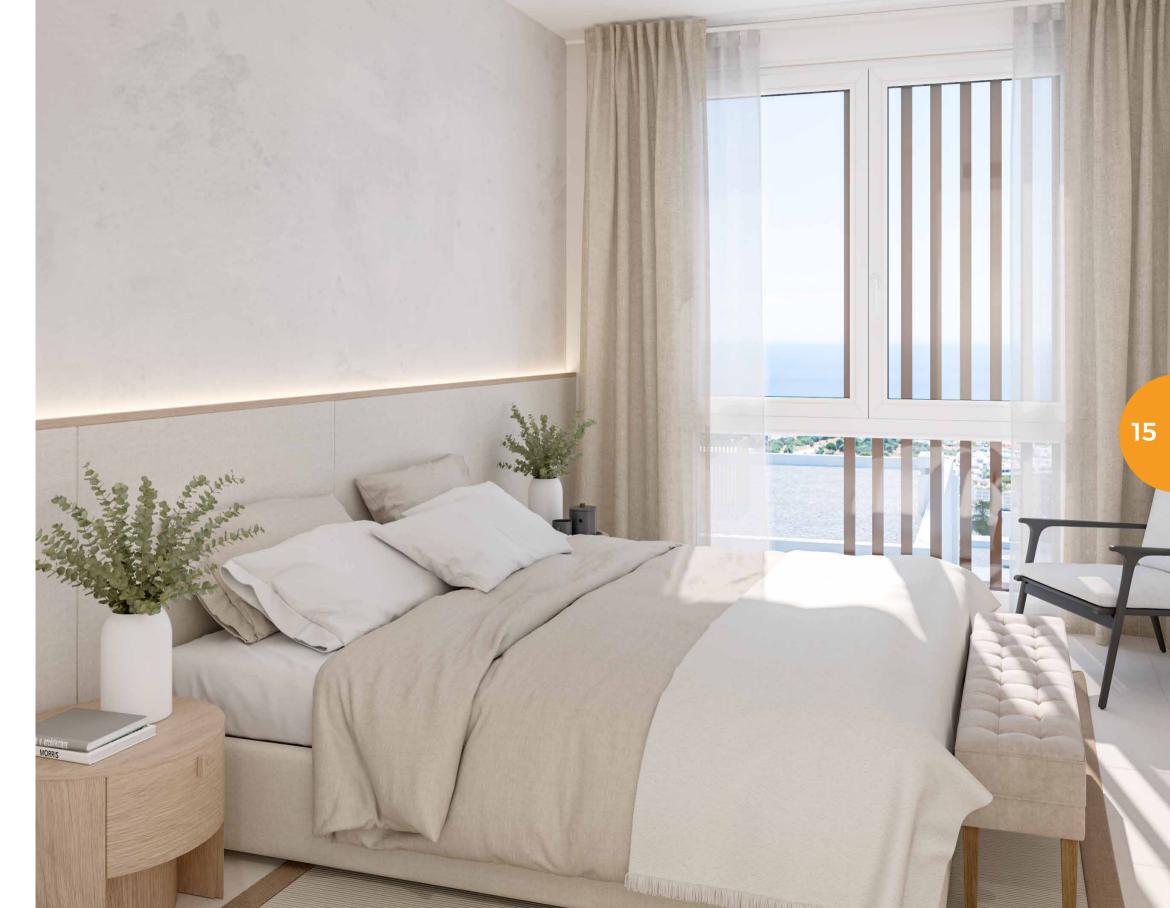

edroom 3    | 10,00 m <sup>2</sup> |
| Corridor     | 5,60 m <sup>2</sup>  |
| Bathroom 1   | 4,70 m <sup>2</sup>  |
| Bathroom 2   | 3,90 m <sup>2</sup>  |
| Stairs       | 4,20 m²              |
| Outside      | 16,90 m²             |
| Parking      | 12,50 m <sup>2</sup> |

| Useful area of the property:                 | 110,30 m² |
|----------------------------------------------|-----------|
| Useful area of the property s/DJA. 218/2005: | 118,75 m² |
| Useful area of the terrace:                  | 16,90 m²  |
| Total area of home:                          | 134,00 m² |
| Total area of home c.c.:                     | 137,00 m² |
| Total area of home c.c. s/D J.A. 218/2005:   | 150,91 m² |
|                                              |           |

## LOW LEVEL



# FIRST FLOOR





# STANDARD PLAN 3 BEDROOM

| TABLE OF FLOOR AREAS                                                               |                                                             |  |  |
|------------------------------------------------------------------------------------|-------------------------------------------------------------|--|--|
| BASEMENT                                                                           | 7,20 m²                                                     |  |  |
| Hall                                                                               | 2,60 m²                                                     |  |  |
| Facilities                                                                         | 4,60 m²                                                     |  |