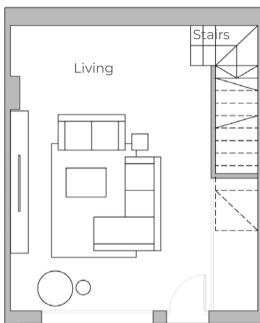

# STANDARD PLAN 3 BEDROOM

USEFUL FLOOR AREA OF HOUSE - 110.30m

### TABLE OF FLOOR AREAS

| LOW LEVEL                  | 54,60 m <sup>2</sup> |
|----------------------------|----------------------|
| Hall                       | 3,30 m <sup>2</sup>  |
| Kitchen-Dining-Living room | 49,10 m²             |
| Toilet                     | 2,20 m <sup>2</sup>  |

| FIRST FLOOR  | 51,50 m <sup>2</sup> |
|--------------|----------------------|
| Main bedroom | 15,60 m <sup>2</sup> |
| Bedroom 2    | 11,70 m <sup>2</sup> |
| Bedroom 3    | 10,00 m <sup>2</sup> |
| Corridor     | 5,60 m <sup>2</sup>  |
| Bathroom 1   | 4,70 m <sup>2</sup>  |
| Bathroom 2   | 3,90 m <sup>2</sup>  |
| Stairs       | 4,20 m²              |
| Outside      | 16,90 m²             |
| Parking      | 12,50 m <sup>2</sup> |

| Useful area of the property:                 | 110,30 m² |
|----------------------------------------------|-----------|
| Useful area of the property s/DJA. 218/2005: | 118,75 m² |
| Useful area of the terrace:                  | 16,90 m²  |
| Total area of home:                          | 134,00 m² |
| Total area of home c.c.:                     | 137,00 m² |
| Total area of home c.c. s/D J.A. 218/2005:   | 150,91 m² |
|                                              |           |