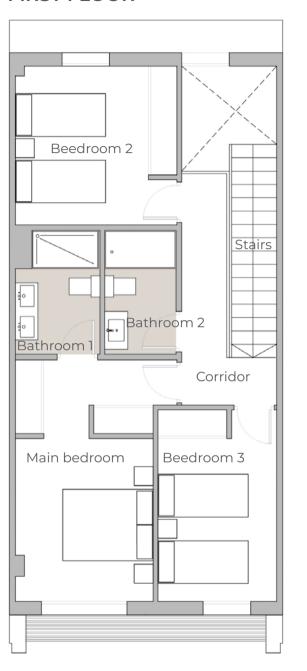

| FIRST FLOOR  | 51,50 m <sup>2</sup> |
|--------------|----------------------|
| Main bedroom | 15,60 m <sup>2</sup> |
| Bedroom 2    | 11,70 m <sup>2</sup> |
| Bedroom 3    | 10,00 m <sup>2</sup> |
| Corridor     | 5,60 m <sup>2</sup>  |
| Bathroom 1   | 4,70 m <sup>2</sup>  |
| Bathroom 2   | 3,90 m <sup>2</sup>  |
| Stairs       | 4,20 m²              |
| Outside      | 16,90 m²             |
| Parking      | 12,50 m <sup>2</sup> |

# FIRST FLOOR