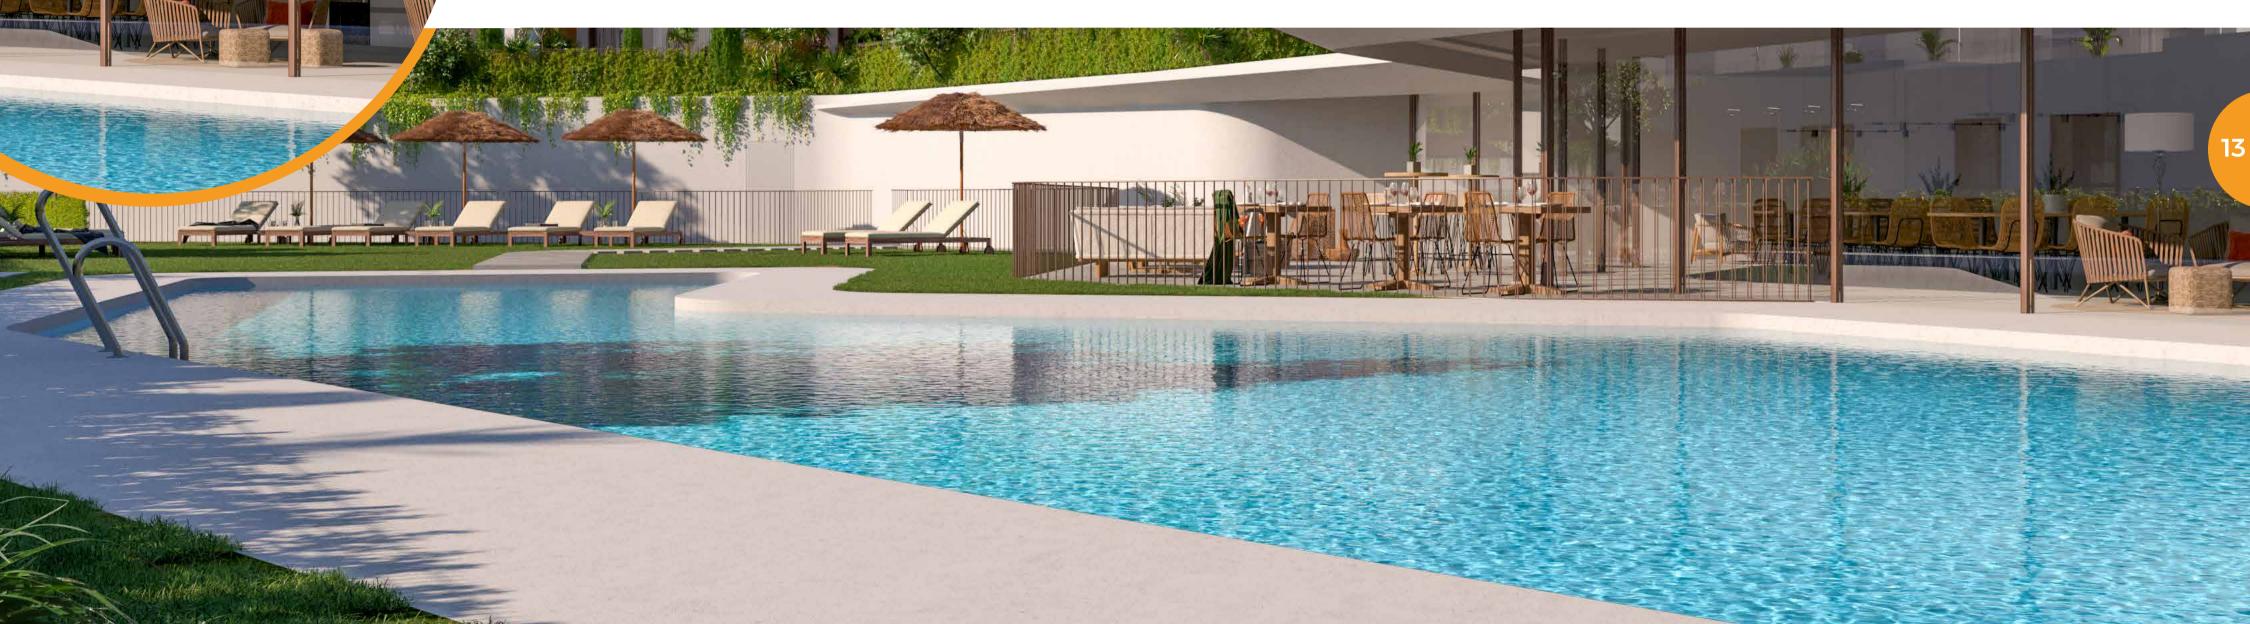

# COMMONAREAS

The common areas are spaces designed for you, offering great advantages that will make your life more pleasant and peaceful.

Discover a world of entertainment and encounters in our spectacular communal areas, meticulously designed to enjoy leisure time with family and friends. Bring freshness to your days by dipping into the communal pool at Célere Cala Serena Sun, where the sun gently bathes your skin and the refreshing water invites you to have fun and relax. You can also enjoy the gardened areas, the gourmet room and the gym.

Social-Gourmet

The swimming pool is designed to make the summer months more pleasant and, above all, more refreshing.

Keeping fit and leading a healthy life will now be easier than ever. Enjoy your training sessions without leaving your community.

### SOCIAL-GOURMET ROOM

For shared moments you have the gourmet social room. A fully equipped space with elegant, modern and, above all, comfortable decoration.

Here you can experience unforgettable meetings with friends and family.