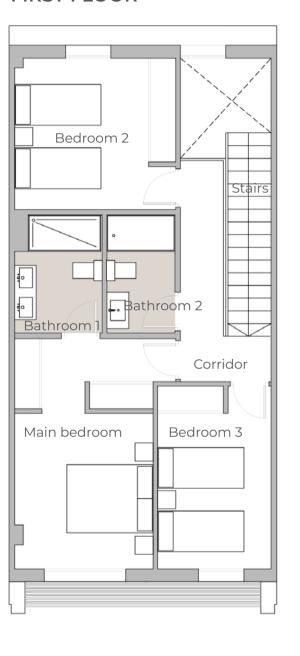

| FIRST FLOOR  | 51,50 m <sup>2</sup> |
|--------------|----------------------|
| Main bedroom | 15,60 m <sup>2</sup> |
| Bedroom 2    | 11,70 m <sup>2</sup> |
| Bedroom 3    | 10,00 m <sup>2</sup> |
| Corridor     | 5,60 m <sup>2</sup>  |
| Bathroom 1   | 4,70 m <sup>2</sup>  |
| Bathroom 2   | 3,90 m <sup>2</sup>  |
| Stairs       | 4,20 m²              |
| Outside      | 16,90 m²             |
| Parking      | 12,50 m <sup>2</sup> |