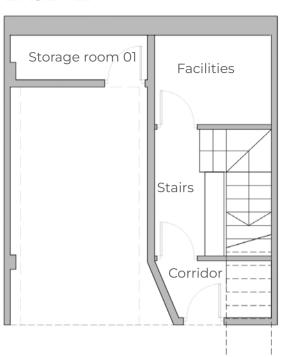

|  |  |
| Parking                                                                            | 12,50 m²                                                    |  |  |
| Useful area of the property:                                                       | 121,60 m²                                                   |  |  |
| Useful area of the property s/DJA. 218/2005:                                       | 129,05 m²                                                   |  |  |
| Useful area of the terrace:                                                        | 14,90 m²                                                    |  |  |

Total area of home:

Total area of home c.c.:

Total area of home c.c. s/D J.A. 218/2005:

## **LOW LEVEL**



### FIRST FLOOR



### **BASEMENT**





# STANDARD PLAN 4 BEDROOM

| TABLE OF FLOOR AREAS                                                                                                                                                                          |                                                                                                                                                                      |  |  |
|-----------------------------------------------------------------------------------------------------------------------------------------------------------------------------------------------|----------------------------------------------------------------------------------------------------------------------------------------------------------------------|--|--|
| BASEMENT<br>Living