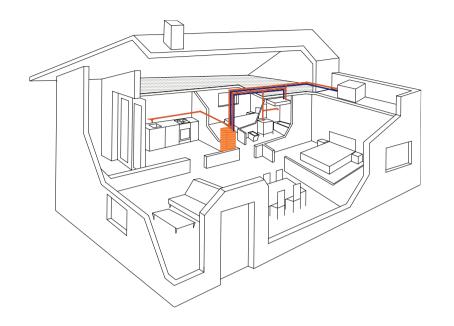

# ACS production through aindividual aerothermal

- Greater output than conventional boilers.
- Lower fuel consumption.
- Lower CO<sub>2</sub> emissions.
- Longer useful life of equipment.

#### Heat insulation

Increased head insulation, obtained by improving the thermal envelope by doubling the facade insulation as well as the carpentry and incorporating low emissivity glass.

Living in a Vía Célere house is living with your own lifestyle. We are differentiators in the way we conceive our homes and services that we make available to our clients.