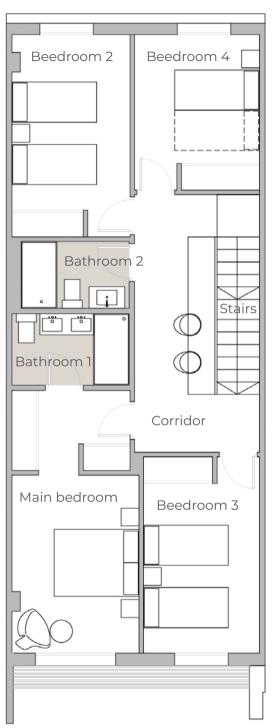

# STANDARD PLAN 4 BEDROOM

| TABLE OF FLOOR AREAS                                                                                                                                                                          |                                                                                                                                                                      |  |  |
|-----------------------------------------------------------------------------------------------------------------------------------------------------------------------------------------------|----------------------------------------------------------------------------------------------------------------------------------------------------------------------|--|--|
| BASEMENT<br>Living                                                                                                                                                                            | 31,30 m <sup>2</sup><br>31,30 m <sup>2</sup>                                                                                                                         |  |  |
| LOW LEVEL<br>Hall<br>Kitchen-Dining-Living room<br>Toilet                                                                                                                                     | 59,30 m²<br>3,30 m²<br>53,80 m²<br>2,20 m²                                                                                                                           |  |  |
| FIRST FLOOR Main bedroom Bedroom 2 Bedroom 3 Bedroom 4 Corridor Bathroom 1 Bathroom 2 Stairs                                                                                                  | 68,30 m <sup>2</sup> 16,00 m <sup>2</sup> 11,80 m <sup>2</sup> 11,30 m <sup>2</sup> 9,70 m <sup>2</sup> 11,70 m <sup>2</sup> 4,20 m <sup>2</sup> 3,60 m <sup>2</sup> |  |  |
| OUTSIDE<br>Parking                                                                                                                                                                            | 100,40 m²<br>12,50 m²                                                                                                                                                |  |  |
| Useful area of the property: Useful area of the property s/DJA. 218/2005: Useful area of the terrace: Total area of home: Total area of home c.c.: Total area of home c.c. s/D J.A. 218/2005: | 174,10 m²<br>191,51 m²<br>100,40 m²<br>196,00 m²<br>199,00 m²<br>219,40 m²                                                                                           |  |  |
|                                                                                                                                                                                               |                                                                                                                                                                      |  |  |

# LOW LEVEL

# FIRST FLOOR