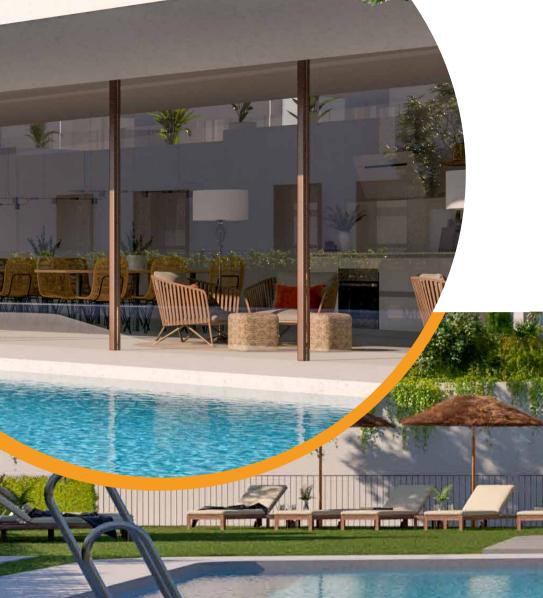

# COMMONAREAS

The common areas are spaces designed for you, offering great advantages that will make your life more pleasant and peaceful.

Discover a world of entertainment and encounters in our spectacular communal areas, meticulously designed to enjoy leisure time with family and friends. Bring freshness to your days by dipping into the communal pool at Célere Cala Serena Sun, where the sun gently bathes your skin and the refreshing water invites you to have fun and relax. You can also enjoy the gardened areas, the gourmet room and the gym.

Social-Gourmet

The swimming pool is designed to make the summer months more pleasant and, above all, more refreshing.

Keeping fit and leading a healthy life will now be easier than ever. Enjoy your training sessions without leaving your community.

### SOCIAL-GOURMET ROOM

For shared moments you have the gourmet social room. A fully equipped space with elegant, modern and, above all, comfortable decoration.

Here you can experience unforgettable meetings with friends and family.