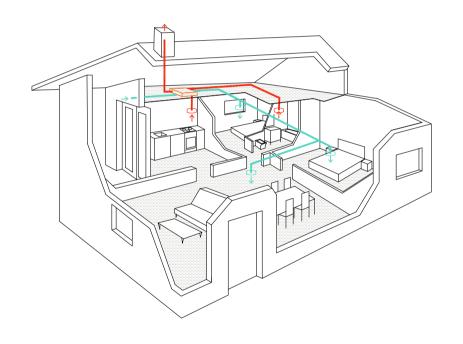

# Double-flow ventilation of dwellings with heat recovery

- Controlled ventilation of the residence.
- Continuous ventilation of the residence using guided extraction from bathrooms and kitchen and admission through bedrooms and lounges.
- Extract air heat recovery.
- Introduction of preheated and filtered outside air in winter and free-cooling in summer.
- Improvement of the acoustic insulation of the house, as it is no longer necessary to keep the windows open due to proper ventilation.
- Prevention of odours and toxic gases, as well as the appearance of condensation and mould in the interior of the dwelling.
- It prevents unpleasant draughts inside the house.