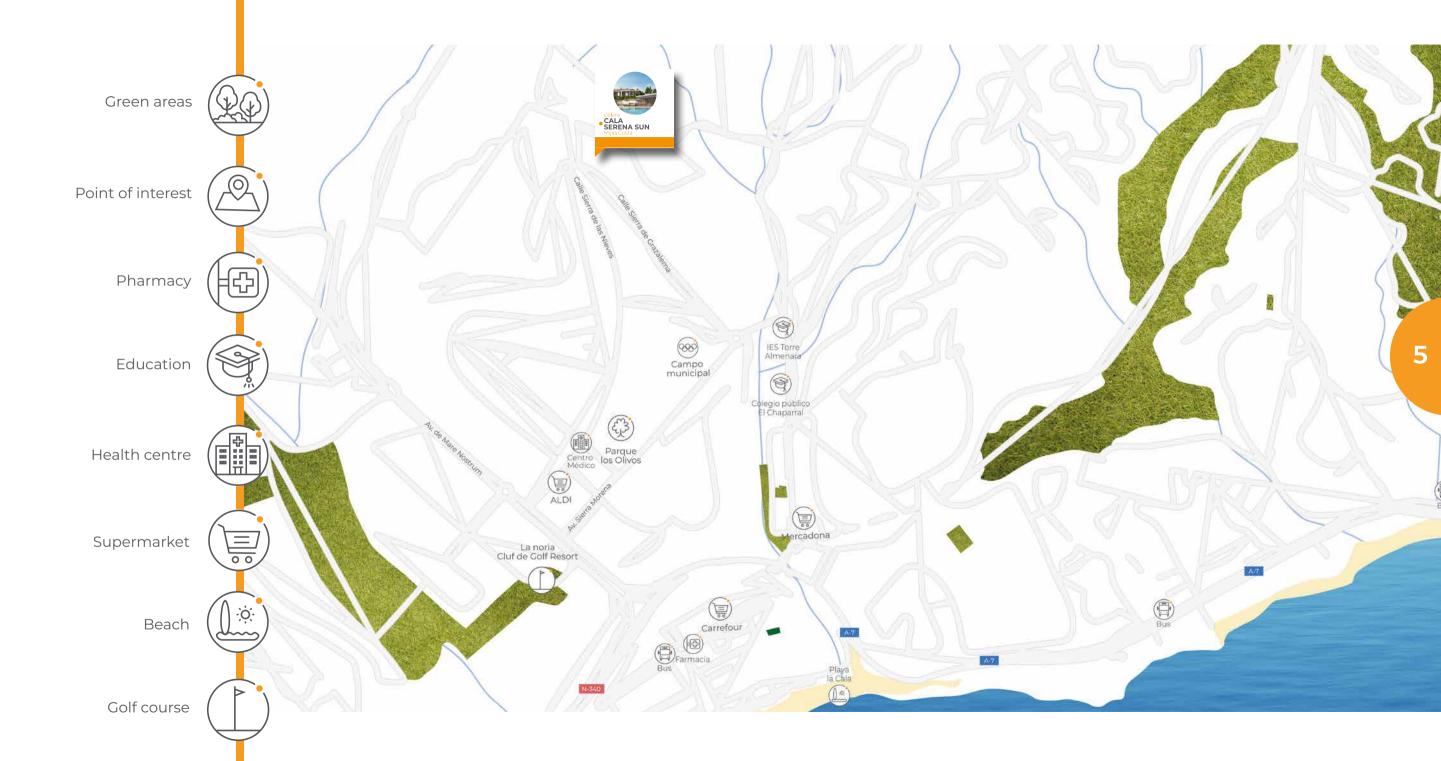

# LOCATION

**Célere Cala Serena Sun** is a place to enjoy, located in the town of Mijas. Strategically positioned, the development boasts an excellent connection to the Costa del Sol A-7 highway and proximity to the AP-7. This privileged location ensures quick and convenient travel to key destinations in the region.

Enjoy the proximity to important tourist attractions and services. Within less than 20 minutes, you'll find the Malaga International Airport and Puerto Banús,

Célere
CALA
SERENA SUN

and just a 30-minute drive away is the María Zambrano Renfe station.

Renowned golf courses, shopping and entertainment centers, supermarkets, restaurants, shops, and a Health Center will comprise the variety of services enriching your lifestyle in the vicinity of the development. Moreover, the charm of Marbella's historic center is just 15 minutes away. And most importantly, within less than 2 km, you can immerse yourself in the warm waters of the beach.