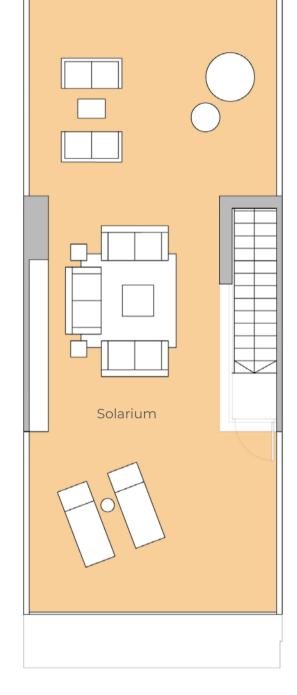

# STANDARD PLAN 4 BEDROOM

| TABLE OF FLOOR AREAS                                                                                                                                                                          |                                                                                                                                                                      |  |  |
|-----------------------------------------------------------------------------------------------------------------------------------------------------------------------------------------------|----------------------------------------------------------------------------------------------------------------------------------------------------------------------|--|--|
| BASEMENT<br>Living                                                                                                                                                                            | 31,30 m <sup>2</sup><br>31,30 m <sup>2</sup>                                                                                                                         |  |  |
| LOW LEVEL<br>Hall<br>Kitchen-Dining-Living room<br>Toilet                                                                                                                                     | 59,30 m²<br>3,30 m²<br>53,80 m²<br>2,20 m²                                                                                                                           |  |  |
| FIRST FLOOR Main bedroom Bedroom 2 Bedroom 3 Bedroom 4 Corridor Bathroom 1 Bathroom 2 Stairs                                                                                                  | 68,30 m <sup>2</sup> 16,00 m <sup>2</sup> 11,80 m <sup>2</sup> 11,30 m <sup>2</sup> 9,70 m <sup>2</sup> 11,70 m <sup>2</sup> 4,20 m <sup>2</sup> 3,60 m <sup>2</sup> |  |  |
| OUTSIDE<br>Parking                                                                                                                                                                            | 100,40 m²<br>12,50 m²                                                                                                                                                |  |  |
| Useful area of the property: Useful area of the property s/DJA. 218/2005: Useful area of the terrace: Total area of home: Total area of home c.c.: Total area of home c.c. s/D J.A. 218/2005: | 174,10 m²<br>191,51 m²<br>100,40 m²<br>196,00 m²<br>199,00 m²<br>219,40 m²                                                                                           |  |  |
|                                                                                                                                                                                               |                                                                                                                                                                      |  |  |

# SOLARIUM