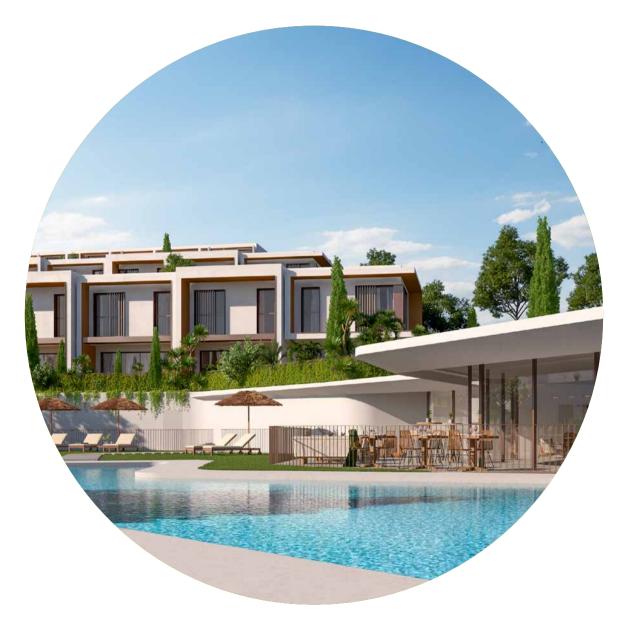

# COMMONAREAS

The common areas are spaces designed for you, offering great advantages that will make your life more pleasant and peaceful.

Discover a world of entertainment and encounters in our spectacular communal areas, meticulously designed to enjoy leisure time with family and friends. Bring freshness to your days by dipping into the communal pool at Célere Cala Serena Sun, where the sun gently bathes your skin and the refreshing water invites you to have fun and relax. You can also enjoy the gardened areas, the gourmet room and the gym.

Social-Gourmet

The swimming pool is designed to make the summer months more pleasant and, above all, more refreshing.

Keeping fit and leading a healthy life will now be easier than ever. Enjoy your training sessions without leaving your community.

### SOCIAL-GOURMET ROOM

For shared moments you have the gourmet social room. A fully equipped space with elegant, modern and, above all, comfortable decoration.

Here you can experience unforgettable meetings with friends and family.